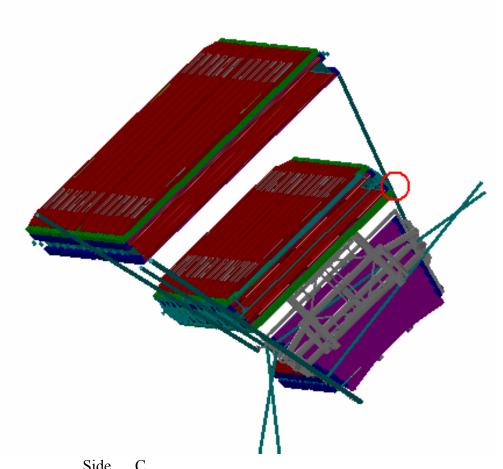

13.47mm

Relevant

Sector 3

| AT632629 MQ Alignment BAR EIL4,<br>Side C, Sector 3 | AT602155MQ MCB Muon Barrel<br>Chambers Detailed Sec 3 | Contact | 0mm | Relevant |
|-----------------------------------------------------|-------------------------------------------------------|---------|-----|----------|
|-----------------------------------------------------|-------------------------------------------------------|---------|-----|----------|

Sector 3