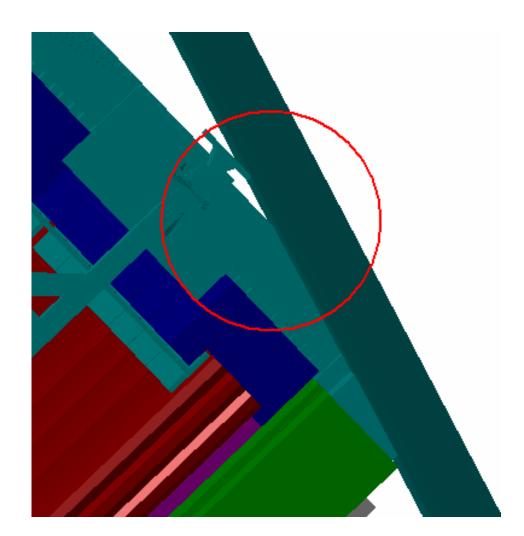

Revised with Vincent Barozier and Giancarlo Spigo 4/07/2005

**RELEVANT** 

AT632629 MQ Alignment BAR EIL4, Side C, Sector 3

AT602154MQ MCB Muon Barrel Chambers Detailed Sec 2

Vector coordinate  $\Delta$  X=-3.92mm  $\Delta$ Y=8.86mm  $\Delta$ Z=-9.36mm

13.47mm

Relevant

Sector 3

| AT632629 MQ Alignment BAR EIL4,<br>Side C, Sector 3 | AT602155MQ MCB Muon Barrel<br>Chambers Detailed Sec 3 | Contact | 0mm | Relevant |
|-----------------------------------------------------|-------------------------------------------------------|---------|-----|----------|
|-----------------------------------------------------|-------------------------------------------------------|---------|-----|----------|