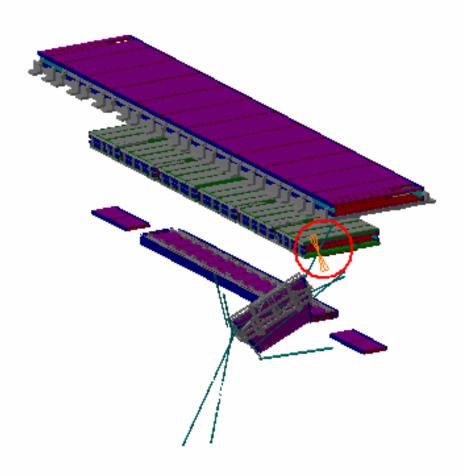

## Clearance Publish

## Clearance=50mm

| Clearance Computation Specification                 |                                                                                     |       |                        |  |
|-----------------------------------------------------|-------------------------------------------------------------------------------------|-------|------------------------|--|
|                                                     | Products Selected                                                                   |       |                        |  |
|                                                     | AT602154MQ MCB Muon Barrel Chambers Detailed Sec 2                                  | 13.47 | Relevant               |  |
| AT632629 MQ Alignment<br>BAR EIL4, Side C, Sector 3 | ATCZ5_0001 Z5 GLOBAL ENVELOPE (SIDE C) - AND LOCATION INTERFACES UNDER CONSTRUCTION |       | Waiting New<br>Version |  |
|                                                     | AT602155MQ MCB Muon Barrel Chambers Detailed Sec 3                                  | 0     | Relevant               |  |

Revised with Vincent Barozier and Giancarlo Spigo 4/07/2005

**RELEVANT** 

AT632629 MQ Alignment BAR EIL4, Side C, Sector 3

AT602154MQ MCB Muon Barrel Chambers Detailed Sec 2

Vector coordinate  $\Delta$  X=-3.92mm  $\Delta$ Y=8.86mm  $\Delta$ Z=-9.36mm

13.47mm

Relevant

Sector 3

| AT632629 MQ Alignment BAR EIL4,<br>Side C, Sector 3 | AT602155MQ MCB Muon Barrel<br>Chambers Detailed Sec 3 | Contact | 0mm | Relevant |
|-----------------------------------------------------|-------------------------------------------------------|---------|-----|----------|
|-----------------------------------------------------|-------------------------------------------------------|---------|-----|----------|