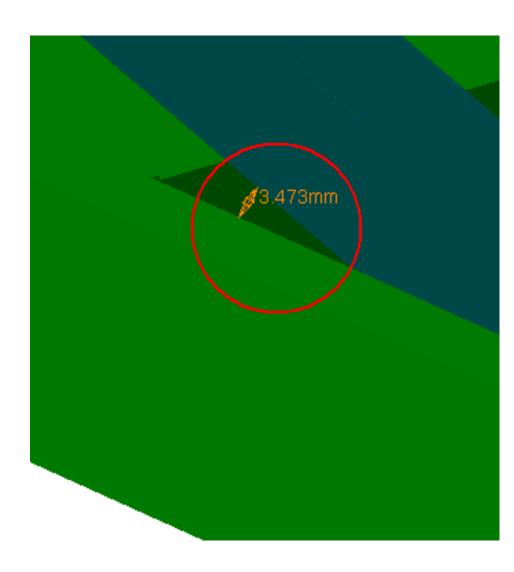

Revised with Vincent Barozier and Giancarlo Spigo 4/07/2005

**RELEVANT** 

AT632629 MQ Alignment BAR EIL4, Side C, Sector 3

AT602154MQ MCB Muon Barrel Chambers Detailed Sec 2

Vector coordinate  $\Delta$  X=-3.92mm  $\Delta$ Y=8.86mm  $\Delta$ Z=-9.36mm

13.47mm

Relevant

Sector 3

| AT632629 MQ Alignment BAR EIL4,<br>Side C, Sector 3 | AT602155MQ MCB Muon Barrel<br>Chambers Detailed Sec 3 | Contact | 0mm | Relevant |
|-----------------------------------------------------|-------------------------------------------------------|---------|-----|----------|
|-----------------------------------------------------|-------------------------------------------------------|---------|-----|----------|