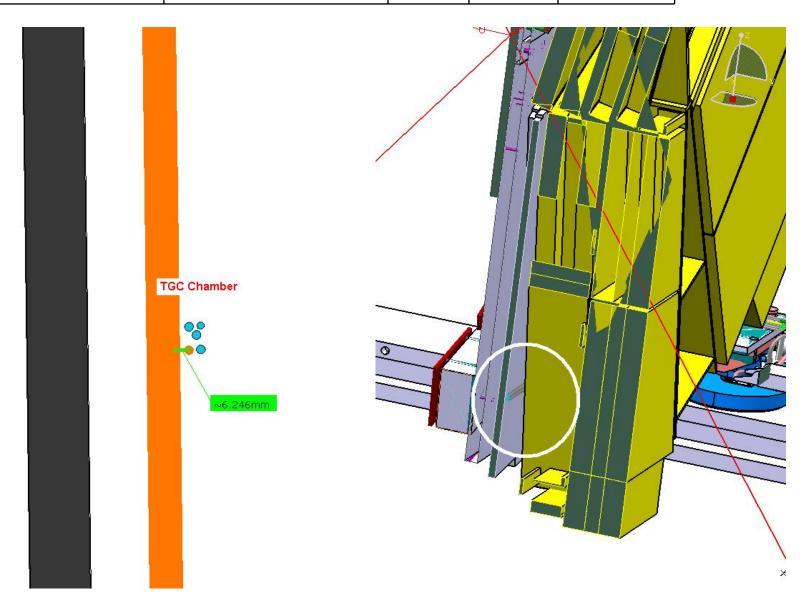

## Clearance Publish

|                                            | Clearance Computation Specification                         |                 |               |
|--------------------------------------------|-------------------------------------------------------------|-----------------|---------------|
| Products Selected                          |                                                             |                 |               |
| ODATJ309_JD - JD Piping<br>traction System | ATCNMC_0018 MDT Chambers<br>AT302355MQ – JD Shielding Assm. | 6.6 mm<br>14 mm | Not inspected |
|                                            | AT302355MQ – JD Shielding Assm.                             | 6.2 mm          | Not inspected |

| ODATJ309_JD-JD Piping traction System | AT302355MQ – JD Shielding Assm. | Clearance | 6.2 mm | Not inspected |
|---------------------------------------|---------------------------------|-----------|--------|---------------|
|---------------------------------------|---------------------------------|-----------|--------|---------------|