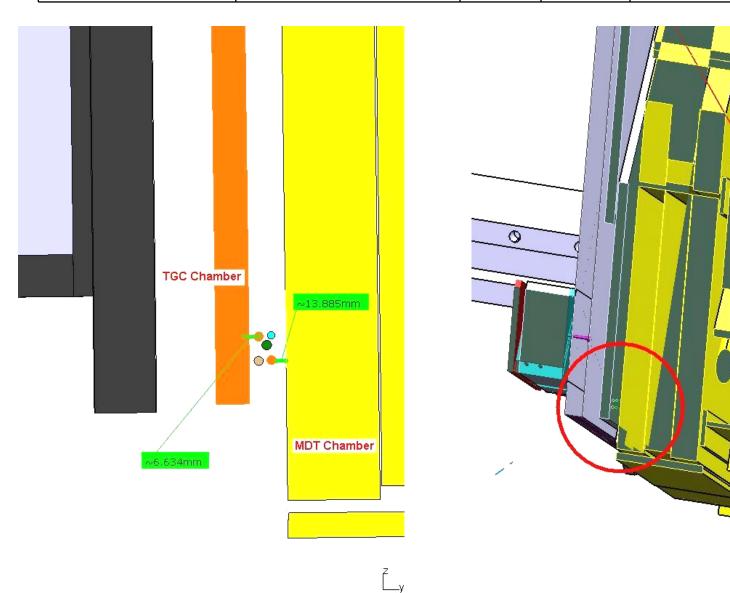

## Clearance Publish

|                                            | Clearance Computation Specification                         |                 |               |
|--------------------------------------------|-------------------------------------------------------------|-----------------|---------------|
| Products Selected                          |                                                             |                 |               |
| ODATJ309_JD - JD Piping<br>traction System | ATCNMC_0018 MDT Chambers<br>AT302355MQ – JD Shielding Assm. | 6.6 mm<br>14 mm | Not inspected |
|                                            | AT302355MQ – JD Shielding Assm.                             | 6.2 mm          | Not inspected |

| ODATJ309_JD-JD Piping traction System | AT302355MQ – JD Shielding Assm. | Clearance | 6.2 mm | Not inspected |
|---------------------------------------|---------------------------------|-----------|--------|---------------|
|---------------------------------------|---------------------------------|-----------|--------|---------------|