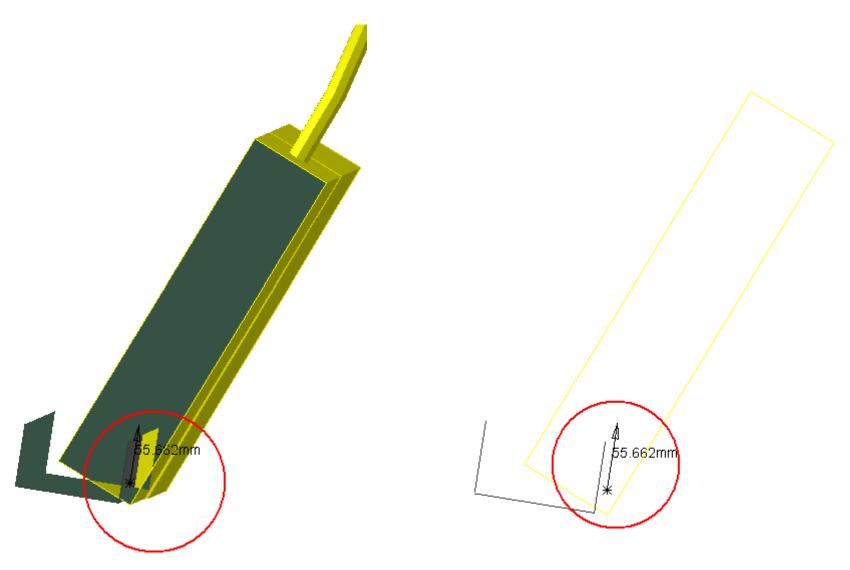

| ATCNSM_0015 BT HEATER BOXES<br>AND CABLES - FOR FOOT REGION | ATCNSR_0007 TB CABLE SERVICE -<br>CABLE TRAYS | Clash | -55.66mm | Not inspected |
|-------------------------------------------------------------|-----------------------------------------------|-------|----------|---------------|
|-------------------------------------------------------------|-----------------------------------------------|-------|----------|---------------|