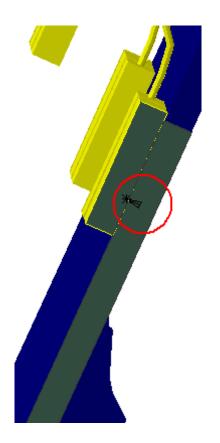

Revised by Tatiana 29/07/2005

| ATCNSM_0015 BT HEATER BOXES<br>AND CABLES - FOR FOOT REGION | ATCVHB_0001 CENTRAL PAIR OF FEET B<br>- DETAILED MODEL FOR STANDARDS | Clash | -0.79mm | Not inspected |
|-------------------------------------------------------------|----------------------------------------------------------------------|-------|---------|---------------|
|-------------------------------------------------------------|----------------------------------------------------------------------|-------|---------|---------------|