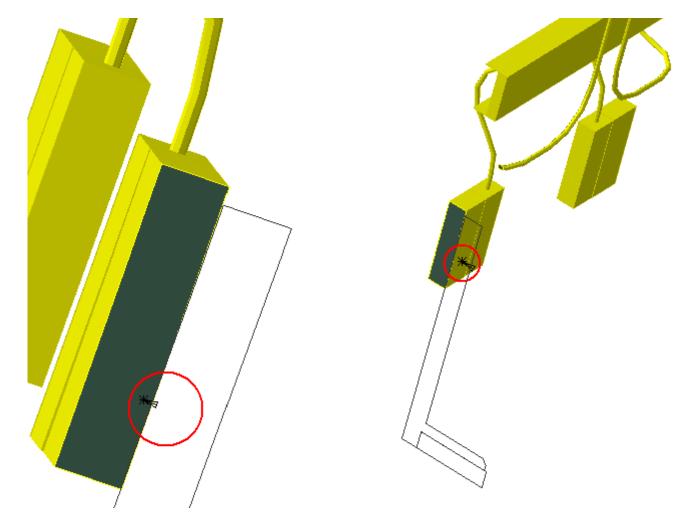

| ATCNSM_0015 BT HEATER BOXES<br>AND CABLES - FOR FOOT REGION | ATCVHB_0004 STANDARD PAIR<br>OF FEET A3 (C3) - DETAILED<br>MODEL FOR STANDARDS | Clash | -0.8mm | Not inspected |
|-------------------------------------------------------------|--------------------------------------------------------------------------------|-------|--------|---------------|
|-------------------------------------------------------------|--------------------------------------------------------------------------------|-------|--------|---------------|

| ATCNSM_0015 BT HEATER BOXES<br>AND CABLES - FOR FOOT REGION | ATCVHB_0003 M STANDARD PAIR OF<br>FEET A2 (C2) - DETAILED MODEL FOR<br>STANDARDS | Clash | -0.79mm | Not inspected |
|-------------------------------------------------------------|----------------------------------------------------------------------------------|-------|---------|---------------|
|-------------------------------------------------------------|----------------------------------------------------------------------------------|-------|---------|---------------|

|                    | ATCNSM_0015 BT HEATER BOXES<br>AND CABLES - FOR FOOT REGION | ATCVHB_0004 M STANDARD PAIR OF<br>FEET A3 (C3) - DETAILED MODEL FOR<br>STANDARDS | Clash | -0.79mm | Not inspected | ] |
|--------------------|-------------------------------------------------------------|----------------------------------------------------------------------------------|-------|---------|---------------|---|
| Side C<br>Sector 1 |                                                             |                                                                                  |       |         |               |   |