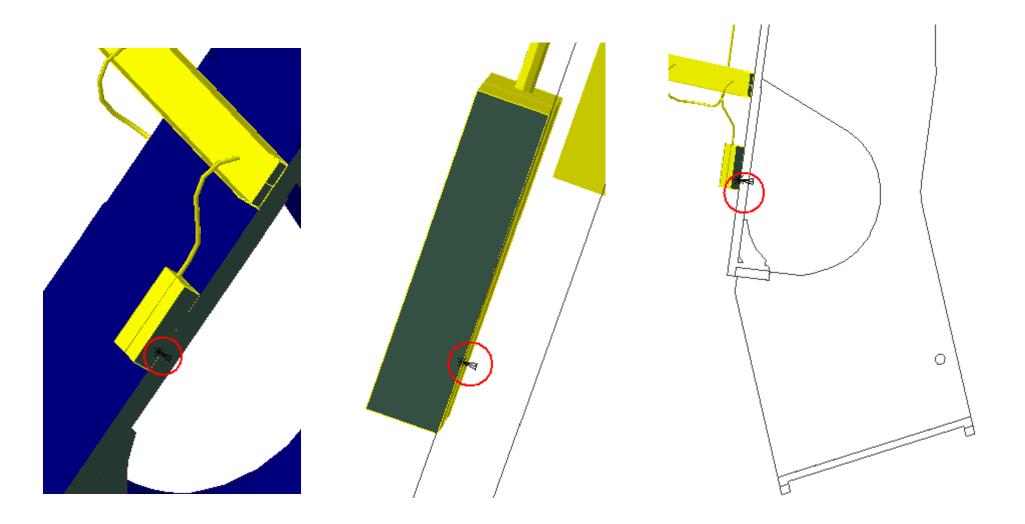

Revised by Tatiana 29/07/2005

| ATCNSM_0015 BT HEATER BOXES<br>AND CABLES - FOR FOOT REGION | ATCVHB_0001 CENTRAL PAIR OF FEET B<br>- DETAILED MODEL FOR STANDARDS | Clash | -0.79mm | Not inspected |
|-------------------------------------------------------------|----------------------------------------------------------------------|-------|---------|---------------|
|-------------------------------------------------------------|----------------------------------------------------------------------|-------|---------|---------------|

| ATCNSM_0015 BT HEATER BOXES<br>AND CABLES - FOR FOOT REGION | ATCVHB_0004 STANDARD PAIR<br>OF FEET A3 (C3) - DETAILED<br>MODEL FOR STANDARDS | Clash | -0.8mm | Not inspected |
|-------------------------------------------------------------|--------------------------------------------------------------------------------|-------|--------|---------------|
|-------------------------------------------------------------|--------------------------------------------------------------------------------|-------|--------|---------------|

| ATCNSM_0015 BT HEATER BOXES<br>AND CABLES - FOR FOOT REGION | ATCVHB_0003 M STANDARD PAIR OF<br>FEET A2 (C2) - DETAILED MODEL FOR<br>STANDARDS | Clash | -0.79mm | Not inspected |
|-------------------------------------------------------------|----------------------------------------------------------------------------------|-------|---------|---------------|
|-------------------------------------------------------------|----------------------------------------------------------------------------------|-------|---------|---------------|

|                    | ATCNSM_0015 BT HEATER BOXES<br>AND CABLES - FOR FOOT REGION | ATCVHB_0004 M STANDARD PAIR OF<br>FEET A3 (C3) - DETAILED MODEL FOR<br>STANDARDS | Clash | -0.79mm | Not inspected | ] |
|--------------------|-------------------------------------------------------------|----------------------------------------------------------------------------------|-------|---------|---------------|---|
| Side C<br>Sector 1 |                                                             |                                                                                  |       |         |               |   |