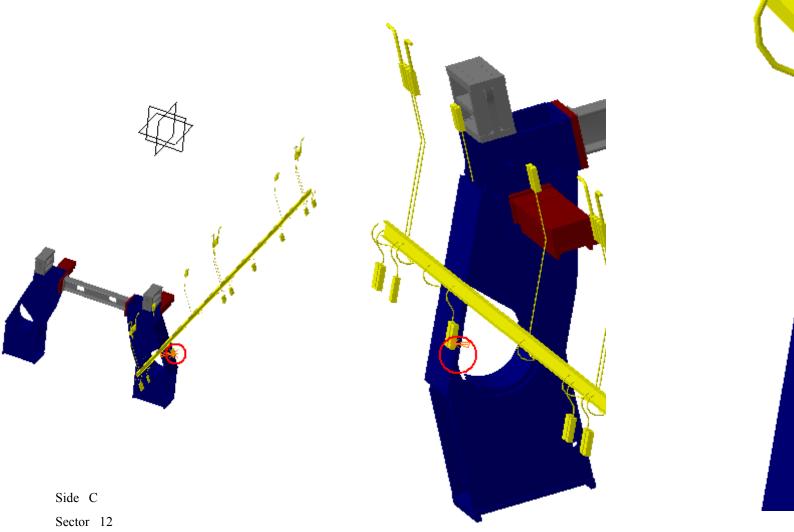

| ATCNSM_0015 BT HEATER BOXES<br>AND CABLES - FOR FOOT REGION | ATCNSR_0007 TB CABLE SERVICE -<br>CABLE TRAYS | Clash | -55.66mm | Not inspected |
|-------------------------------------------------------------|-----------------------------------------------|-------|----------|---------------|
|-------------------------------------------------------------|-----------------------------------------------|-------|----------|---------------|

Sector 12