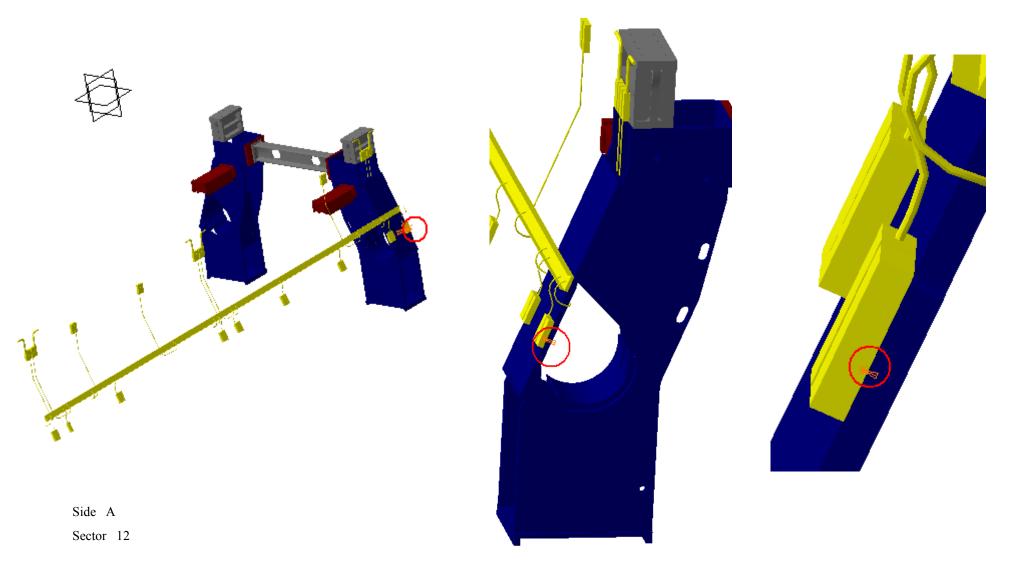

|                    | ATCNSM_0015 BT HEATER BOXES<br>AND CABLES - FOR FOOT REGION | ATCVHB_0004 M STANDARD PAIR OF<br>FEET A3 (C3) - DETAILED MODEL FOR<br>STANDARDS | Clash | -0.79mm | Not inspected | ] |
|--------------------|-------------------------------------------------------------|----------------------------------------------------------------------------------|-------|---------|---------------|---|
| Side C<br>Sector 1 |                                                             |                                                                                  |       |         |               |   |