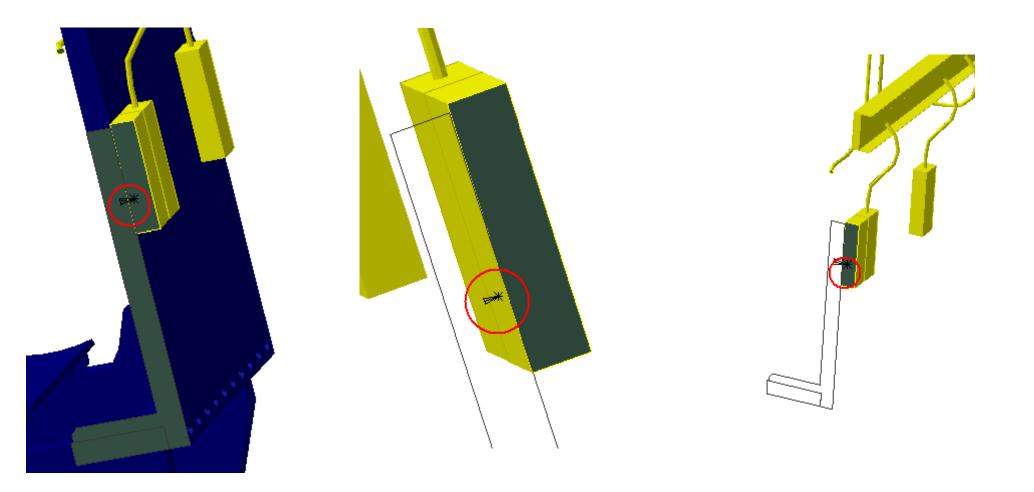

Revised by Tatiana 29/07/2005

| ATCNSM_0015 BT HEATER BOXES<br>AND CABLES - FOR FOOT REGION | ATCVHB_0001 CENTRAL PAIR OF FEET B<br>- DETAILED MODEL FOR STANDARDS | Clash | -0.79mm | Not inspected |
|-------------------------------------------------------------|----------------------------------------------------------------------|-------|---------|---------------|
|-------------------------------------------------------------|----------------------------------------------------------------------|-------|---------|---------------|

| ATCNSM_0015 BT HEATER BOXES<br>AND CABLES - FOR FOOT REGION | ATCVHB_0004 STANDARD PAIR<br>OF FEET A3 (C3) - DETAILED<br>MODEL FOR STANDARDS | Clash | -0.8mm | Not inspected |
|-------------------------------------------------------------|--------------------------------------------------------------------------------|-------|--------|---------------|
|-------------------------------------------------------------|--------------------------------------------------------------------------------|-------|--------|---------------|

| ATCNSM_0015 BT HEATER BOXES<br>AND CABLES - FOR FOOT REGION | ATCVHB_0003 M STANDARD PAIR OF<br>FEET A2 (C2) - DETAILED MODEL FOR<br>STANDARDS | Clash | -0.79mm | Not inspected |
|-------------------------------------------------------------|----------------------------------------------------------------------------------|-------|---------|---------------|
|-------------------------------------------------------------|----------------------------------------------------------------------------------|-------|---------|---------------|

|                    | ATCNSM_0015 BT HEATER BOXES<br>AND CABLES - FOR FOOT REGION | ATCVHB_0004 M STANDARD PAIR OF<br>FEET A3 (C3) - DETAILED MODEL FOR<br>STANDARDS | Clash | -0.79mm | Not inspected | ] |
|--------------------|-------------------------------------------------------------|----------------------------------------------------------------------------------|-------|---------|---------------|---|
| Side C<br>Sector 1 |                                                             |                                                                                  |       |         |               |   |