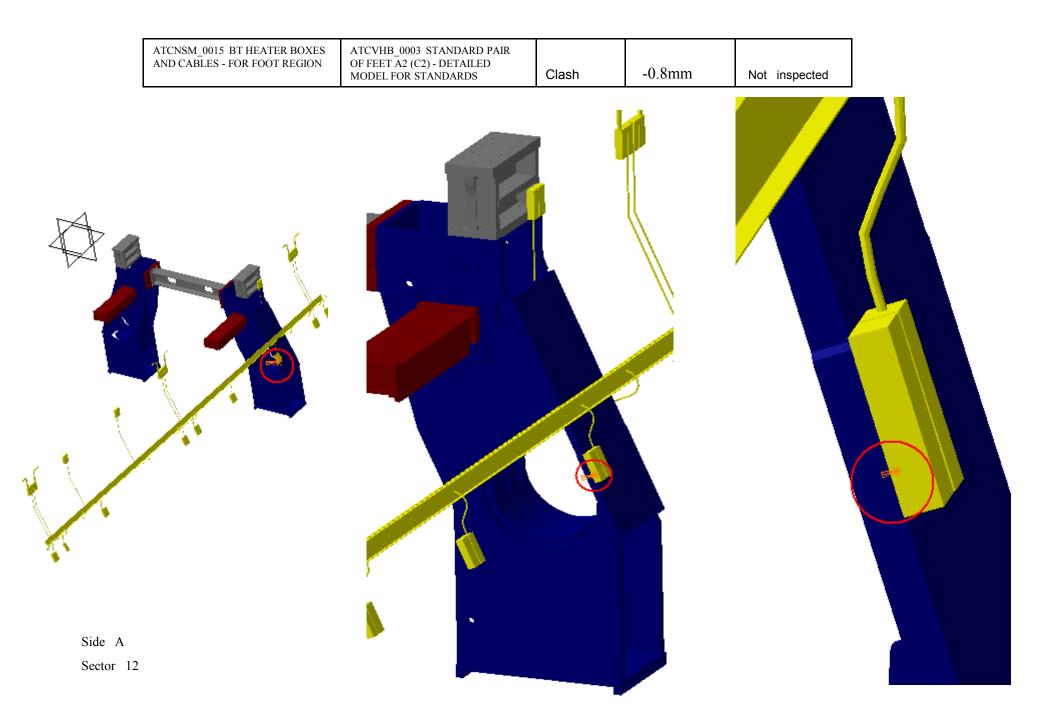

| ATCNSM_0015 BT HEATER BOXES<br>AND CABLES - FOR FOOT REGION | ATCVHB_0003 M STANDARD PAIR OF<br>FEET A2 (C2) - DETAILED MODEL FOR<br>STANDARDS | Clash | -0.79mm | Not inspected |
|-------------------------------------------------------------|----------------------------------------------------------------------------------|-------|---------|---------------|
|-------------------------------------------------------------|----------------------------------------------------------------------------------|-------|---------|---------------|