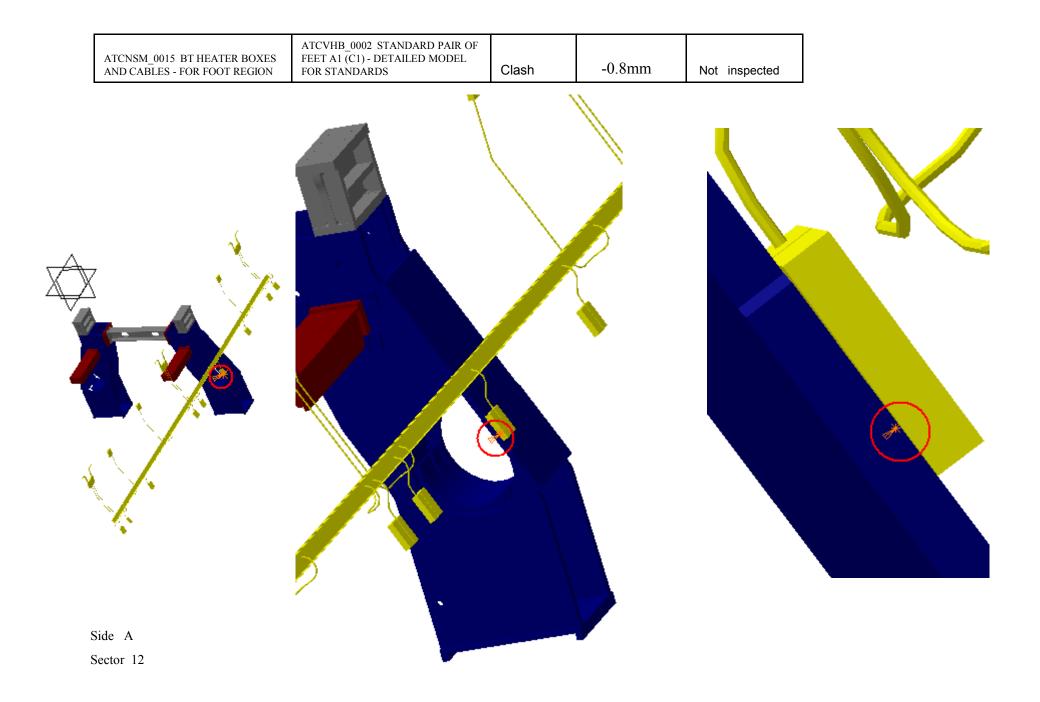

#### Clash Publish

| 25       | Clash Computation Specification                                   |                                                                               |        |               |  |  |  |
|----------|-------------------------------------------------------------------|-------------------------------------------------------------------------------|--------|---------------|--|--|--|
| DASSAULT | Products Selected                                                 |                                                                               |        |               |  |  |  |
|          |                                                                   | AT782546MQ Trays in Feet Region /S.12-13/                                     | 113mm  | Relevant      |  |  |  |
|          |                                                                   | ATCVHB_0001 CENTRAL PAIR OF FEET B - DETAILED MODEL FOR STANDARDS             | -0.79  | Not inspected |  |  |  |
|          | ATCNSM_0015 BT<br>HEATER BOXES AND<br>CABLES - FOR FOOT<br>REGION | ATCVHB_0002 STANDARD PAIR OF FEET A1 (C1) - DETAILED MODEL FOR STANDARDS      | -0.8   | Not inspected |  |  |  |
|          |                                                                   | ATCVHB_0003 STANDARD PAIR OF FEET A2 (C2) - DETAILED MODEL FOR STANDARDS      | -0.8   | Not inspected |  |  |  |
|          |                                                                   | ATCVHB_0004 STANDARD PAIR OF FEET A3 (C3) - DETAILED MODEL FOR STANDARDS      | -0.8   | Not inspected |  |  |  |
|          |                                                                   | ATCVHB_0003 M STANDARD PAIR OF FEET A2 (C2) - DETAILED MODEL FOR<br>STANDARDS | -0.79  | Not inspected |  |  |  |
|          |                                                                   | ATCVHB_0004 M STANDARD PAIR OF FEET A3 (C3) - DETAILED MODEL FOR STANDARDS    | -0.79  | Not inspected |  |  |  |
|          |                                                                   | ATCNSR_0007 TB CABLE SERVICE - CABLE TRAYS                                    | -55.66 | Not inspected |  |  |  |
|          |                                                                   | ATCNSM_0016 BT HEATER CABLE DISTRIBUTION - FOR FOOT R<br>UNDER CONSTRUCTION   |        | Not inspected |  |  |  |

| ATCNSM_0015 BT HEATER BOXES<br>AND CABLES - FOR FOOT REGION | ATCVHB_0004 STANDARD PAIR<br>OF FEET A3 (C3) - DETAILED<br>MODEL FOR STANDARDS | Clash | -0.8mm | Not inspected |
|-------------------------------------------------------------|--------------------------------------------------------------------------------|-------|--------|---------------|
|-------------------------------------------------------------|--------------------------------------------------------------------------------|-------|--------|---------------|

Sector 12