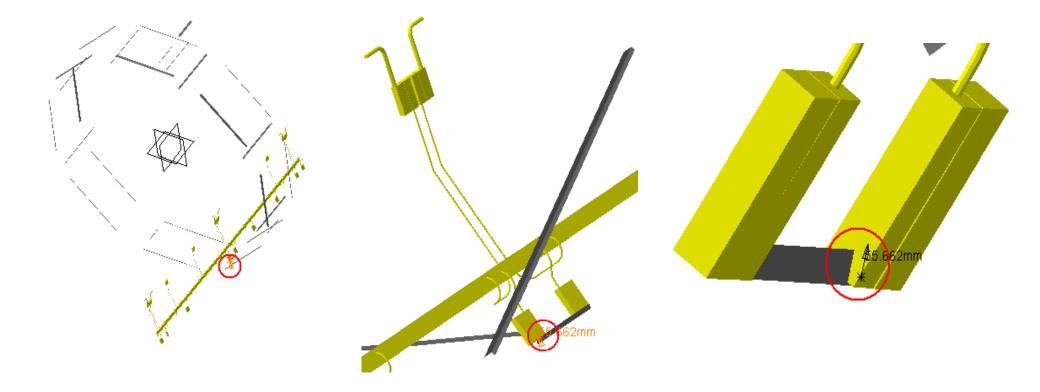

| ATCNSM_0015 BT HEATER BOXES<br>AND CABLES - FOR FOOT REGION | ATCNSR_0007 TB CABLE SERVICE -<br>CABLE TRAYS | Clash | -55.66mm | Not inspected |
|-------------------------------------------------------------|-----------------------------------------------|-------|----------|---------------|
|-------------------------------------------------------------|-----------------------------------------------|-------|----------|---------------|