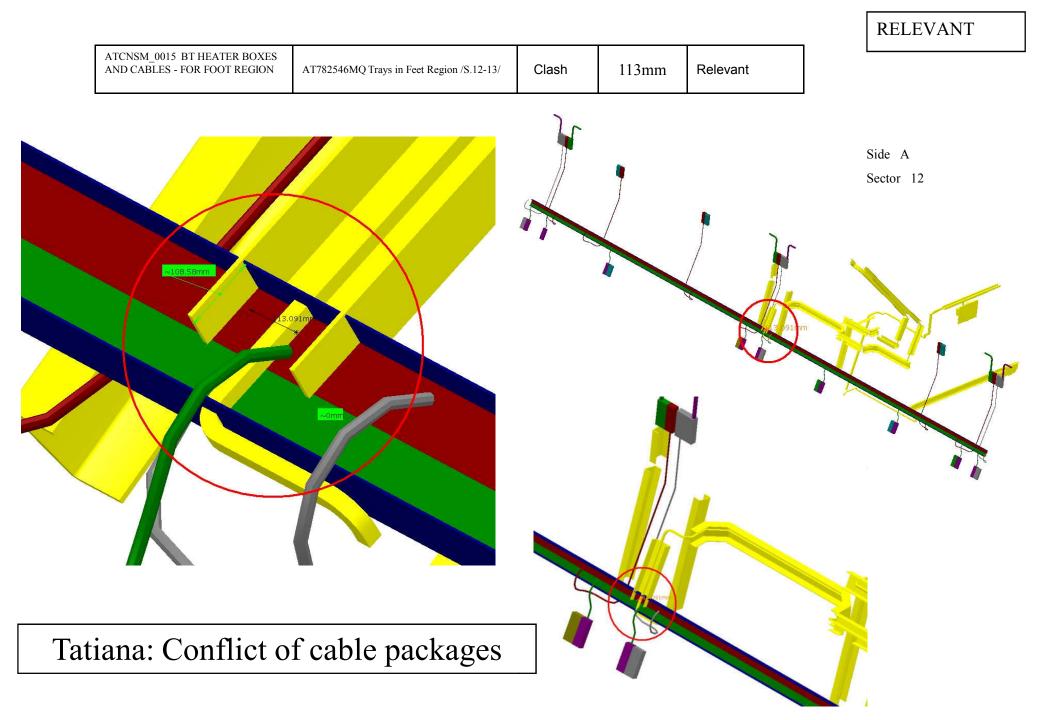

#### Clash Publish

| 25       | Clash Computation Specification                                   |                                                                               |        |               |  |  |  |
|----------|-------------------------------------------------------------------|-------------------------------------------------------------------------------|--------|---------------|--|--|--|
| DASSAULT | Products Selected                                                 |                                                                               |        |               |  |  |  |
|          |                                                                   | AT782546MQ Trays in Feet Region /S.12-13/                                     | 113mm  | Relevant      |  |  |  |
|          |                                                                   | ATCVHB_0001 CENTRAL PAIR OF FEET B - DETAILED MODEL FOR STANDARDS             | -0.79  | Not inspected |  |  |  |
|          | ATCNSM_0015 BT<br>HEATER BOXES AND<br>CABLES - FOR FOOT<br>REGION | ATCVHB_0002 STANDARD PAIR OF FEET A1 (C1) - DETAILED MODEL FOR STANDARDS      | -0.8   | Not inspected |  |  |  |
|          |                                                                   | ATCVHB_0003 STANDARD PAIR OF FEET A2 (C2) - DETAILED MODEL FOR STANDARDS      | -0.8   | Not inspected |  |  |  |
|          |                                                                   | ATCVHB_0004 STANDARD PAIR OF FEET A3 (C3) - DETAILED MODEL FOR STANDARDS      | -0.8   | Not inspected |  |  |  |
|          |                                                                   | ATCVHB_0003 M STANDARD PAIR OF FEET A2 (C2) - DETAILED MODEL FOR<br>STANDARDS | -0.79  | Not inspected |  |  |  |
|          |                                                                   | ATCVHB_0004 M STANDARD PAIR OF FEET A3 (C3) - DETAILED MODEL FOR STANDARDS    | -0.79  | Not inspected |  |  |  |
|          |                                                                   | ATCNSR_0007 TB CABLE SERVICE - CABLE TRAYS                                    | -55.66 | Not inspected |  |  |  |
|          |                                                                   | ATCNSM_0016 BT HEATER CABLE DISTRIBUTION - FOR FOOT R<br>UNDER CONSTRUCTION   |        | Not inspected |  |  |  |

Revised by Tatiana 29/07/2005

| ATCNSM_0015 BT HEATER BOXES<br>AND CABLES - FOR FOOT REGION | ATCVHB_0001 CENTRAL PAIR OF FEET B<br>- DETAILED MODEL FOR STANDARDS | Clash | -0.79mm | Not inspected |
|-------------------------------------------------------------|----------------------------------------------------------------------|-------|---------|---------------|
|-------------------------------------------------------------|----------------------------------------------------------------------|-------|---------|---------------|