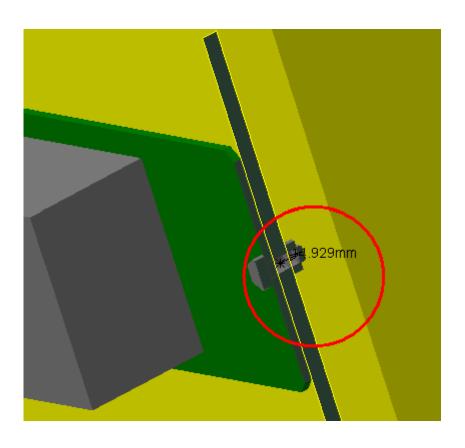

| ATCNSM_0014 BT HEATER  |                          |       |          |               |
|------------------------|--------------------------|-------|----------|---------------|
| BOXES AND CABLES - FOR | ATCNTB 0001 BT2 STANDARD |       |          |               |
| SEC 2,4,6,8,10         | COIL - SECTORS 2         | Clash | -14.93mm | Not inspected |

Sector 2

| ATCNSM_0014 BT HEATER  |                          |       |          |               |
|------------------------|--------------------------|-------|----------|---------------|
| BOXES AND CABLES - FOR | ATCNTB 0001 BT4 STANDARD |       |          |               |
| SEC 2,4,6,8,10         | COIL - SECTORS 4         | Clash | -14.91mm | Not inspected |