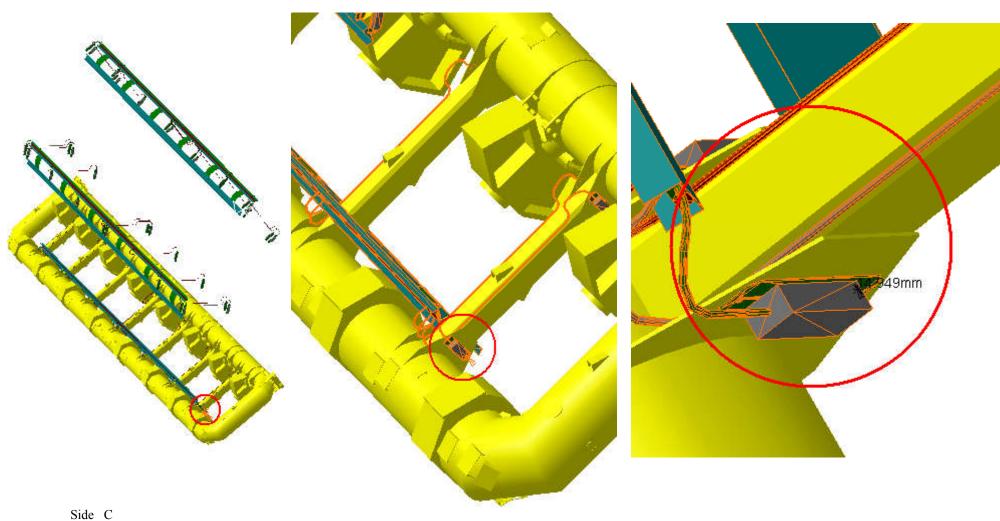

#### Clash Publish

|                                    | Clash Computation Specification             |        |               |
|------------------------------------|---------------------------------------------|--------|---------------|
|                                    | Products Selected                           |        |               |
|                                    | ATCNSR_0007 TB CABLE SERVICE - CABLE TRAYS  | -25.63 | Not inspected |
| ATCNSM_0014 BT<br>HEATER BOXES AND | ATCNTB_0001 BT16 STANDARD COIL - SECTORS 16 | -14.95 | Not inspected |
| CABLES - FOR SEC<br>2,4,6,8,10     | ATCNTB_0001 BT2 STANDARD COIL - SECTORS 2   | -14.93 | Not inspected |
| 2,1,0,0,10                         | ATCNTB_0001 BT4 STANDARD COIL - SECTORS 4   | -14.91 | Not inspected |

#### **Computation Result:**

| ATCNSM_0014 BT HEATER  |                                |       |          |               |
|------------------------|--------------------------------|-------|----------|---------------|
| BOXES AND CABLES - FOR | ATCNSR 0007 TB CABLE SERVICE - |       |          |               |
| SEC 2,4,6,8,10         | CABLE TRAYS                    | Clash | -25.63mm | Not inspected |