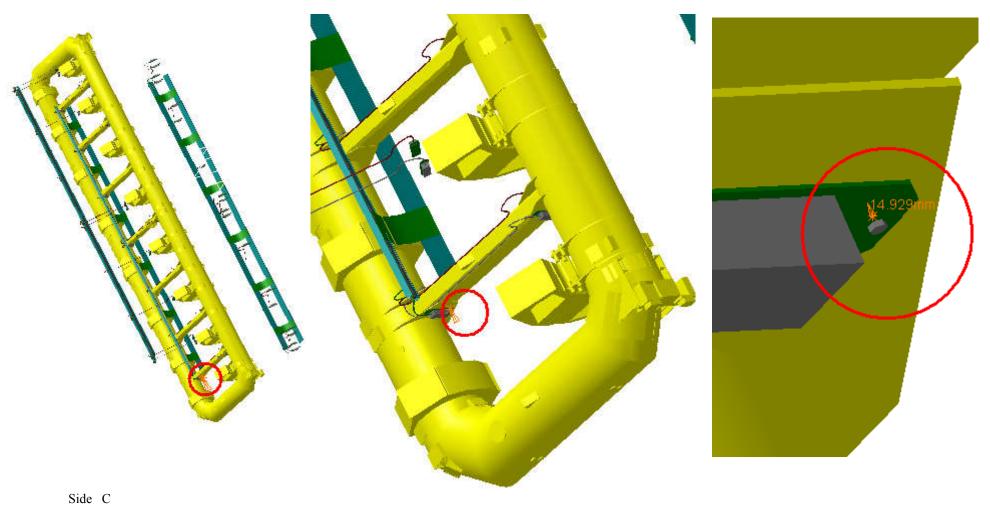

Sector 2

| ATCNSM_0014 BT HEATER  |                          |       |          |               |
|------------------------|--------------------------|-------|----------|---------------|
| BOXES AND CABLES - FOR | ATCNTB 0001 BT4 STANDARD |       |          |               |
| SEC 2,4,6,8,10         | COIL - SECTORS 4         | Clash | -14.91mm | Not inspected |

Side C

Sector 4