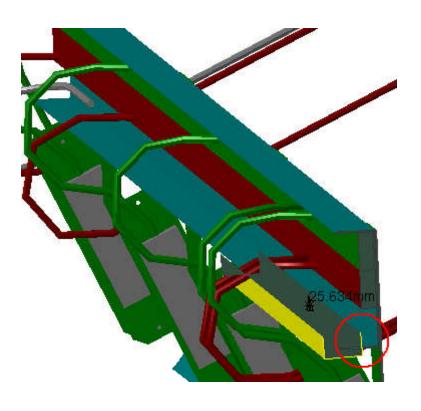

#### Clash Publish

|                                    | Clash Computation Specification             |        |               |
|------------------------------------|---------------------------------------------|--------|---------------|
|                                    | Products Selected                           |        |               |
|                                    | ATCNSR_0007 TB CABLE SERVICE - CABLE TRAYS  | -25.63 | Not inspected |
| ATCNSM_0014 BT<br>HEATER BOXES AND | ATCNTB_0001 BT16 STANDARD COIL - SECTORS 16 | -14.95 | Not inspected |
| CABLES - FOR SEC<br>2,4,6,8,10     | ATCNTB_0001 BT2 STANDARD COIL - SECTORS 2   | -14.93 | Not inspected |
| 2,1,0,0,10                         | ATCNTB_0001 BT4 STANDARD COIL - SECTORS 4   | -14.91 | Not inspected |

#### **Computation Result:**

| ATCNSM_0014 BT HEATER  |                                |       |          |               |
|------------------------|--------------------------------|-------|----------|---------------|
| BOXES AND CABLES - FOR | ATCNSR 0007 TB CABLE SERVICE - |       |          |               |
| SEC 2,4,6,8,10         | CABLE TRAYS                    | Clash | -25.63mm | Not inspected |