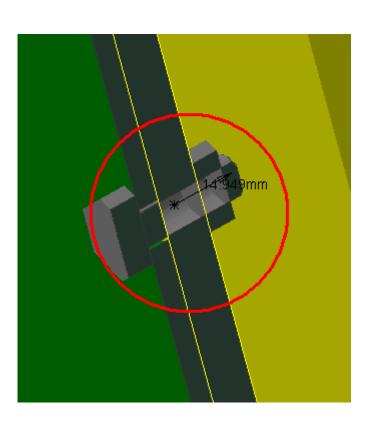

| ATCNSM_0014 BT HEATER  |                          |       |          |               |
|------------------------|--------------------------|-------|----------|---------------|
| BOXES AND CABLES - FOR | ATCNTB 0001 BT2 STANDARD |       |          |               |
| SEC 2,4,6,8,10         | COIL - SECTORS 2         | Clash | -14.93mm | Not inspected |

Sector 2

| ATCNSM_0014 BT HEATER  |                          |       |          |               |
|------------------------|--------------------------|-------|----------|---------------|
| BOXES AND CABLES - FOR | ATCNTB 0001 BT4 STANDARD |       |          |               |
| SEC 2,4,6,8,10         | COIL - SECTORS 4         | Clash | -14.91mm | Not inspected |