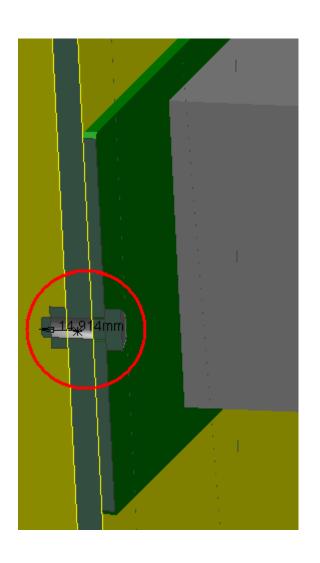

Sector 2

| ATCNSM_0014 BT HEATER  |                          |       |          |               |
|------------------------|--------------------------|-------|----------|---------------|
| BOXES AND CABLES - FOR | ATCNTB 0001 BT4 STANDARD |       |          |               |
| SEC 2,4,6,8,10         | COIL - SECTORS 4         | Clash | -14.91mm | Not inspected |

Side C

Sector 4