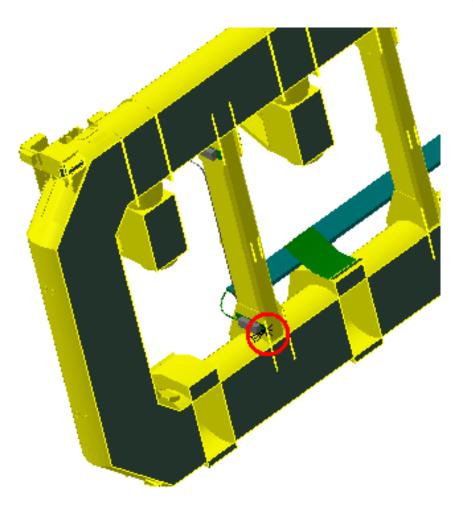

Side C Sector 16

ATCNSM\_0014 BT HEATER
BOXES AND CABLES - FOR
SEC 2,4,6,8,10

ATCNTB\_00
COIL - SEC

ATCNTB\_0001 BT16 STANDARD COIL - SECTORS 16

Clash

-14.95mm

Not inspected

Sector 16