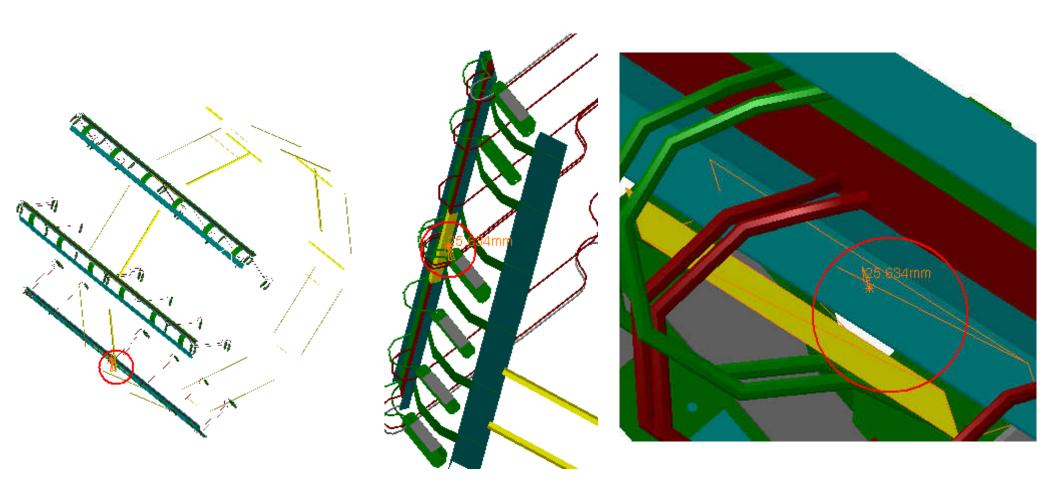

#### Clash Publish

|                                    | Clash Computation Specification             |        |               |
|------------------------------------|---------------------------------------------|--------|---------------|
|                                    | Products Selected                           |        |               |
|                                    | ATCNSR_0007 TB CABLE SERVICE - CABLE TRAYS  | -25.63 | Not inspected |
| ATCNSM_0014 BT<br>HEATER BOXES AND | ATCNTB_0001 BT16 STANDARD COIL - SECTORS 16 | -14.95 | Not inspected |
| CABLES - FOR SEC<br>2,4,6,8,10     | ATCNTB_0001 BT2 STANDARD COIL - SECTORS 2   | -14.93 | Not inspected |
| 2,1,0,0,10                         | ATCNTB_0001 BT4 STANDARD COIL - SECTORS 4   | -14.91 | Not inspected |

#### **Computation Result:**

| ATCNSM_0014 BT HEATER  |                                |       |          |               |
|------------------------|--------------------------------|-------|----------|---------------|
| BOXES AND CABLES - FOR | ATCNSR 0007 TB CABLE SERVICE - |       |          |               |
| SEC 2,4,6,8,10         | CABLE TRAYS                    | Clash | -25.63mm | Not inspected |