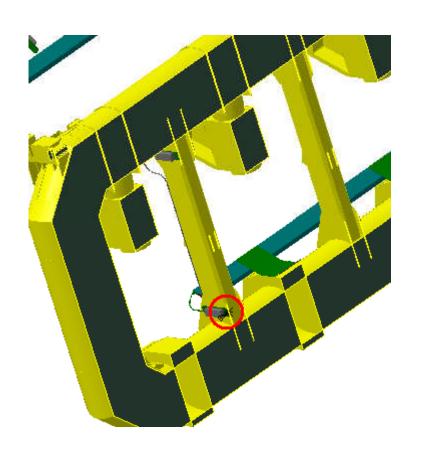

#### **Computation Result:**

| ATCNSM_0014 BT HEATER  |                                |       |          |               |
|------------------------|--------------------------------|-------|----------|---------------|
| BOXES AND CABLES - FOR | ATCNSR 0007 TB CABLE SERVICE - |       |          |               |
| SEC 2,4,6,8,10         | CABLE TRAYS                    | Clash | -25.63mm | Not inspected |