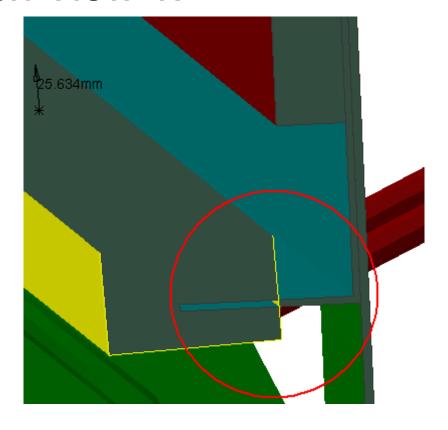

#### Clash Publish

|                                    | Clash Computation Specification             |        |               |
|------------------------------------|---------------------------------------------|--------|---------------|
|                                    | Products Selected                           |        |               |
|                                    | ATCNSR_0007 TB CABLE SERVICE - CABLE TRAYS  | -25.63 | Not inspected |
| ATCNSM_0014 BT<br>HEATER BOXES AND | ATCNTB_0001 BT16 STANDARD COIL - SECTORS 16 | -14.95 | Not inspected |
| CABLES - FOR SEC<br>2,4,6,8,10     | ATCNTB_0001 BT2 STANDARD COIL - SECTORS 2   | -14.93 | Not inspected |
| 2,1,0,0,10                         | ATCNTB_0001 BT4 STANDARD COIL - SECTORS 4   | -14.91 | Not inspected |

#### **Computation Result:**

| ATCNSM_0014 BT HEATER  |                                |       |          |               |
|------------------------|--------------------------------|-------|----------|---------------|
| BOXES AND CABLES - FOR | ATCNSR 0007 TB CABLE SERVICE - |       |          |               |
| SEC 2,4,6,8,10         | CABLE TRAYS                    | Clash | -25.63mm | Not inspected |