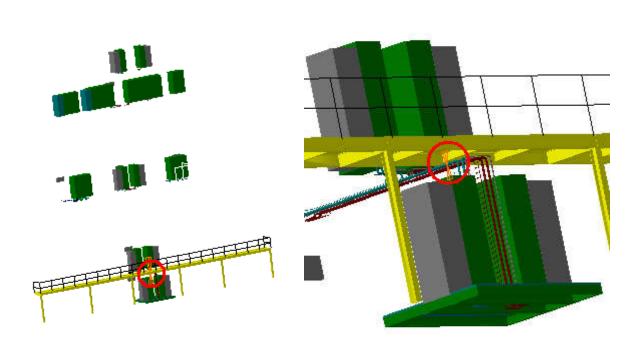

## **Computation Result:**

Side C

Sector 15

| ATCNSG_0011 UX 15 - CAVERN US<br>SIDE - PATCH-PANEL AND GAS | ATCNFH_0012 HS METALLIC<br>STRUCTURE - SIDE US15 - UPPER | Vector coordinate                                                           |        |               |
|-------------------------------------------------------------|----------------------------------------------------------|-----------------------------------------------------------------------------|--------|---------------|
| RACKS                                                       | PART SIDE SITE OF THE R                                  | $\Delta X \approx 0 mm$ $\Delta Y \approx -3.05 mm$ $\Delta Z \approx 0 mm$ | 3.05mm | Not inspected |