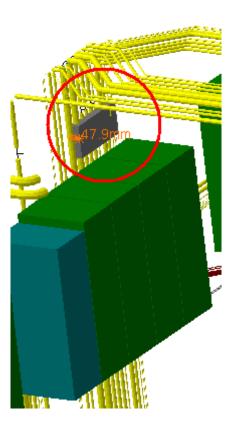

| ATCNSG_0011 UX 15 - CAVERN US SIDE - PATCH-<br>PANEL AND GAS RACKS | ATCNSG_0010 UX 15 - CAVERN US SIDE -<br>GAS PIPES DITRIBUTION | Clash | -47.9mm | Not inspected |
|--------------------------------------------------------------------|---------------------------------------------------------------|-------|---------|---------------|
|--------------------------------------------------------------------|---------------------------------------------------------------|-------|---------|---------------|