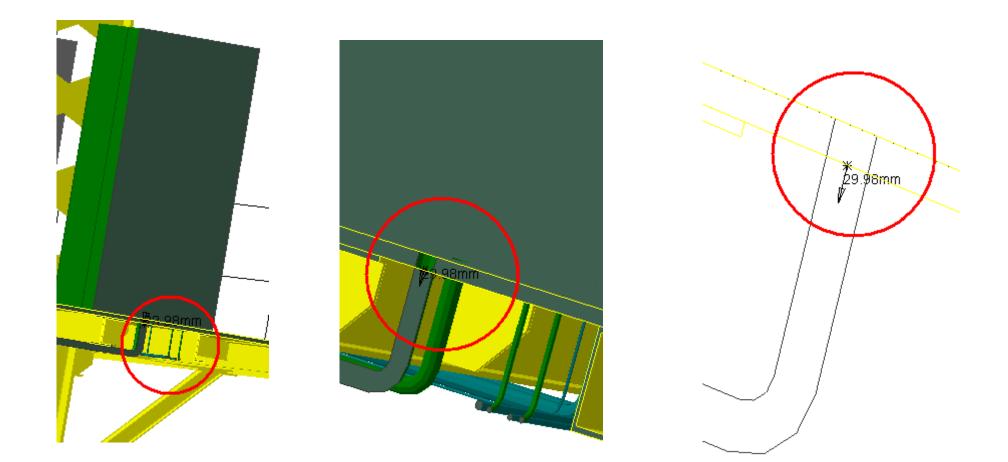

Side C

Sector 1

| ATCNSG_0011 UX 15 - CAVERN US SIDE - PATCH-<br>PANEL AND GAS RACKS | ATCNFH_0011 HS METALLIC STRUCTURE -<br>SIDE US15 - LOWER PART | Clash | -29.98mm | Not inspected |
|--------------------------------------------------------------------|---------------------------------------------------------------|-------|----------|---------------|
|--------------------------------------------------------------------|---------------------------------------------------------------|-------|----------|---------------|