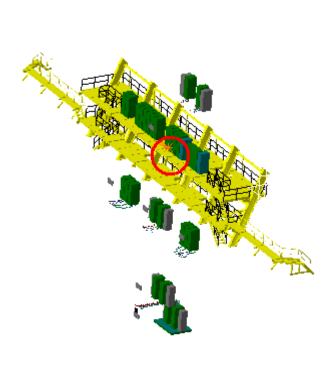

## Clash Publish

|            | Clash Computation Specification                                       |                                                                         |         |               |  |  |
|------------|-----------------------------------------------------------------------|-------------------------------------------------------------------------|---------|---------------|--|--|
| JLT<br>IES | Products Selected                                                     |                                                                         |         |               |  |  |
|            |                                                                       | ATCNFV_0007 ATLAS - UX15 CAVERN - 3126 - SUPPLY LOW AIR DUCTS SIDE US15 | -26.34  | Not inspected |  |  |
|            |                                                                       | ATCNFH_0011 HS METALLIC STRUCTURE - SIDE US15 - LOWER PART              | -29.98  | Not inspected |  |  |
|            | ATCNSG_0011 UX 15 -<br>CAVERN US SIDE - PATCH-<br>PANEL AND GAS RACKS | ATCNFH_0012 HS METALLIC STRUCTURE - SIDE US15 - UPPER PART              | -44     | Not inspected |  |  |
|            |                                                                       | ATCNSR_0002 UX 15 RACKS - SIDE US 15                                    | -600.52 | Not inspected |  |  |
|            |                                                                       | ATCNSG_0010 UX 15 - CAVERN US SIDE - GAS PIPES DITRIBUTION              | -47.9   | Not inspected |  |  |
|            |                                                                       | ATCNSO_0008 UX 15 - CAVERN - EVAPORATIF SYSTEM                          | -600.52 | Not inspected |  |  |