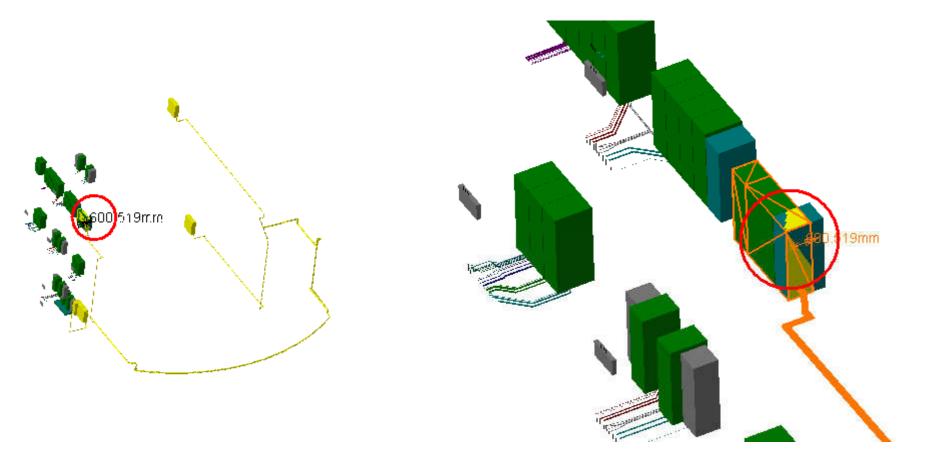

## Clash View 1:

| ATCNSG_0011 UX 15 - CAVERN US SIDE - PATCH-<br>PANEL AND GAS RACKS | ATCNSR_0002 UX 15 RACKS - SIDE US 15 | Clash | -600.52mm | Not inspected |
|--------------------------------------------------------------------|--------------------------------------|-------|-----------|---------------|
|--------------------------------------------------------------------|--------------------------------------|-------|-----------|---------------|