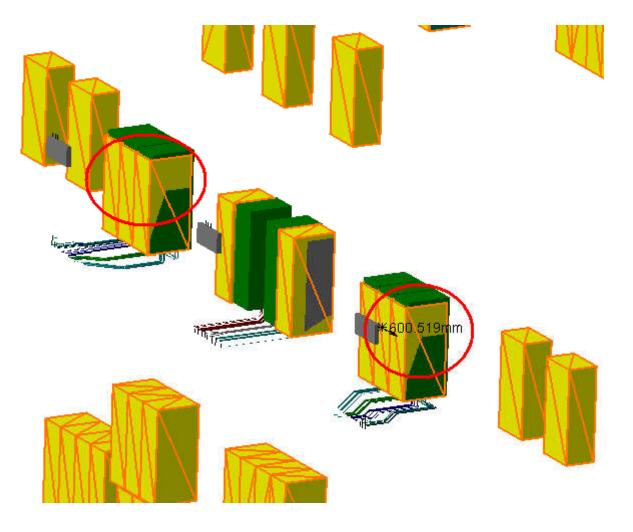

## Clash View 1:

| ATCNSG_0011 UX 15 - CAVERN US SIDE - PATCH-<br>PANEL AND GAS RACKS | ATCNSR_0002 UX 15 RACKS - SIDE US 15 | Clash | -600.52mm | Not inspected |
|--------------------------------------------------------------------|--------------------------------------|-------|-----------|---------------|
|--------------------------------------------------------------------|--------------------------------------|-------|-----------|---------------|