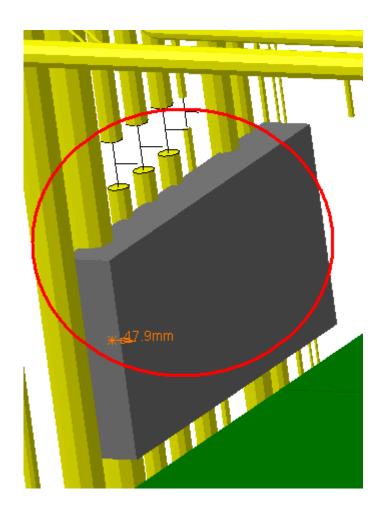

| ATCNSG_0011 UX 15 - CAVERN US SIDE - PATCH-<br>PANEL AND GAS RACKS | ATCNSG_0010 UX 15 - CAVERN US SIDE -<br>GAS PIPES DITRIBUTION | Clash | -47.9mm | Not inspected |
|--------------------------------------------------------------------|---------------------------------------------------------------|-------|---------|---------------|
|--------------------------------------------------------------------|---------------------------------------------------------------|-------|---------|---------------|