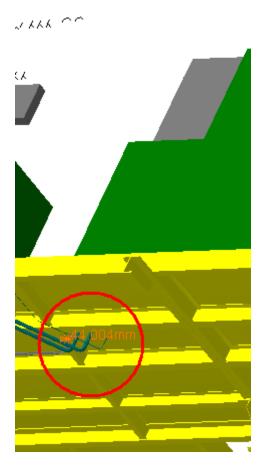

## Clash View 1:

|   | ATCNSG_0011 UX 15 - CAVERN US SIDE - PATCH-<br>PANEL AND GAS RACKS | ATCNFH_0012 HS METALLIC<br>STRUCTURE - SIDE US15 - UPPER PART | Clash | -44mm     | Not inspected |
|---|--------------------------------------------------------------------|---------------------------------------------------------------|-------|-----------|---------------|
| 1 | PANEL AND GAS KACKS                                                |                                                               | Clash | -++111111 | Not inspected |