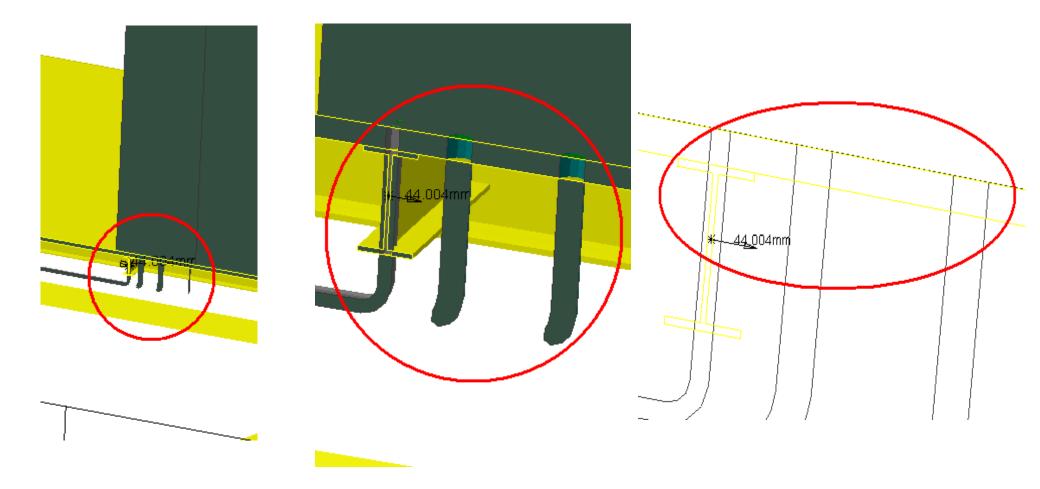

## Clash View 1:

|   | ATCNSG_0011 UX 15 - CAVERN US SIDE - PATCH-<br>PANEL AND GAS RACKS | ATCNFH_0012 HS METALLIC<br>STRUCTURE - SIDE US15 - UPPER PART | Clash | -44mm     | Not inspected |
|---|--------------------------------------------------------------------|---------------------------------------------------------------|-------|-----------|---------------|
| 1 | PANEL AND GAS KACKS                                                |                                                               | Clash | -++111111 | Not inspected |