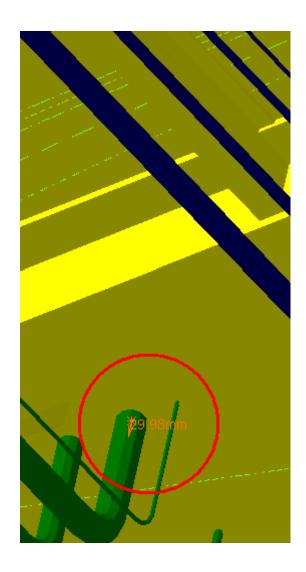

Side C

Sector 1

| ATCNSG_0011 UX 15 - CAVERN US SIDE - PATCH-<br>PANEL AND GAS RACKS | ATCNFH_0011 HS METALLIC STRUCTURE -<br>SIDE US15 - LOWER PART | Clash | -29.98mm | Not inspected |
|--------------------------------------------------------------------|---------------------------------------------------------------|-------|----------|---------------|
|--------------------------------------------------------------------|---------------------------------------------------------------|-------|----------|---------------|