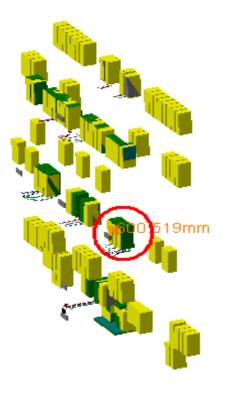

## Clash View 1:

| ATCNSG_0011 UX 15 - CAVERN US SIDE - PATCH-<br>PANEL AND GAS RACKS | ATCNSR_0002 UX 15 RACKS - SIDE US 15 | Clash | -600.52mm | Not inspected |
|--------------------------------------------------------------------|--------------------------------------|-------|-----------|---------------|
|--------------------------------------------------------------------|--------------------------------------|-------|-----------|---------------|