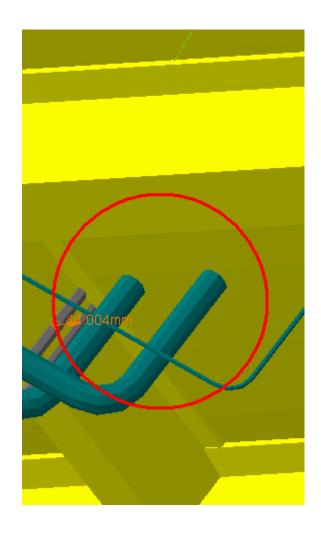

## Clash View 1:

|   | ATCNSG_0011 UX 15 - CAVERN US SIDE - PATCH-<br>PANEL AND GAS RACKS | ATCNFH_0012 HS METALLIC<br>STRUCTURE - SIDE US15 - UPPER PART | Clash | -44mm     | Not inspected |
|---|--------------------------------------------------------------------|---------------------------------------------------------------|-------|-----------|---------------|
| 1 | PANEL AND GAS KACKS                                                |                                                               | Clash | -++111111 | Not inspected |