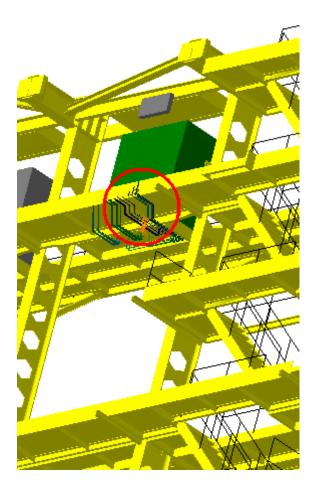

Side C

Sector 1

| ATCNSG_0011 UX 15 - CAVERN US SIDE - PATCH-<br>PANEL AND GAS RACKS | ATCNFH_0011 HS METALLIC STRUCTURE -<br>SIDE US15 - LOWER PART | Clash | -29.98mm | Not inspected |
|--------------------------------------------------------------------|---------------------------------------------------------------|-------|----------|---------------|
|--------------------------------------------------------------------|---------------------------------------------------------------|-------|----------|---------------|