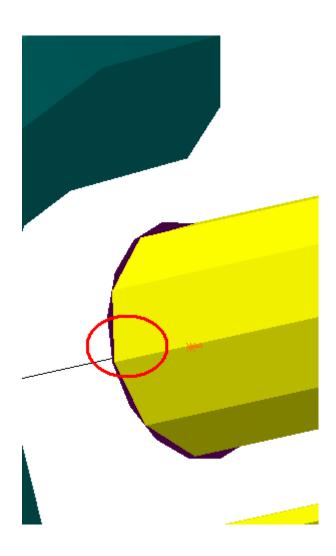

## **Computation Result:**

| ATCNSG_0010 UX 15 - CAVERN US SIDE - GAS PIPES DITRIBUTION | ATCNFH_0011 HS METALLIC<br>STRUCTURE - SIDE US15 - LOWER PART | Clash | -15.85mm | Not inspected |
|------------------------------------------------------------|---------------------------------------------------------------|-------|----------|---------------|
|------------------------------------------------------------|---------------------------------------------------------------|-------|----------|---------------|