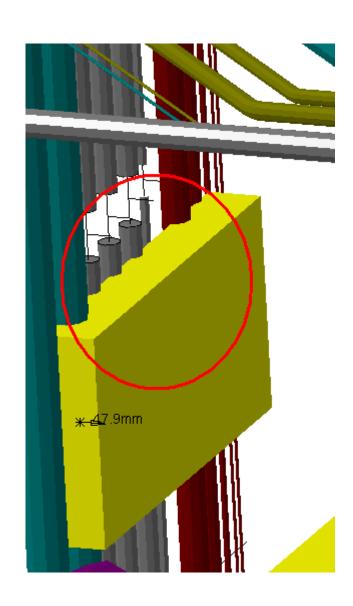

ATCNSG\_0010 UX 15 - CAVERN US SIDE - GAS PIPES DITRIBUTION

ATCNSG\_0011 UX 15 - CAVERN US SIDE - PATCH-PANEL AND GAS RACKS

Clash

-47.9mm

Not inspected

ATCNSG\_0010 UX 15 - CAVERN US SIDE - GAS PIPE ROUTING