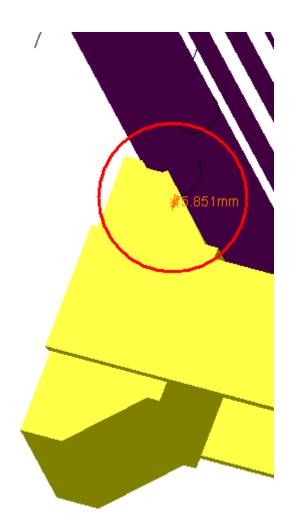

## **Computation Result:**

| ATCNSG_0010 UX 15 - CAVERN US SIDE - GAS PIPES DITRIBUTION | ATCNFH_0011 HS METALLIC<br>STRUCTURE - SIDE US15 - LOWER PART | Clash | -15.85mm | Not inspected |
|------------------------------------------------------------|---------------------------------------------------------------|-------|----------|---------------|
|------------------------------------------------------------|---------------------------------------------------------------|-------|----------|---------------|