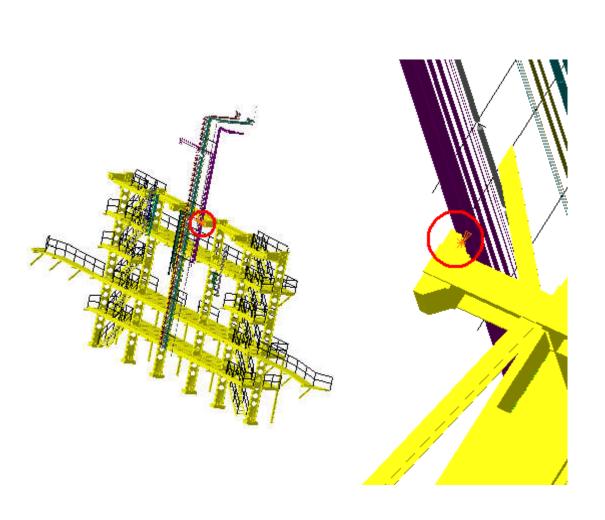

## **Computation Result:**

| ATCNSG_0010 UX 15 - CAVERN US SIDE - GAS PIPES DITRIBUTION | ATCNFH_0011 HS METALLIC<br>STRUCTURE - SIDE US15 - LOWER PART | Clash | -15.85mm | Not inspected |
|------------------------------------------------------------|---------------------------------------------------------------|-------|----------|---------------|
|------------------------------------------------------------|---------------------------------------------------------------|-------|----------|---------------|