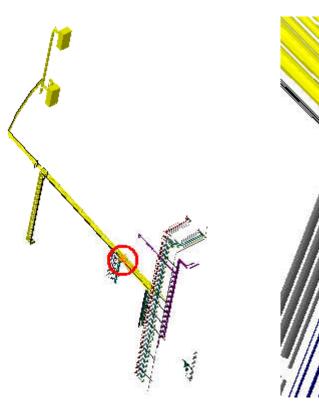

Side C

Sector 1

| ATCNSG_0010 UX 15 - CAVERN US SIDE - GAS PIPES DITRIBUTION | ATCNSG_0009 UX 15 - 1/2 CAVERN A SIDE -<br>GAS PIPES ROUTING | Clash  | -0.07mm    | Not inspected |
|------------------------------------------------------------|--------------------------------------------------------------|--------|------------|---------------|
| PIPES DITKIBUTION                                          | GAS PIPES ROUTING                                            | Clasii | 0.07111111 | Not inspected |