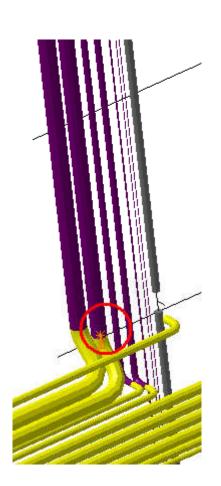

## **Computation Result:**

| ATCNSG_0010 UX 15 - CAVERN US SIDE - GAS PIPES DITRIBUTION | ATCNFH_0011 HS METALLIC<br>STRUCTURE - SIDE US15 - LOWER PART | Clash | -15.85mm | Not inspected |
|------------------------------------------------------------|---------------------------------------------------------------|-------|----------|---------------|
|------------------------------------------------------------|---------------------------------------------------------------|-------|----------|---------------|