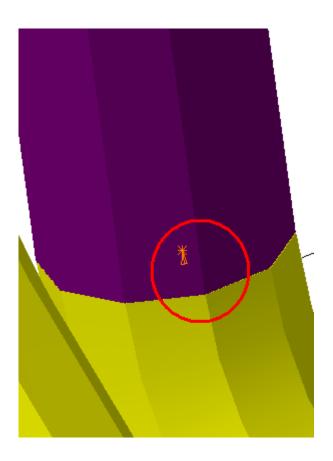

## **Computation Result:**

| ATCNSG_0010 UX 15 - CAVERN US SIDE - GAS PIPES DITRIBUTION | ATCNFH_0011 HS METALLIC<br>STRUCTURE - SIDE US15 - LOWER PART | Clash | -15.85mm | Not inspected |
|------------------------------------------------------------|---------------------------------------------------------------|-------|----------|---------------|
|------------------------------------------------------------|---------------------------------------------------------------|-------|----------|---------------|