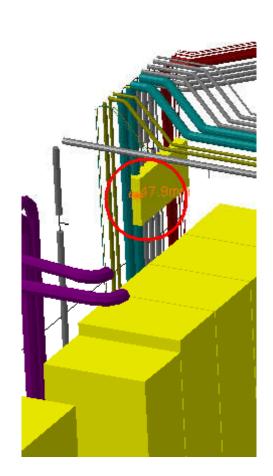

ATCNSG\_0010 UX 15 - CAVERN US SIDE - GAS PIPES DITRIBUTION

ATCNSG\_0011 UX 15 - CAVERN US SIDE - PATCH-PANEL AND GAS RACKS

Clash

-47.9mm

Not inspected

ATCNSG\_0010 UX 15 - CAVERN US SIDE - GAS PIPE ROUTING