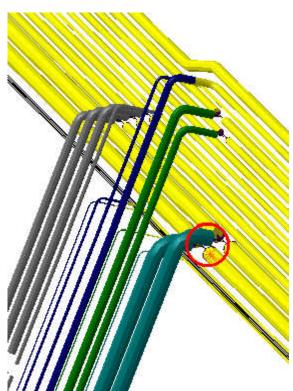

ATCNSG\_0010 UX 15 - CAVERN US SIDE - GAS PIPES DITRIBUTION

ATCNSG\_0011 UX 15 - CAVERN US SIDE - PATCH-PANEL AND GAS RACKS

Clash

-47.9mm

Not inspected

ATCNSG\_0010 UX 15 - CAVERN US SIDE - GAS PIPE ROUTING