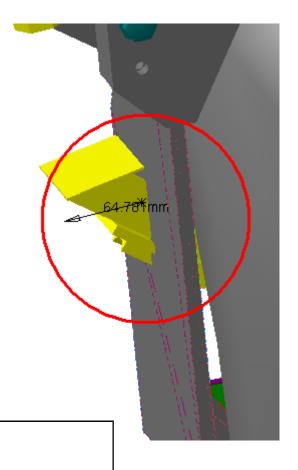

## Clash Publish

| Clash Computation Specification                                      |                                                                          |         |              |  |  |  |  |
|----------------------------------------------------------------------|--------------------------------------------------------------------------|---------|--------------|--|--|--|--|
| Products Selected                                                    |                                                                          |         |              |  |  |  |  |
| ATCNSE_0001 FLEXIBLE<br>SAFETY PIPE FOR - LAR<br>END-CAP CALORIMETER | ATCNFX_0006 AR ENDCAP EXPANSION VESSEL - AND TRANSFER LINES FOR STANDARD | -319.46 | Not Relevant |  |  |  |  |
|                                                                      | ATCNFH_0008 HS METALLIC STRUCTURE - SIDE USA15 - UPPER PART              |         | Not Relevant |  |  |  |  |
|                                                                      | ATCNNA_0013 SECTOR 06 SIDE C (A) - REFERENCE ALIGNMENT SYSTEM AND        | -64.78  | Not Relevant |  |  |  |  |

ATCNSE\_0001 FLEXIBLE SAFETY PIPE FOR - ATCNFH\_0008 HS METALLIC STRUCTURE - SIDE USA15 - UPPER PART Clash -29.92mm Not Relevant

Denis: This is old model, contact with Patrick Petit

|  | ATCNSE_0001 FLEXIBLE SAFETY PIPE FOR -<br>LAR END-CAP CALORIMETER | ATCNNA_0013 SECTOR 06 SIDE C (A) -<br>REFERENCE ALIGNMENT SYSTEM AND | Clash | -64.78mm | Not Relevant |
|--|-------------------------------------------------------------------|----------------------------------------------------------------------|-------|----------|--------------|
|--|-------------------------------------------------------------------|----------------------------------------------------------------------|-------|----------|--------------|