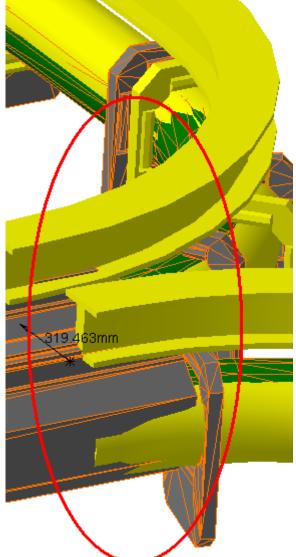

Revised with Denis 21/11/2005

ATCNSE\_0001 FLEXIBLE SAFETY PIPE FOR - LAR END-CAP CALORIMETER

ATCNFX\_0006 AR ENDCAP EXPANSION VESSEL - AND TRANSFER LINES FOR STANDARD

Clash

-319.46mm

Not Relevant

Denis: Model is not up-to-date