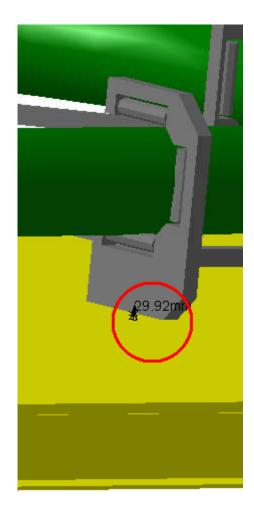

ATCNSE\_0001 FLEXIBLE SAFETY PIPE FOR - ATCNFH\_0008 HS METALLIC STRUCTURE - SIDE USA15 - UPPER PART Clash -29.92mm Not Relevant

Denis: This is old model, contact with Patrick Petit

|  | ATCNSE_0001 FLEXIBLE SAFETY PIPE FOR -<br>LAR END-CAP CALORIMETER | ATCNNA_0013 SECTOR 06 SIDE C (A) -<br>REFERENCE ALIGNMENT SYSTEM AND | Clash | -64.78mm | Not Relevant |
|--|-------------------------------------------------------------------|----------------------------------------------------------------------|-------|----------|--------------|
|--|-------------------------------------------------------------------|----------------------------------------------------------------------|-------|----------|--------------|