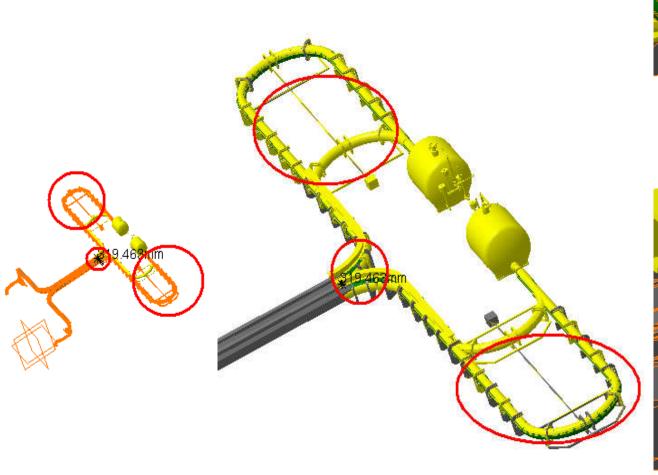

Revised with Denis 21/11/2005

ATCNSE\_0001 FLEXIBLE SAFETY PIPE FOR - LAR END-CAP CALORIMETER

ATCNFX\_0006 AR ENDCAP EXPANSION VESSEL - AND TRANSFER LINES FOR STANDARD

Clash

-319.46mm

Not Relevant

Denis: Model is not up-to-date