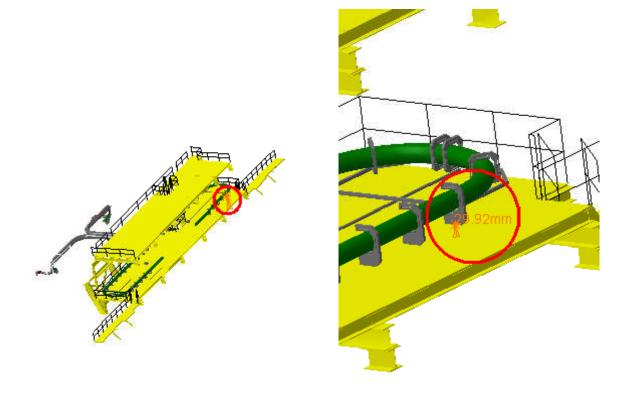

ATCNSE\_0001 FLEXIBLE SAFETY PIPE FOR - ATCNFH\_0008 HS METALLIC STRUCTURE - SIDE USA15 - UPPER PART Clash -29.92mm Not Relevant

Denis: This is old model, contact with Patrick Petit

|  | ATCNSE_0001 FLEXIBLE SAFETY PIPE FOR -<br>LAR END-CAP CALORIMETER | ATCNNA_0013 SECTOR 06 SIDE C (A) -<br>REFERENCE ALIGNMENT SYSTEM AND | Clash | -64.78mm | Not Relevant |
|--|-------------------------------------------------------------------|----------------------------------------------------------------------|-------|----------|--------------|
|--|-------------------------------------------------------------------|----------------------------------------------------------------------|-------|----------|--------------|