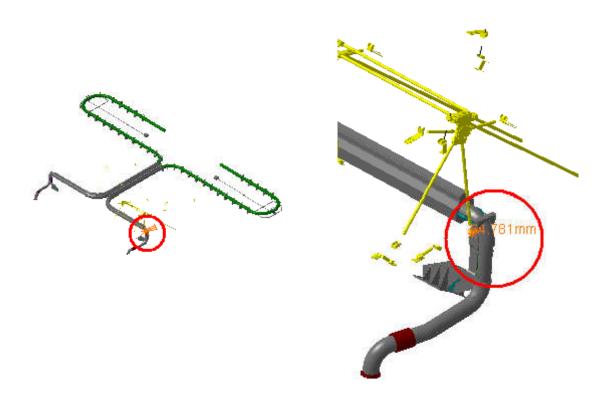

## Clash Publish

| Clash Computation Specification                                      |                                                                          |         |              |  |  |  |  |
|----------------------------------------------------------------------|--------------------------------------------------------------------------|---------|--------------|--|--|--|--|
| Products Selected                                                    |                                                                          |         |              |  |  |  |  |
| ATCNSE_0001 FLEXIBLE<br>SAFETY PIPE FOR - LAR<br>END-CAP CALORIMETER | ATCNFX_0006 AR ENDCAP EXPANSION VESSEL - AND TRANSFER LINES FOR STANDARD | -319.46 | Not Relevant |  |  |  |  |
|                                                                      | ATCNFH_0008 HS METALLIC STRUCTURE - SIDE USA15 - UPPER PART              |         | Not Relevant |  |  |  |  |
|                                                                      | ATCNNA_0013 SECTOR 06 SIDE C (A) - REFERENCE ALIGNMENT SYSTEM AND        | -64.78  | Not Relevant |  |  |  |  |

ATCNSE\_0001 FLEXIBLE SAFETY PIPE FOR - ATCNFH\_0008 HS METALLIC STRUCTURE - SIDE USA15 - UPPER PART Clash -29.92mm Not Relevant

Denis: This is old model, contact with Patrick Petit

|  | ATCNSE_0001 FLEXIBLE SAFETY PIPE FOR -<br>LAR END-CAP CALORIMETER | ATCNNA_0013 SECTOR 06 SIDE C (A) -<br>REFERENCE ALIGNMENT SYSTEM AND | Clash | -64.78mm | Not Relevant |
|--|-------------------------------------------------------------------|----------------------------------------------------------------------|-------|----------|--------------|
|--|-------------------------------------------------------------------|----------------------------------------------------------------------|-------|----------|--------------|