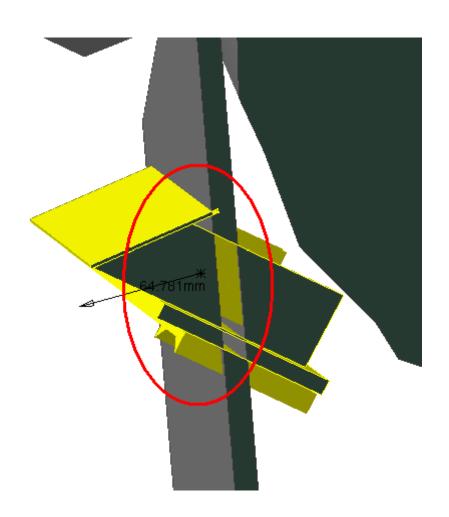

## Clash Publish

| Clash Computation Specification                                      |                                                                          |         |              |  |  |  |  |
|----------------------------------------------------------------------|--------------------------------------------------------------------------|---------|--------------|--|--|--|--|
| Products Selected                                                    |                                                                          |         |              |  |  |  |  |
| ATCNSE_0001 FLEXIBLE<br>SAFETY PIPE FOR - LAR<br>END-CAP CALORIMETER | ATCNFX_0006 AR ENDCAP EXPANSION VESSEL - AND TRANSFER LINES FOR STANDARD | -319.46 | Not Relevant |  |  |  |  |
|                                                                      | ATCNFH_0008 HS METALLIC STRUCTURE - SIDE USA15 - UPPER PART              |         | Not Relevant |  |  |  |  |
|                                                                      | ATCNNA_0013 SECTOR 06 SIDE C (A) - REFERENCE ALIGNMENT SYSTEM AND        | -64.78  | Not Relevant |  |  |  |  |

ATCNSE\_0001 FLEXIBLE SAFETY PIPE FOR - ATCNFH\_0008 HS METALLIC STRUCTURE - SIDE USA15 - UPPER PART Clash -29.92mm Not Relevant

Denis: This is old model, contact with Patrick Petit

|  | ATCNSE_0001 FLEXIBLE SAFETY PIPE FOR -<br>LAR END-CAP CALORIMETER | ATCNNA_0013 SECTOR 06 SIDE C (A) -<br>REFERENCE ALIGNMENT SYSTEM AND | Clash | -64.78mm | Not Relevant |
|--|-------------------------------------------------------------------|----------------------------------------------------------------------|-------|----------|--------------|
|--|-------------------------------------------------------------------|----------------------------------------------------------------------|-------|----------|--------------|