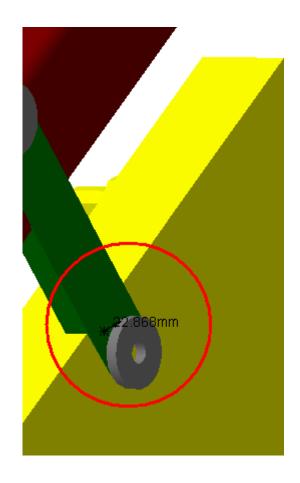

## Clash Publish

| Clash Computation Specification                                     |                                                           |        |               |  |  |  |
|---------------------------------------------------------------------|-----------------------------------------------------------|--------|---------------|--|--|--|
| Products Selected                                                   |                                                           |        |               |  |  |  |
| ATCNHX_0004 ENDCAP PIN ASSEMBLY<br>(SIDE C) - FOR ROUND SCAFFOLDING | ATCNLE_0001 END-CAP CALORIMETER - SUPPORT SADDLE - SIDE C | -22.87 | Not inspected |  |  |  |

## **Computation Result:**

| ATCNHX_0004 ENDCAP PIN ASSEMBLY (SIDE C) - FOR ROUND SCAFFOLDING | ATCNLE_0001 END-CAP CALORIMETER -<br>SUPPORT SADDLE - SIDE C | Clash | -22.87mm | Not inspected |
|------------------------------------------------------------------|--------------------------------------------------------------|-------|----------|---------------|
|------------------------------------------------------------------|--------------------------------------------------------------|-------|----------|---------------|

## Clash View 1: