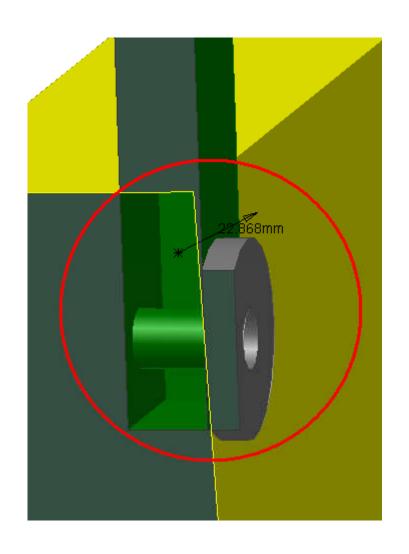

## Clash Publish

| Clash Computation Specification                                     |                                                           |        |               |  |  |  |
|---------------------------------------------------------------------|-----------------------------------------------------------|--------|---------------|--|--|--|
| Products Selected                                                   |                                                           |        |               |  |  |  |
| ATCNHX_0004 ENDCAP PIN ASSEMBLY<br>(SIDE C) - FOR ROUND SCAFFOLDING | ATCNLE_0001 END-CAP CALORIMETER - SUPPORT SADDLE - SIDE C | -22.87 | Not inspected |  |  |  |

## **Computation Result:**

| ATCNHX_0004 ENDCAP PIN ASSEMBLY (SIDE C) - FOR ROUND SCAFFOLDING | ATCNLE_0001 END-CAP CALORIMETER -<br>SUPPORT SADDLE - SIDE C | Clash | -22.87mm | Not inspected |
|------------------------------------------------------------------|--------------------------------------------------------------|-------|----------|---------------|
|------------------------------------------------------------------|--------------------------------------------------------------|-------|----------|---------------|

## Clash View 1: