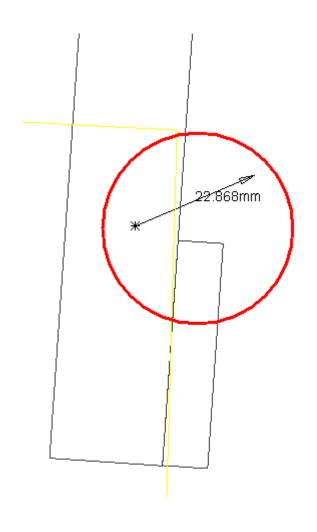

## Clash Publish

| Clash Computation Specification                                     |                                                           |        |               |  |  |  |
|---------------------------------------------------------------------|-----------------------------------------------------------|--------|---------------|--|--|--|
| Products Selected                                                   |                                                           |        |               |  |  |  |
| ATCNHX_0004 ENDCAP PIN ASSEMBLY<br>(SIDE C) - FOR ROUND SCAFFOLDING | ATCNLE_0001 END-CAP CALORIMETER - SUPPORT SADDLE - SIDE C | -22.87 | Not inspected |  |  |  |

## **Computation Result:**

| ATCNHX_0004 ENDCAP PIN ASSEMBLY (SIDE C) - FOR ROUND SCAFFOLDING | ATCNLE_0001 END-CAP CALORIMETER -<br>SUPPORT SADDLE - SIDE C | Clash | -22.87mm | Not inspected |
|------------------------------------------------------------------|--------------------------------------------------------------|-------|----------|---------------|
|------------------------------------------------------------------|--------------------------------------------------------------|-------|----------|---------------|

## Clash View 1: