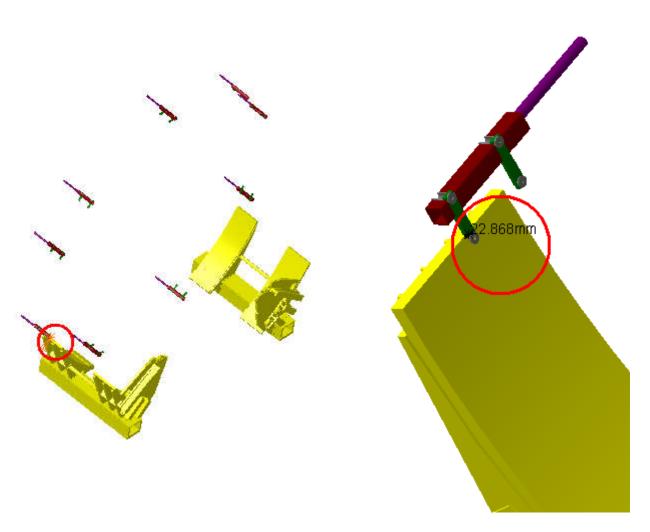

## Clash Publish

| Clash Computation Specification                                     |                                                           |        |               |  |  |  |
|---------------------------------------------------------------------|-----------------------------------------------------------|--------|---------------|--|--|--|
| Products Selected                                                   |                                                           |        |               |  |  |  |
| ATCNHX_0004 ENDCAP PIN ASSEMBLY<br>(SIDE C) - FOR ROUND SCAFFOLDING | ATCNLE_0001 END-CAP CALORIMETER - SUPPORT SADDLE - SIDE C | -22.87 | Not inspected |  |  |  |

## **Computation Result:**

| ATCNHX_0004 ENDCAP PIN ASSEMBLY (SIDE C) - FOR ROUND SCAFFOLDING | ATCNLE_0001 END-CAP CALORIMETER -<br>SUPPORT SADDLE - SIDE C | Clash | -22.87mm | Not inspected |
|------------------------------------------------------------------|--------------------------------------------------------------|-------|----------|---------------|
|------------------------------------------------------------------|--------------------------------------------------------------|-------|----------|---------------|

Side C

## Clash View 1: