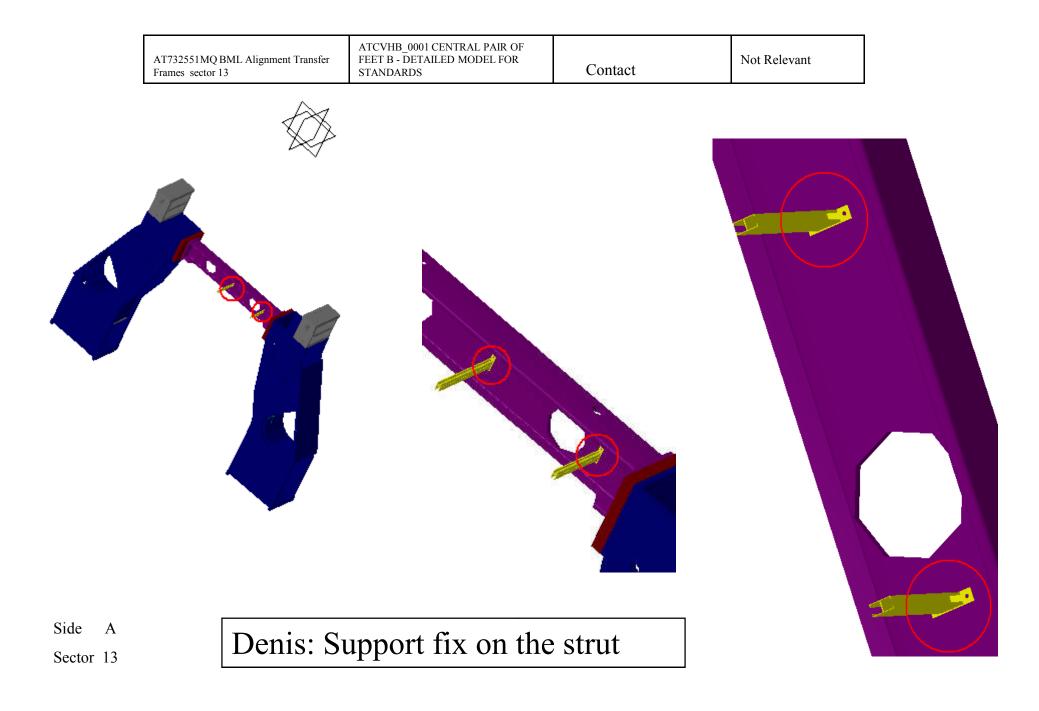

## Revised with Denis 27/07/2005

| AT732551MQ BML Alignment Transfer<br>Frames sector 13 | ATCVHB_0008 FOOT B WITH<br>BRACKET HOLES - MAIN BOLTS<br>AND WELDINGS | Contact | Not Relevant |
|-------------------------------------------------------|-----------------------------------------------------------------------|---------|--------------|
|-------------------------------------------------------|-----------------------------------------------------------------------|---------|--------------|