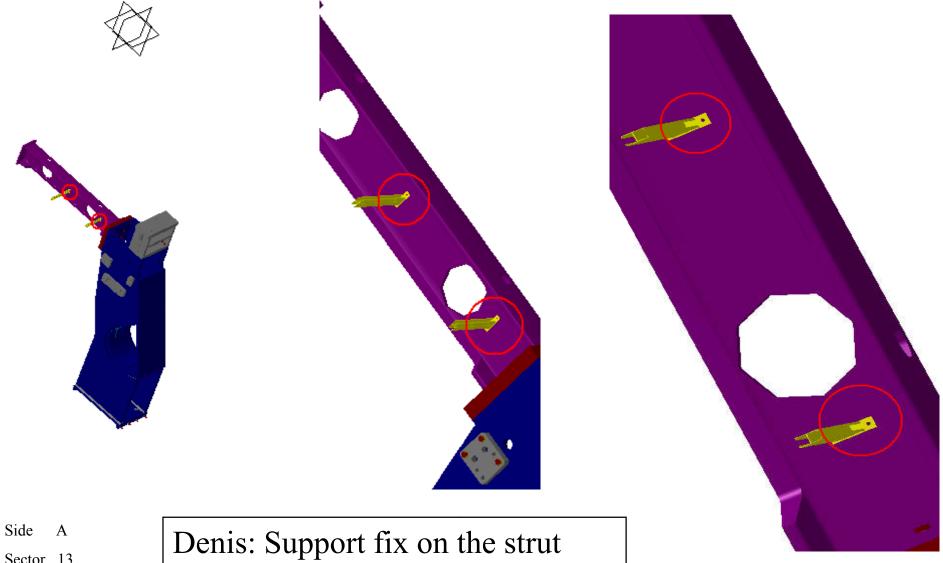

## Revised with Denis 27/07/2005

| AT732551MQ BML Alignment Transfer<br>Frames sector 13 | ATCVHB_0008 FOOT B WITH<br>BRACKET HOLES - MAIN BOLTS<br>AND WELDINGS | Contact | Not Relevant |
|-------------------------------------------------------|-----------------------------------------------------------------------|---------|--------------|
|-------------------------------------------------------|-----------------------------------------------------------------------|---------|--------------|