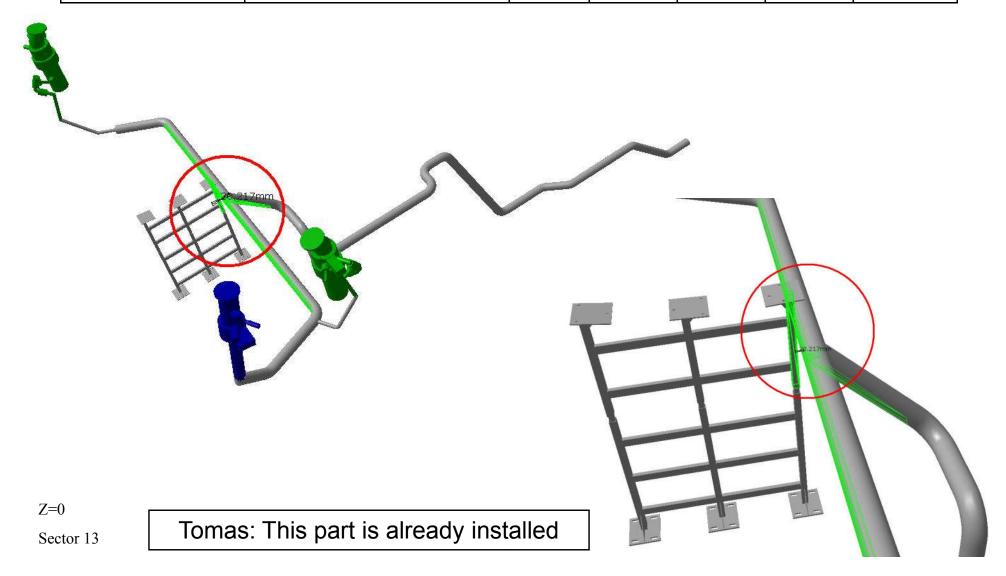

## Clearance Publish

Clearance = 50 mm

| Clearance Computation Specification        |                                                                 |        |              |
|--------------------------------------------|-----------------------------------------------------------------|--------|--------------|
| Products Selected                          |                                                                 | Value  | Status       |
| AT722833MQ -TF - Frame in Sector 13 at Z=0 | ATCNSB_0007 - BARREL LAR INSULATION LINE - SIMPLIFIED 3D OBJECT | 20.2mm | Not Relevant |

Revised by Tomas 08/11/2005

AT722833MQ –TF – Frame in Sector 13 at Z=0 ATCNSB\_0007 - BARREL LAR INSULATION LINE - SIMPLIFIED 3D OBJECT Clearance  $\Delta X \approx -20.2$   $\Delta Y \approx 0$   $\Delta Z \approx 0$  Not Relevant