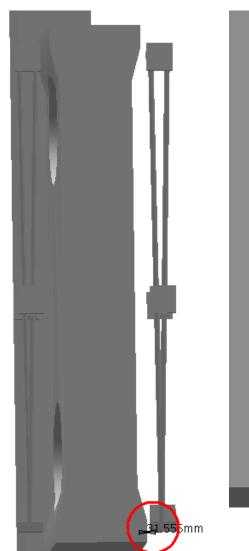

## Clearance Publish

Clearance = 50 mm

| Clearance Computation Specification              |                                                      |         |               |
|--------------------------------------------------|------------------------------------------------------|---------|---------------|
| Products Selected                                |                                                      | Value   | Status        |
| AT672137MQ - C-TO-C<br>Alignment Sect.11, Side A | NTB_0003 - TB WARM STRUCTURE - SIMPLIFIED 3-D OBJECT | 31.5 mm | Not inspected |

Revised by Philippe Schune 29/07/2005

AT672137MQ - C-TO-C Alignment Sec.11, Side A NTB\_0003 - TB WARM STRUCTURE - SIMPLIFIED 3-D OBJECT

Clearance

31.5 mm  $\Delta X \approx 0 \qquad \Delta Y \approx 0$ 

∆Z ≈ 31.5

Not inspected

SIDE A

Sector 11