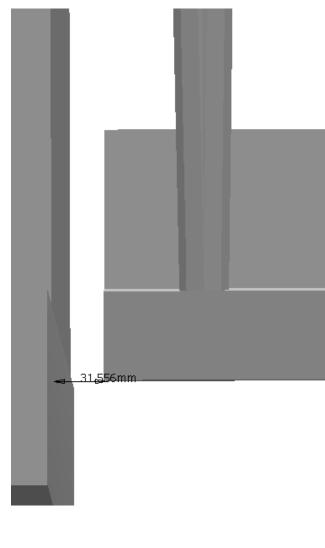

## Clearance Publish

Clearance = 50 mm

| Clearance Computation Specification              |                                                      |         |               |
|--------------------------------------------------|------------------------------------------------------|---------|---------------|
| Products Selected                                |                                                      | Value   | Status        |
| AT672137MQ - C-TO-C<br>Alignment Sect.11, Side A | NTB_0003 - TB WARM STRUCTURE - SIMPLIFIED 3-D OBJECT | 31.5 mm | Not inspected |

Revised by Philippe Schune 29/07/2005

AT672137MQ - C-TO-C Alignment Sec.11, Side A NTB\_0003 - TB WARM STRUCTURE - SIMPLIFIED 3-D OBJECT

Clearance

31.5 mm  $\Delta X \approx 0 \qquad \Delta Y \approx 0$ 

∆Z ≈ 31.5

Not inspected

SIDE A

Sector 11