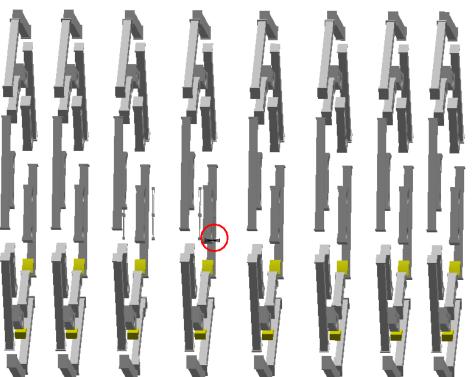

## Clearance Publish

Clearance = 50 mm

| Clearance Computation Specification              |                                                      |         |               |
|--------------------------------------------------|------------------------------------------------------|---------|---------------|
| Products Selected                                |                                                      | Value   | Status        |
| AT672137MQ - C-TO-C<br>Alignment Sect.11, Side A | NTB_0003 - TB WARM STRUCTURE - SIMPLIFIED 3-D OBJECT | 31.5 mm | Not inspected |

Revised by Philippe Schune 29/07/2005

AT672137MQ - C-TO-C Alignment Sec.11, Side A NTB\_0003 - TB WARM STRUCTURE - SIMPLIFIED 3-D OBJECT

Clearance

31.5 mm  $\Delta X \approx 0 \qquad \Delta Y \approx 0$ 

∆Z ≈ 31.5

Not inspected

SIDE A

Sector 11