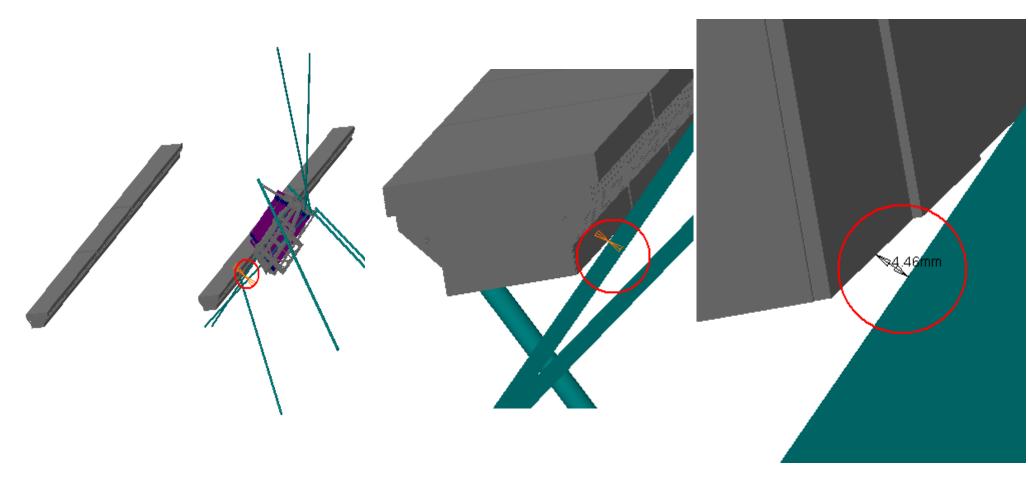

## Clearance Publish

Clearance=50mm

| Clearance Computation Specification                  |                                                                                        |      |               |  |  |  |
|------------------------------------------------------|----------------------------------------------------------------------------------------|------|---------------|--|--|--|
| Products Selected                                    |                                                                                        |      |               |  |  |  |
|                                                      | ATCVHB_0006 CENTRAL PAIR OF FEET B - DETAILED MODEL FOR STANDARDS                      | 4.46 | Not inspected |  |  |  |
| AT632633 MQ Alignment<br>BAR EIL4, Side C, Sector 11 | ATCZ5_0001 Z5 GLOBAL ENVELOPE (SIDE C) - AND LOCATION INTERFACES<br>UNDER CONSTRUCTION |      |               |  |  |  |
|                                                      | AT602161MQ MCB Muon Barrel Chambers Detailed Sec 2                                     | 0    | Not inspected |  |  |  |

**Computation Result:** 

DASSAUL

| AT632633 MQ Alignment BAR EIL4,<br>Side C, Sector 11 | ATCVHB_0006 CENTRAL PAIR OF<br>FEET B - DETAILED MODEL FOR<br>STANDARDS | Vector coordinate<br>$\Delta X=3.19$ mm $\Delta Y=-0.04$ mm $\Delta Z=3.12$ mm | 4.46mm | Not inspected |  |
|------------------------------------------------------|-------------------------------------------------------------------------|--------------------------------------------------------------------------------|--------|---------------|--|
|------------------------------------------------------|-------------------------------------------------------------------------|--------------------------------------------------------------------------------|--------|---------------|--|