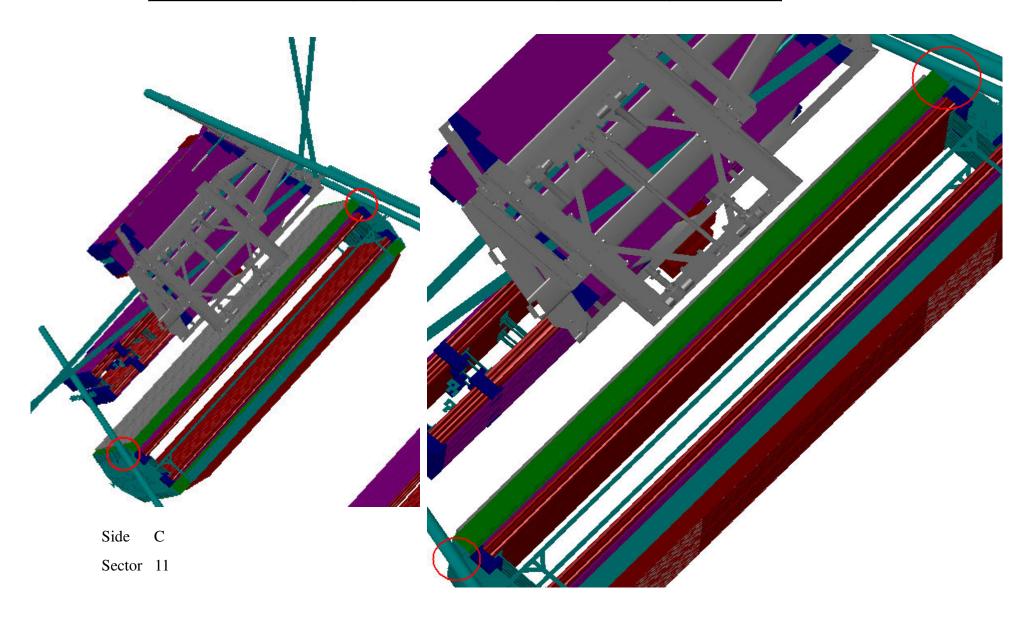

Side C

Sector 11

| AT632633 MQ Alignment BAR EIL4,<br>Side C, Sector 11 | AT602161MQ MCB Muon Barrel<br>Chambers Detailed Sec 11 | Contact | Not inspected |
|------------------------------------------------------|--------------------------------------------------------|---------|---------------|
|------------------------------------------------------|--------------------------------------------------------|---------|---------------|