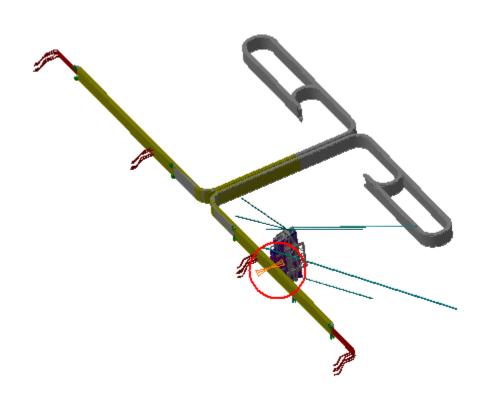

## Clearance=50mm

| Clearance Computation Specification             |                                                                                     |  |               |  |  |  |
|-------------------------------------------------|-------------------------------------------------------------------------------------|--|---------------|--|--|--|
| Products Selected                               |                                                                                     |  |               |  |  |  |
| AT632632MQ Alignment BAR EIL4, Side C, Sector 9 | ATCNSE_0002 FLEXIBLE CHAINS IN SECTOR 9 FOR - LAR END-CAP CALORIMETER               |  | Not inspected |  |  |  |
|                                                 | ATCZ5_0001 Z5 GLOBAL ENVELOPE (SIDE C) - AND LOCATION INTERFACES UNDER CONSTRUCTION |  |               |  |  |  |

Side C

Sector 9