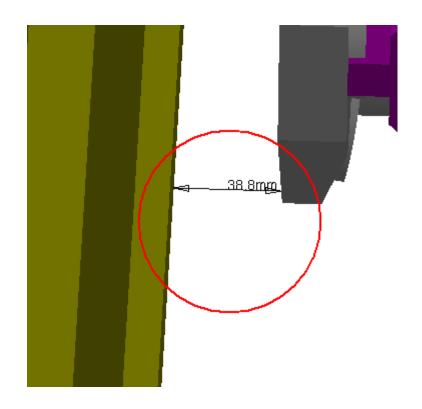

## **Computation Result:**

|                  | AT632628 MO Alignment BAR EIL4. | ATCNSE_0002 FLEXIBLE CHAINS IN<br>SECTOR 9 FOR - LAR END-CAP | Vector coordinate |               |  |
|------------------|---------------------------------|--------------------------------------------------------------|-------------------|---------------|--|
| Side C, Sector 1 | CALORIMETER CALORIMETER         | $\Delta$ X=38.8mm $\Delta$ Y=0mm $\Delta$ Z=0mm              | 38.8mm            | Not inspected |  |