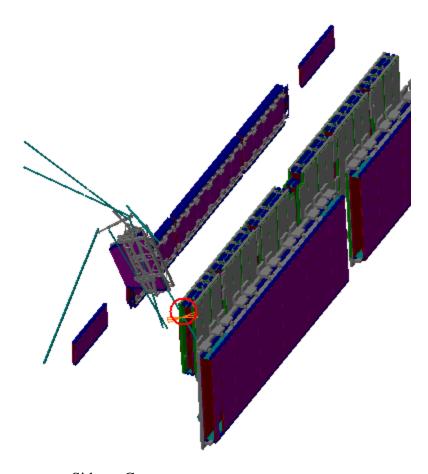

## Clearance Publish

## Clearance=50mm

| Clearance Computation Specification                 |                                                                                     |       |               |  |  |  |
|-----------------------------------------------------|-------------------------------------------------------------------------------------|-------|---------------|--|--|--|
| Products Selected                                   |                                                                                     |       |               |  |  |  |
|                                                     | AT602159MQ MCB Muon Barrel Chambers Detailed Sec 8                                  | 13.47 | Not inspected |  |  |  |
| AT632631 MQ Alignment<br>BAR EIL4, Side C, Sector 7 | ATCZ5_0001 Z5 GLOBAL ENVELOPE (SIDE C) - AND LOCATION INTERFACES UNDER CONSTRUCTION |       |               |  |  |  |
|                                                     | AT602157MQ MCB Muon Barrel Chambers Detailed Sec 7                                  | 0     | Not inspected |  |  |  |

## **Computation Result:**

| AT632631 MQ Alignment BAR EIL4,<br>Side C, Sector 7 | AT602159MQ MCB Muon Barrel<br>Chambers Detailed Sec 8 | Vector coordinate                                      |         |               |
|-----------------------------------------------------|-------------------------------------------------------|--------------------------------------------------------|---------|---------------|
|                                                     |                                                       | $\Delta$ X=9.47mm $\Delta$ Y=8.79mm $\Delta$ Z=-3.82mm | 13.41mm | Not inspected |