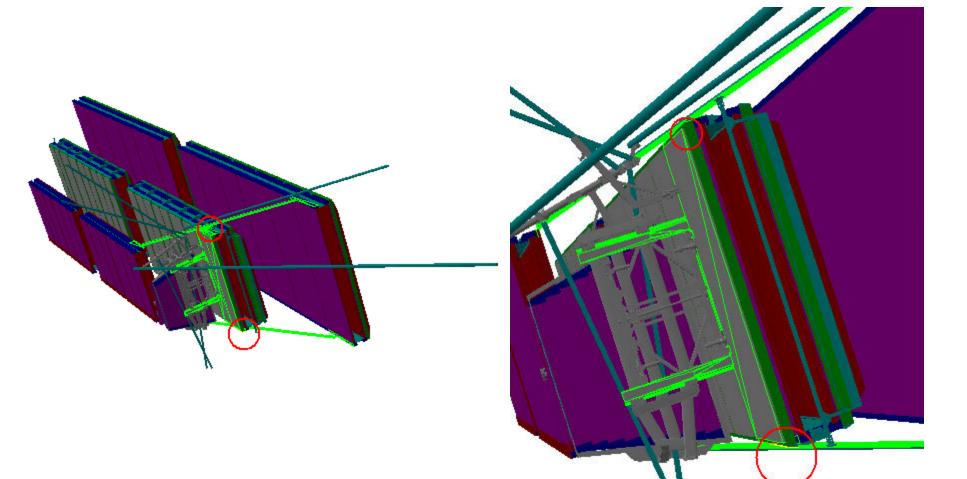

Side C Sector 7

AT632631 MQ Alignment BAR EIL4, Side C, Sector 7

AT602157MQ MCB Muon Barrel Chambers Detailed Sec 7

Contact

Not inspected

Side C

Sector 7