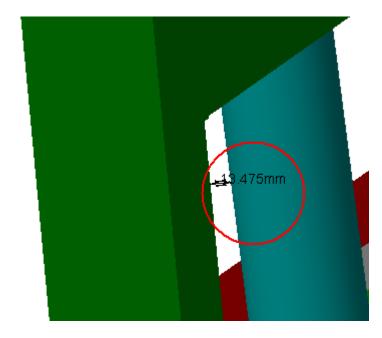

## Clearance=50mm

| Clearance Computation Specification                 |                                                                                     |       |               |  |  |  |
|-----------------------------------------------------|-------------------------------------------------------------------------------------|-------|---------------|--|--|--|
| Products Selected                                   |                                                                                     |       |               |  |  |  |
|                                                     | AT602159MQ MCB Muon Barrel Chambers Detailed Sec 8                                  | 13.47 | Not inspected |  |  |  |
| AT632631 MQ Alignment<br>BAR EIL4, Side C, Sector 7 | ATCZ5_0001 Z5 GLOBAL ENVELOPE (SIDE C) - AND LOCATION INTERFACES UNDER CONSTRUCTION |       |               |  |  |  |
|                                                     | AT602157MQ MCB Muon Barrel Chambers Detailed Sec 7                                  | 0     | Not inspected |  |  |  |

## **Computation Result:**

| AT632631 MQ Alignment BAR EIL4,<br>Side C, Sector 7 | AT602159MQ MCB Muon Barrel<br>Chambers Detailed Sec 8 | Vector coordinate                                      |         |               |
|-----------------------------------------------------|-------------------------------------------------------|--------------------------------------------------------|---------|---------------|
|                                                     |                                                       | $\Delta$ X=9.47mm $\Delta$ Y=8.79mm $\Delta$ Z=-3.82mm | 13.41mm | Not inspected |