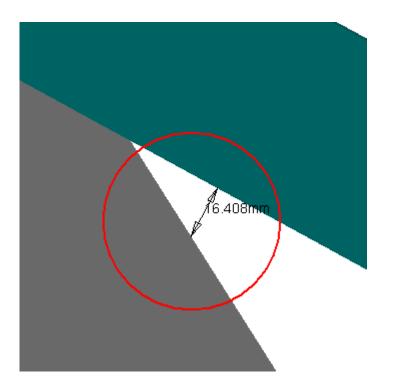

## Clearance Publish

Clearance=50mm

| Clearance Computation Specification                 |                                                                                        |       |              |  |  |  |
|-----------------------------------------------------|----------------------------------------------------------------------------------------|-------|--------------|--|--|--|
| Products Selected                                   |                                                                                        |       |              |  |  |  |
|                                                     | ATCVHB_0006 CENTRAL PAIR OF FEET B - DETAILED MODEL FOR STANDARDS                      | 16.41 | Not Relevant |  |  |  |
| AT632628 MQ Alignment<br>BAR EIL4, Side C, Sector 1 | ATCZ5_0001 Z5 GLOBAL ENVELOPE (SIDE C) - AND LOCATION INTERFACES<br>UNDER CONSTRUCTION |       |              |  |  |  |
|                                                     | AT602154MQ MCB Muon Barrel Chambers Detailed Sec 2                                     | 13.39 | Warning      |  |  |  |

## Revised with Vincent Barozier and Giancarlo Spigo 4/07/2005

| AT632628 MQ Alignment BAR EIL4,<br>Side C, Sector 1 | ATCVHB_0006 CENTRAL PAIR OF<br>FEET B - DETAILED MODEL FOR<br>STANDARDS | Vector coordinate<br>$\Delta$ X=9.33mm $\Delta$ Y=0.17mm $\Delta$ Z=-13.49mm | 16.41mm | Not Relevant |
|-----------------------------------------------------|-------------------------------------------------------------------------|------------------------------------------------------------------------------|---------|--------------|
|-----------------------------------------------------|-------------------------------------------------------------------------|------------------------------------------------------------------------------|---------|--------------|