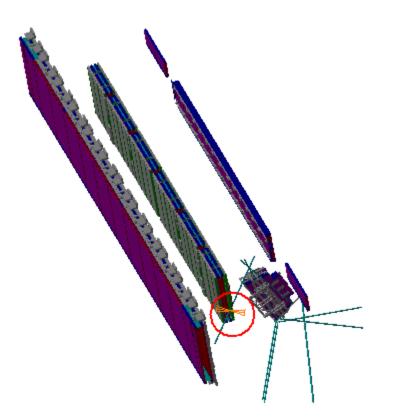

## Clearance Publish

Clearance=50mm

| Clearance Computation Specification                 |                                                                                        |       |              |  |  |  |
|-----------------------------------------------------|----------------------------------------------------------------------------------------|-------|--------------|--|--|--|
| Products Selected                                   |                                                                                        |       |              |  |  |  |
|                                                     | ATCVHB_0006 CENTRAL PAIR OF FEET B - DETAILED MODEL FOR STANDARDS                      | 16.41 | Not Relevant |  |  |  |
| AT632628 MQ Alignment<br>BAR EIL4, Side C, Sector 1 | ATCZ5_0001 Z5 GLOBAL ENVELOPE (SIDE C) - AND LOCATION INTERFACES<br>UNDER CONSTRUCTION |       |              |  |  |  |
|                                                     | AT602154MQ MCB Muon Barrel Chambers Detailed Sec 2                                     | 13.39 | Warning      |  |  |  |

## WARNING

| AT632628 MQ Alignment BAR EIL4,<br>Side C, Sector 1 | AT602154MQ MCB Muon Barrel<br>Chambers Detailed Sec 2 | Vector coordinate<br>$\Delta$ X=9.42mm $\Delta$ Y=8.74mm $\Delta$ Z=-3.79mm | 13.39mm | Warning |
|-----------------------------------------------------|-------------------------------------------------------|-----------------------------------------------------------------------------|---------|---------|
|-----------------------------------------------------|-------------------------------------------------------|-----------------------------------------------------------------------------|---------|---------|

Side C

Sector 1