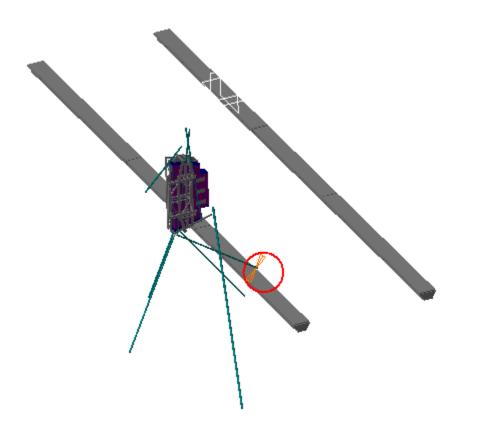

## Clearance Publish

Clearance=50mm

| Clearance Computation Specification                 |                                                                                        |       |              |  |  |  |
|-----------------------------------------------------|----------------------------------------------------------------------------------------|-------|--------------|--|--|--|
| Products Selected                                   |                                                                                        |       |              |  |  |  |
|                                                     | ATCVHB_0006 CENTRAL PAIR OF FEET B - DETAILED MODEL FOR STANDARDS                      | 16.41 | Not Relevant |  |  |  |
| AT632628 MQ Alignment<br>BAR EIL4, Side C, Sector 1 | ATCZ5_0001 Z5 GLOBAL ENVELOPE (SIDE C) - AND LOCATION INTERFACES<br>UNDER CONSTRUCTION |       |              |  |  |  |
|                                                     | AT602154MQ MCB Muon Barrel Chambers Detailed Sec 2                                     | 13.39 | Warning      |  |  |  |

## Revised with Vincent Barozier and Giancarlo Spigo 4/07/2005

| AT632628 MQ Alignment BAR EIL4,<br>Side C, Sector 1 | ATCVHB_0006 CENTRAL PAIR OF<br>FEET B - DETAILED MODEL FOR<br>STANDARDS | Vector coordinate<br>$\Delta$ X=9.33mm $\Delta$ Y=0.17mm $\Delta$ Z=-13.49mm | 16.41mm | Not Relevant |
|-----------------------------------------------------|-------------------------------------------------------------------------|------------------------------------------------------------------------------|---------|--------------|
|-----------------------------------------------------|-------------------------------------------------------------------------|------------------------------------------------------------------------------|---------|--------------|

Side C

Sector 1