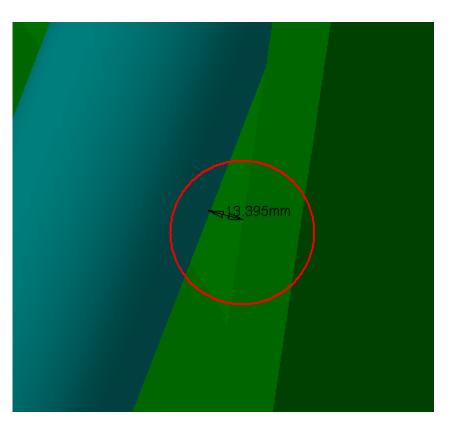

## Clearance Publish

Clearance=50mm

| Clearance Computation Specification                 |                                                                                        |       |              |  |  |  |
|-----------------------------------------------------|----------------------------------------------------------------------------------------|-------|--------------|--|--|--|
| Products Selected                                   |                                                                                        |       |              |  |  |  |
|                                                     | ATCVHB_0006 CENTRAL PAIR OF FEET B - DETAILED MODEL FOR STANDARDS                      | 16.41 | Not Relevant |  |  |  |
| AT632628 MQ Alignment<br>BAR EIL4, Side C, Sector 1 | ATCZ5_0001 Z5 GLOBAL ENVELOPE (SIDE C) - AND LOCATION INTERFACES<br>UNDER CONSTRUCTION |       |              |  |  |  |
|                                                     | AT602154MQ MCB Muon Barrel Chambers Detailed Sec 2                                     | 13.39 | Warning      |  |  |  |

## WARNING

| AT632628 MQ Alignment BAR EIL4,<br>Side C, Sector 1 | AT602154MQ MCB Muon Barrel<br>Chambers Detailed Sec 2 | Vector coordinate<br>$\Delta$ X=9.42mm $\Delta$ Y=8.74mm $\Delta$ Z=-3.79mm | 13.39mm | Warning |
|-----------------------------------------------------|-------------------------------------------------------|-----------------------------------------------------------------------------|---------|---------|
|-----------------------------------------------------|-------------------------------------------------------|-----------------------------------------------------------------------------|---------|---------|