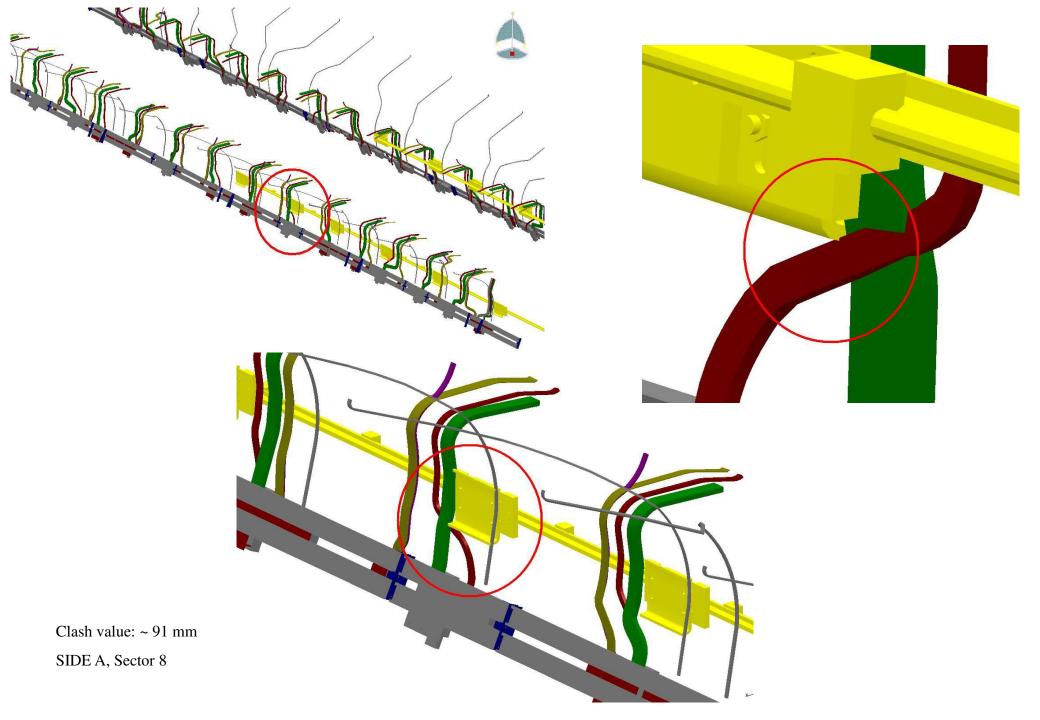

Revised with Wim Emden 5/07/2005

Discussed with Tatiana 6/07/2005 – Relevant Conflicts will be solved during Installation

RELEVANT

AT612467MQ -BIL Rail, Sector 13 AT782499MQ – Cable Trays in Sector13 Clash 7 mmRelevant иQ (AT612467MQ.1) иQ (AT782499MQ.1) //Q (AT782506MQ.1) Clash value: ~ 91 mm SIDE A, Sector 8

RELEVANT

AT612467MQ -BIL Rail, Sector 13 AT782506MQ - Cable Trays in Sector13 Clash Relevant 7 mm Clash value: ~ 91 mm SIDE C, Sector 8