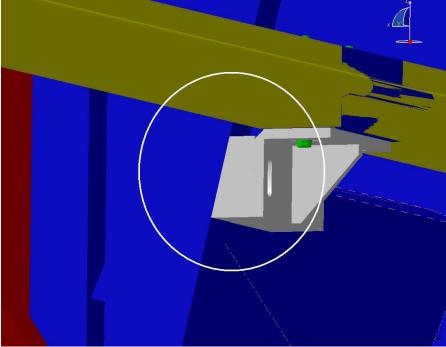

# **Contact Publish**

| Contact Computation Specification                                                                                  |  |  |  |
|--------------------------------------------------------------------------------------------------------------------|--|--|--|
| Products Selected                                                                                                  |  |  |  |
| AT612432MQ - All BML support in<br>Sec.13ATCVHB_0005 - EXTREMITY PAIR OF FEET<br>A4 - DETAILED MODEL FOR STANDARDS |  |  |  |

| AT612432MQ | ATCVHB_0005 | Contact | - | Not inspected |
|------------|-------------|---------|---|---------------|
|------------|-------------|---------|---|---------------|

Created by Lasha Sharmazanashvili 2 / 05 / 2005