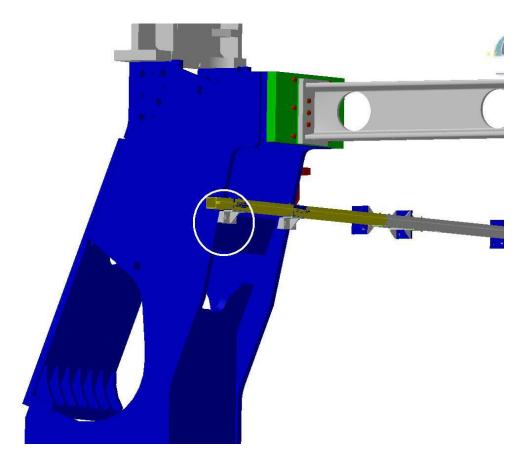

# **Contact Publish**

| Contact Computation Specification                                                                                    |  |  |
|----------------------------------------------------------------------------------------------------------------------|--|--|
| Products Selected                                                                                                    |  |  |
| AT612432MQ - All BML support in<br>Sec.13ATCVHB_0005 M - EXTREMITY PAIR OF FEET<br>C4 - DETAILED MODEL FOR STANDARDS |  |  |

| AT612432MQ | ATCVHB_0005 M | Contact | - | Not inspected |
|------------|---------------|---------|---|---------------|
|------------|---------------|---------|---|---------------|

SIDE C, Sector 13