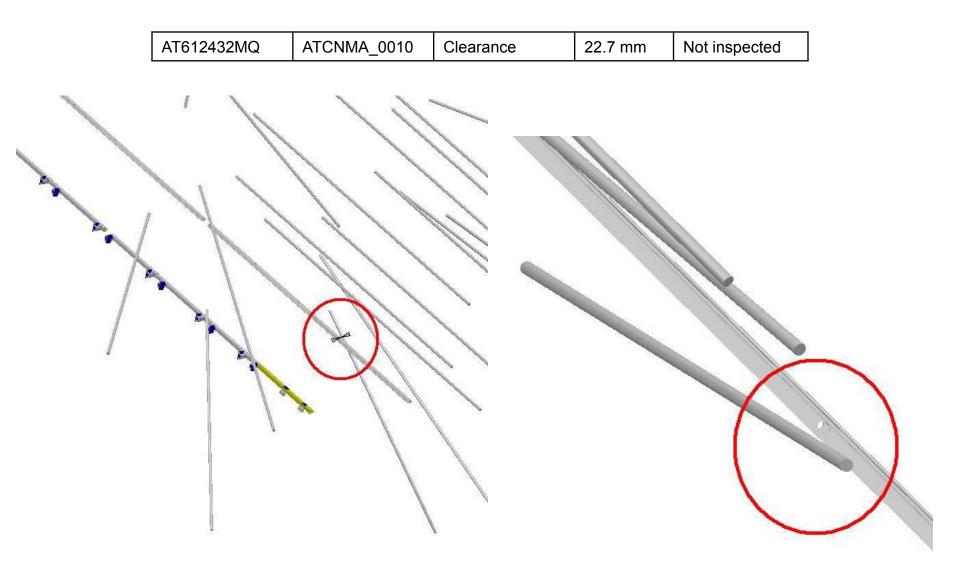

### **Clearance Publish**

Clearance = 100mm

| Clearance Computation Specification           |                                                                                                                                                                                                                                                                                              |                                          |                                                                  |  |
|-----------------------------------------------|----------------------------------------------------------------------------------------------------------------------------------------------------------------------------------------------------------------------------------------------------------------------------------------------|------------------------------------------|------------------------------------------------------------------|--|
| Products Selected                             |                                                                                                                                                                                                                                                                                              | Value                                    | Status                                                           |  |
| <b>AT612432MQ</b> - All BML support in Sec.13 | ATCNMA_0009 – END CAP ALIGNMENT SIDE "A" - SIMPLE 3-D<br>MODEL<br>ATCNMA_0010 – END CAP ALIGNMENT SIDE "C" - SIMPLE 3-D<br>MODEL<br>ATCVHB_0005 – EXTREMITY PAIR OF FEET A4 - DETAILED MODEL<br>FOR STANDARDS<br>ATCVHB_0005 M – EXTREMITY PAIR OF FEET C4 - DETAILED<br>MODEL FOR STANDARDS | 22.7 mm<br>22.7 mm<br>Contact<br>Contact | Not inspected<br>Not inspected<br>Not inspected<br>Not inspected |  |

SIDE A, Sector 13