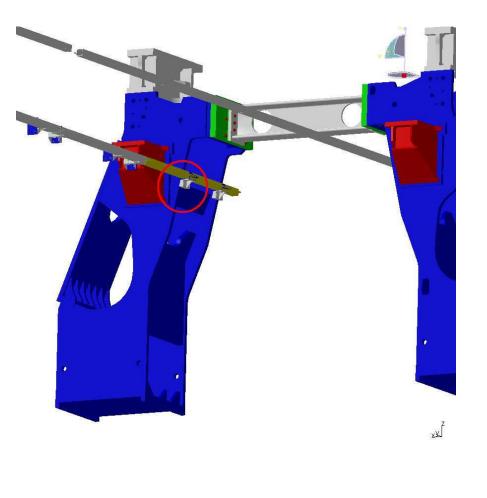

# **Contact Publish**

| Contact Computation Specification                                                                                  |  |  |  |
|--------------------------------------------------------------------------------------------------------------------|--|--|--|
| Products Selected                                                                                                  |  |  |  |
| AT612432MQ - All BML support in<br>Sec.13ATCVHB_0005 - EXTREMITY PAIR OF FEET<br>A4 - DETAILED MODEL FOR STANDARDS |  |  |  |

| AT612432MQ | ATCVHB_0005 | Contact | - | Not inspected |
|------------|-------------|---------|---|---------------|
|------------|-------------|---------|---|---------------|

Created by Lasha Sharmazanashvili 2 / 05 / 2005