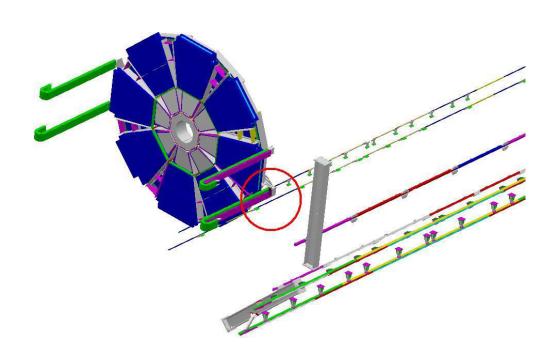

## Clash Publish

| Clash Computation Specification          |                                                            |       |          |  |  |  |
|------------------------------------------|------------------------------------------------------------|-------|----------|--|--|--|
| Products Selected                        |                                                            |       | Status   |  |  |  |
| AT612364MQ - All<br>BML support in Sec.9 | ATCNMC_0018 - SMALL WHEEL (SIDE C) - SIMPLIFIED 3-D OBJECT | 31 mm | Relevant |  |  |  |

RELEVANT

| AT612364MQ - All<br>BML support in Sec.9 | ATCNMC_0018 -<br>SMALL WHEEL (SIDE C) -<br>SIMPLIFIED 3-D OBJECT | Clash | 31 mm | Relevant |
|------------------------------------------|------------------------------------------------------------------|-------|-------|----------|
|------------------------------------------|------------------------------------------------------------------|-------|-------|----------|

SIDE C, Sector 9