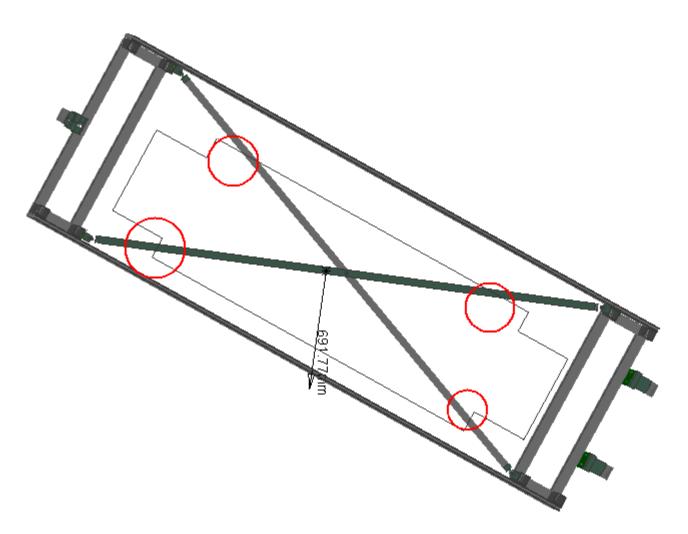

## **Computation Result:**

|  | Alignment Transfer ATCZHX_0001 ACCESS ELEVATORS - GLOBAL ENVELOPE Clash -691.77 | Not Relevant |
|--|---------------------------------------------------------------------------------|--------------|
|--|---------------------------------------------------------------------------------|--------------|