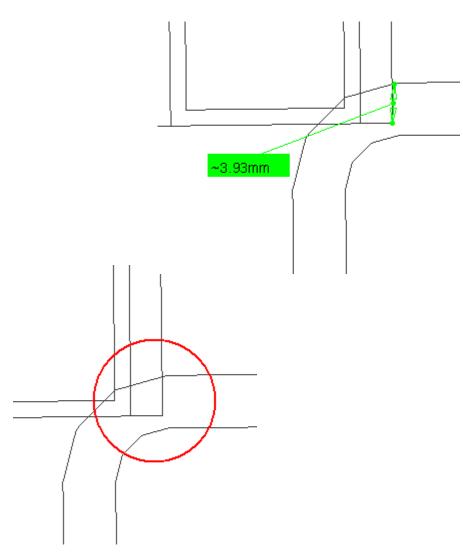

## Clash View 1:

| AT602370MQ BML Alignment Transfer | ATCNMA_0016 SECTOR 12  |       |         |              |
|-----------------------------------|------------------------|-------|---------|--------------|
| Frames                            | SIDE C (A) - REFERENCE |       |         |              |
|                                   | ALIGNMENT SYSTEM AND   | Clash | -3.59mm | Not Relevant |

Tatiana: It seems that NMA\_0016 is not up\_to\_date

Side C Sector 13