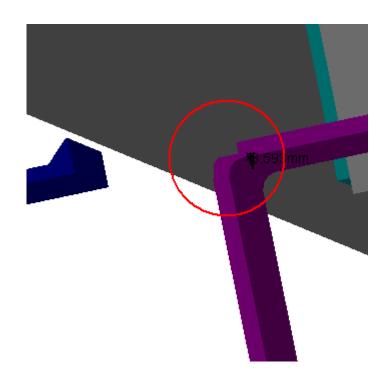

## Clash View 1:

| AT602370MQ BML Alignment Transfer | ATCNMA_0016 SECTOR 12  |       |         |              |
|-----------------------------------|------------------------|-------|---------|--------------|
| Frames                            | SIDE C (A) - REFERENCE |       |         |              |
|                                   | ALIGNMENT SYSTEM AND   | Clash | -3.59mm | Not Relevant |