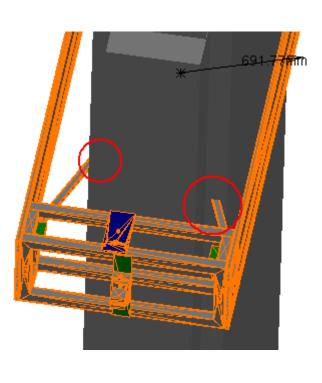

## **Computation Result:**

|  | Alignment Transfer ATCZHX_0001 ACCESS ELEVATORS - GLOBAL ENVELOPE Clash -691.77 | Not Relevant |
|--|---------------------------------------------------------------------------------|--------------|
|--|---------------------------------------------------------------------------------|--------------|