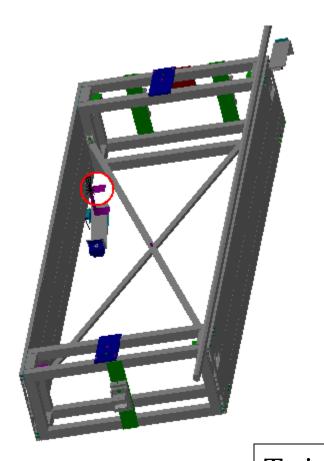

a Beltramelo 28/06/2005

Tatiana 6/07/2005

## **Computation Result:**

|  | Alignment Transfer ATCZHX_0001 ACCESS ELEVATORS - GLOBAL ENVELOPE Clash -691.77 | Not Relevant |
|--|---------------------------------------------------------------------------------|--------------|
|--|---------------------------------------------------------------------------------|--------------|









Side A

## Clash View 1:



| AT602370MQ BML Alignment Transfer | ATCNMA_0016 SECTOR 12  |       |         |              |
|-----------------------------------|------------------------|-------|---------|--------------|
| Frames                            | SIDE C (A) - REFERENCE |       |         |              |
|                                   | ALIGNMENT SYSTEM AND   | Clash | -3.59mm | Not Relevant |





Tatiana: It seems that NMA\_0016 is not up\_to\_date

Side C Sector 13

## Clash View 1: