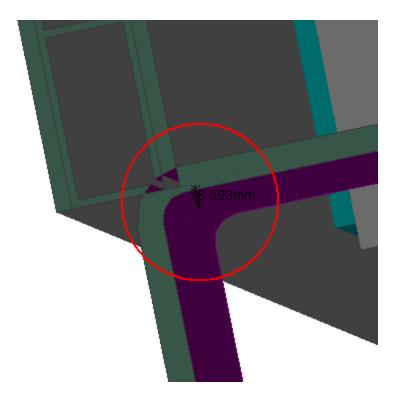

## Clash View 1:

| AT602370MQ BML Alignment Transfer | ATCNMA_0016 SECTOR 12  |       |         |              |
|-----------------------------------|------------------------|-------|---------|--------------|
| Frames                            | SIDE C (A) - REFERENCE |       |         |              |
|                                   | ALIGNMENT SYSTEM AND   | Clash | -3.59mm | Not Relevant |