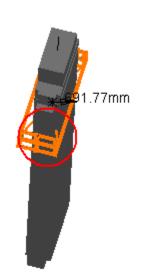

## **Computation Result:**

|  | Alignment Transfer ATCZHX_0001 ACCESS ELEVATORS - GLOBAL ENVELOPE Clash -691.77 | Not Relevant |
|--|---------------------------------------------------------------------------------|--------------|
|--|---------------------------------------------------------------------------------|--------------|