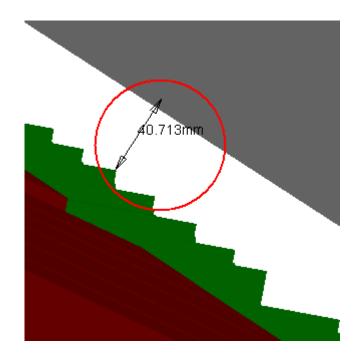

Side C

| AT602154MQ MCB Muon Barrel Chambers | AT602156MQ- MCB Muon Barrel Chambers<br>Detailed sector 5 | Clearance | Value =40.71mm | Not inspected |
|-------------------------------------|-----------------------------------------------------------|-----------|----------------|---------------|
| Detailed Sec6                       |                                                           |           |                |               |