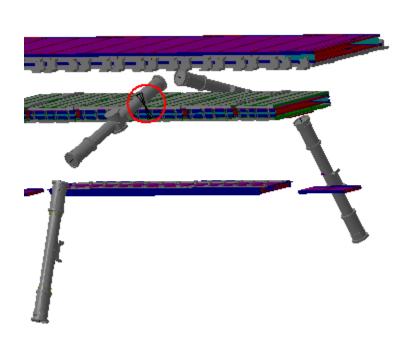

## Clearance=50mm

| Clearance Computation Specification                  |                                                            |       |               |  |  |
|------------------------------------------------------|------------------------------------------------------------|-------|---------------|--|--|
|                                                      | Products Selected                                          |       |               |  |  |
| AT602154MQ MCB Muon Barrel<br>Chambers Detailed Sec6 | ATCNTB_0001 TB6 STANDARD COIL - SECTORS 6,                 | 23.27 | Not inspected |  |  |
| AT602154MQ MCB Muon Barrel<br>Chambers Detailed Sec6 | ATCNTB_0008 TB CRYORING TOP SECTORS - (1, 3, 5, 7, 9)      | 48.68 | Not inspected |  |  |
| AT602154MQ MCB Muon Barrel<br>Chambers Detailed Sec6 | ATCNJ0003 JD SHIELDING (SIDE C) - WITH TGC MUON CHAMBERS . | 44.29 | Not inspected |  |  |
| AT602154MQ MCB Muon Barrel<br>Chambers Detailed Sec6 | ATCNMC_0018 SMALL WHEEL (SIDE C) - SIMPLIFIED 3-D OBJECT   | 36.22 | Not inspected |  |  |
| AT602154MQ MCB Muon Barrel<br>Chambers Detailed Sec6 | AT602156MQ- MCB Muon Barrel Chambers Detailed sector 5     | 40.7  | Not inspected |  |  |
| AT602154MQ MCB Muon Barrel<br>Chambers Detailed Sec6 | AT602157MQ- MCB Muon Barrel Chambers Detailed sector 7     | 40.71 | Not inspected |  |  |

Side C

| AT602154MQ MCB Muon Barrel<br>Chambers Detailed Sec6 | ATCNTB0008 TB CRYORING TOP SECTORS - (1, 3, 5, 7, 9) | Clearance | Value=48.68 | Not inspected |  |
|------------------------------------------------------|------------------------------------------------------|-----------|-------------|---------------|--|
|                                                      |                                                      |           |             |               |  |