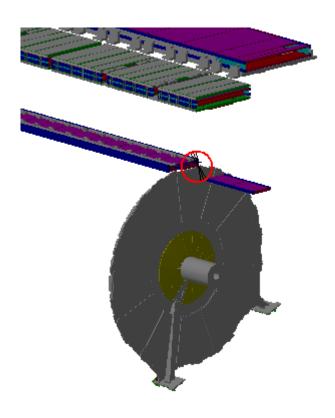

Side C

| AT602154MQ MCB Muon Barrel Chambers<br>Detailed Sec6 | ATCNJ0003 JD SHIELDING (SIDE C) -<br>WITH TGC MUON CHAMBERS | Clearance | Value=44.29mm | Not inspected |
|------------------------------------------------------|-------------------------------------------------------------|-----------|---------------|---------------|
|------------------------------------------------------|-------------------------------------------------------------|-----------|---------------|---------------|