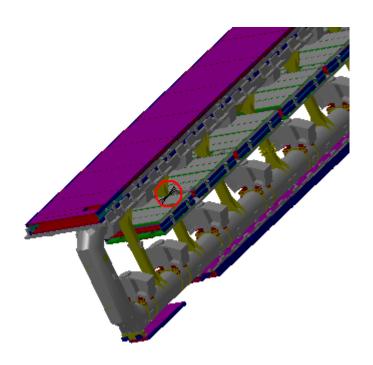

## Clearance=50mm

| Clearance Computation Specification                  |                                                            |       |               |  |  |
|------------------------------------------------------|------------------------------------------------------------|-------|---------------|--|--|
|                                                      | Products Selected                                          |       |               |  |  |
| AT602154MQ MCB Muon Barrel<br>Chambers Detailed Sec6 | ATCNTB_0001 TB6 STANDARD COIL - SECTORS 6,                 | 23.27 | Not inspected |  |  |
| AT602154MQ MCB Muon Barrel<br>Chambers Detailed Sec6 | ATCNTB_0008 TB CRYORING TOP SECTORS - (1, 3, 5, 7, 9)      | 48.68 | Not inspected |  |  |
| AT602154MQ MCB Muon Barrel<br>Chambers Detailed Sec6 | ATCNJ0003 JD SHIELDING (SIDE C) - WITH TGC MUON CHAMBERS . | 44.29 | Not inspected |  |  |
| AT602154MQ MCB Muon Barrel<br>Chambers Detailed Sec6 | ATCNMC_0018 SMALL WHEEL (SIDE C) - SIMPLIFIED 3-D OBJECT   | 36.22 | Not inspected |  |  |
| AT602154MQ MCB Muon Barrel<br>Chambers Detailed Sec6 | AT602156MQ- MCB Muon Barrel Chambers Detailed sector 5     | 40.7  | Not inspected |  |  |
| AT602154MQ MCB Muon Barrel<br>Chambers Detailed Sec6 | AT602157MQ- MCB Muon Barrel Chambers Detailed sector 7     | 40.71 | Not inspected |  |  |

## **Computation Result:**

| AT602154MQ MCB Muon Barrel Chambers | ATCNTB_0001 TB6 STANDARD |           |               |               | l |
|-------------------------------------|--------------------------|-----------|---------------|---------------|---|
| Detailed Sec6                       | COIL - SECTORS 6,        | Clearance | Value=23.27mm | Not inspected | l |