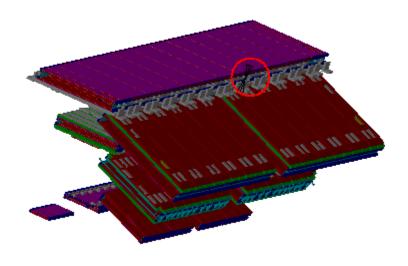

Side A

| AT602154MQ MCB Muon Barrel Chambers<br>Detailed Sec6 | AT602157MQ- MCB Muon Barrel Chambers<br>Detailed sector 7 | Clearance | Value =40.7mm | Not inspected |  |
|------------------------------------------------------|-----------------------------------------------------------|-----------|---------------|---------------|--|
|------------------------------------------------------|-----------------------------------------------------------|-----------|---------------|---------------|--|