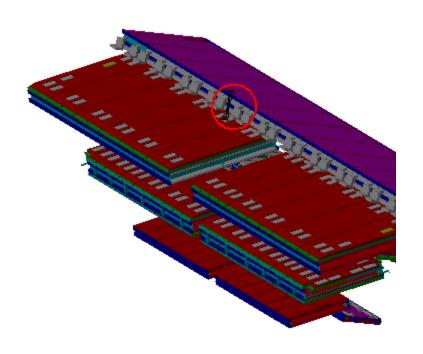

Side C

| AT602154MQ MCB Muon Barrel Chambers | AT602156MQ- MCB Muon Barrel Chambers<br>Detailed sector 5 | Clearance | Value =40.71mm | Not inspected |
|-------------------------------------|-----------------------------------------------------------|-----------|----------------|---------------|
| Detailed Sec6                       |                                                           |           |                |               |