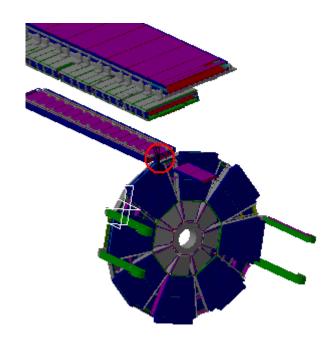

Side C

| AT602154MQ MCB Muon Barrel Chambers | ATCNMC_0018 SMALL WHEEL (SIDE C) - | Clearance | Value =36.22 | Not inspected |
|-------------------------------------|------------------------------------|-----------|--------------|---------------|
| Detailed Sec6                       | SIMPLIFIED 3-D OBJECT              |           |              |               |