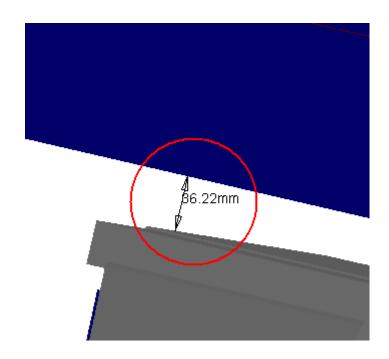

Side C

| AT602154MQ MCB Muon Barrel Chambers | ATCNMC_0018 SMALL WHEEL (SIDE C) - | Clearance | Value =36.22 | Not inspected |
|-------------------------------------|------------------------------------|-----------|--------------|---------------|
| Detailed Sec6                       | SIMPLIFIED 3-D OBJECT              |           |              |               |