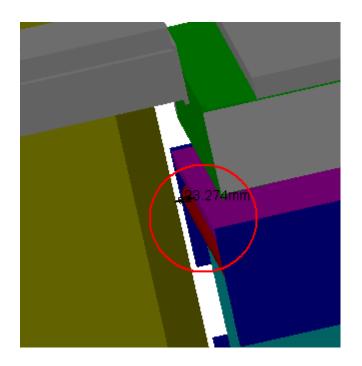

## Clearance=50mm

| Clearance Computation Specification                  |                                                            |       |               |  |  |
|------------------------------------------------------|------------------------------------------------------------|-------|---------------|--|--|
|                                                      | Products Selected                                          |       |               |  |  |
| AT602154MQ MCB Muon Barrel<br>Chambers Detailed Sec6 | ATCNTB_0001 TB6 STANDARD COIL - SECTORS 6,                 | 23.27 | Not inspected |  |  |
| AT602154MQ MCB Muon Barrel<br>Chambers Detailed Sec6 | ATCNTB_0008 TB CRYORING TOP SECTORS - (1, 3, 5, 7, 9)      | 48.68 | Not inspected |  |  |
| AT602154MQ MCB Muon Barrel<br>Chambers Detailed Sec6 | ATCNJ0003 JD SHIELDING (SIDE C) - WITH TGC MUON CHAMBERS . | 44.29 | Not inspected |  |  |
| AT602154MQ MCB Muon Barrel<br>Chambers Detailed Sec6 | ATCNMC_0018 SMALL WHEEL (SIDE C) - SIMPLIFIED 3-D OBJECT   | 36.22 | Not inspected |  |  |
| AT602154MQ MCB Muon Barrel<br>Chambers Detailed Sec6 | AT602156MQ- MCB Muon Barrel Chambers Detailed sector 5     | 40.7  | Not inspected |  |  |
| AT602154MQ MCB Muon Barrel<br>Chambers Detailed Sec6 | AT602157MQ- MCB Muon Barrel Chambers Detailed sector 7     | 40.71 | Not inspected |  |  |

## **Computation Result:**

| AT602154MQ MCB Muon Barrel Chambers | ATCNTB_0001 TB6 STANDARD |           |               |               | l |
|-------------------------------------|--------------------------|-----------|---------------|---------------|---|
| Detailed Sec6                       | COIL - SECTORS 6,        | Clearance | Value=23.27mm | Not inspected | l |