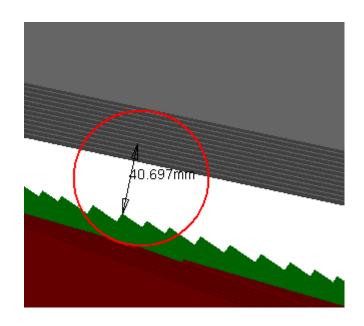

Side A

| AT602154MQ MCB Muon Barrel Chambers<br>Detailed Sec6 | AT602157MQ- MCB Muon Barrel Chambers<br>Detailed sector 7 | Clearance | Value =40.7mm | Not inspected |  |
|------------------------------------------------------|-----------------------------------------------------------|-----------|---------------|---------------|--|
|------------------------------------------------------|-----------------------------------------------------------|-----------|---------------|---------------|--|