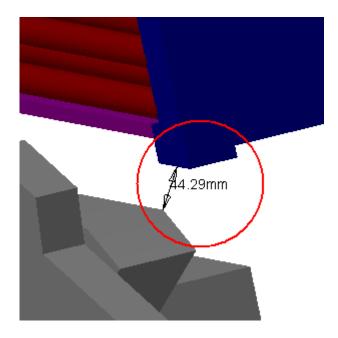

Side C

| AT602154MQ MCB Muon Barrel Chambers<br>Detailed Sec6 | ATCNJ0003 JD SHIELDING (SIDE C) -<br>WITH TGC MUON CHAMBERS | Clearance | Value=44.29mm | Not inspected |
|------------------------------------------------------|-------------------------------------------------------------|-----------|---------------|---------------|
|------------------------------------------------------|-------------------------------------------------------------|-----------|---------------|---------------|