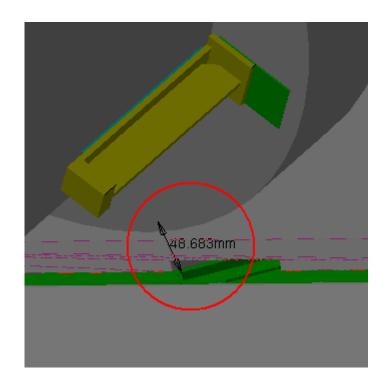

## Clearance=50mm

| Clearance Computation Specification                  |                                                            |       |               |  |  |
|------------------------------------------------------|------------------------------------------------------------|-------|---------------|--|--|
|                                                      | Products Selected                                          |       |               |  |  |
| AT602154MQ MCB Muon Barrel<br>Chambers Detailed Sec6 | ATCNTB_0001 TB6 STANDARD COIL - SECTORS 6,                 | 23.27 | Not inspected |  |  |
| AT602154MQ MCB Muon Barrel<br>Chambers Detailed Sec6 | ATCNTB_0008 TB CRYORING TOP SECTORS - (1, 3, 5, 7, 9)      | 48.68 | Not inspected |  |  |
| AT602154MQ MCB Muon Barrel<br>Chambers Detailed Sec6 | ATCNJ0003 JD SHIELDING (SIDE C) - WITH TGC MUON CHAMBERS . | 44.29 | Not inspected |  |  |
| AT602154MQ MCB Muon Barrel<br>Chambers Detailed Sec6 | ATCNMC_0018 SMALL WHEEL (SIDE C) - SIMPLIFIED 3-D OBJECT   | 36.22 | Not inspected |  |  |
| AT602154MQ MCB Muon Barrel<br>Chambers Detailed Sec6 | AT602156MQ- MCB Muon Barrel Chambers Detailed sector 5     | 40.7  | Not inspected |  |  |
| AT602154MQ MCB Muon Barrel<br>Chambers Detailed Sec6 | AT602157MQ- MCB Muon Barrel Chambers Detailed sector 7     | 40.71 | Not inspected |  |  |

Side C

| AT602154MQ MCB Muon Barrel<br>Chambers Detailed Sec6 | ATCNTB0008 TB CRYORING TOP SECTORS - (1, 3, 5, 7, 9) | Clearance | Value=48.68 | Not inspected |  |
|------------------------------------------------------|------------------------------------------------------|-----------|-------------|---------------|--|
|                                                      |                                                      |           |             |               |  |