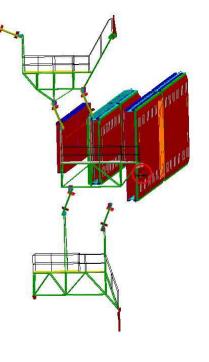

| AT602152MQ | AT602342MQ | Clearance | 34.8198 | Not inspected |
|------------|------------|-----------|---------|---------------|
|------------|------------|-----------|---------|---------------|

| Clearance Computation Specification                        |                                                  |  |
|------------------------------------------------------------|--------------------------------------------------|--|
| Products Selected                                          |                                                  |  |
| AT602152MQ - MUON<br>BARREL CHAMBERS<br>DETAILED, SECTOR 1 | <b>ZTB_0002 -</b> GLOBAL TB ENVELOPE (8 COILS) * |  |

#### **Computation Result:**

\* PC is unable to perform detailed calculation.

| Clearance Computation Specification                        |                                                             |  |
|------------------------------------------------------------|-------------------------------------------------------------|--|
| Products Selected                                          |                                                             |  |
| AT602152MQ - MUON<br>BARREL CHAMBERS<br>DETAILED, SECTOR 1 | NTB_0001 BT16 - TB STANDARD COIL<br>- SECTOR 16 - SIDE A -C |  |