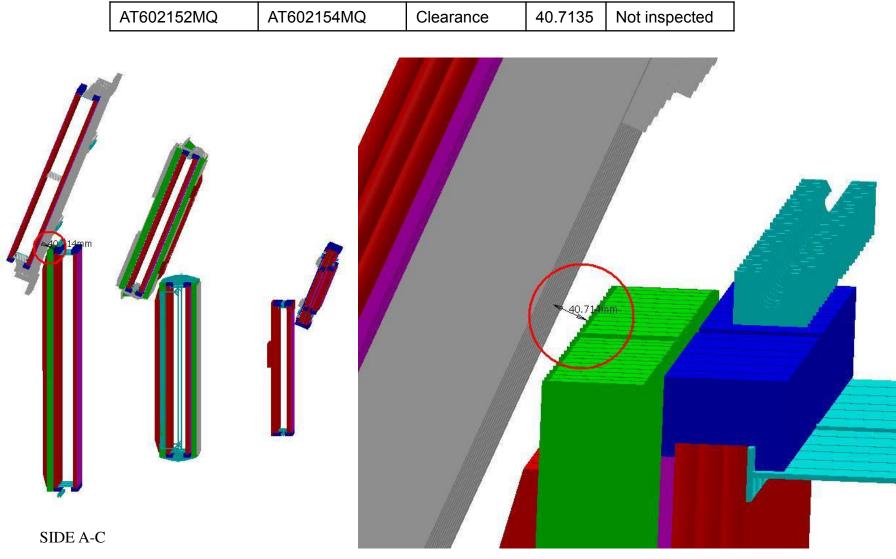

Clearance = 100mm

| Clearance Computation Specification                               |                                                                                                                                                                                                                                                                                                                              |                                           |                                                                                   |
|-------------------------------------------------------------------|------------------------------------------------------------------------------------------------------------------------------------------------------------------------------------------------------------------------------------------------------------------------------------------------------------------------------|-------------------------------------------|-----------------------------------------------------------------------------------|
| Products Selected Value Status                                    |                                                                                                                                                                                                                                                                                                                              |                                           | Status                                                                            |
| <b>AT602152MQ -</b> MUON<br>BARREL CHAMBERS<br>DETAILED, SECTOR 1 | NHX_0001 - SIMPLIFIED ACCESS PLATFORMS - END-CAP PART<br>(SIDE A)<br>AT602154MQ - MUON BARREL CHAMBERS DETAILED, SECTOR 2<br>AT602342MQ - MUON BARREL CHAMBERS DETAILED, SECTOR 16<br>ZTB_0002 - GLOBAL TB ENVELOPE (8 COILS)<br>NTB_0001 BT16 - TB STANDARD COIL – SECTOR 16<br>NTB_0001 BT 2 - TB STANDARD COIL – SECTOR 2 | 45.5<br>40.7<br>34.8<br>-<br>46.3<br>46.3 | Not inspected<br>Not inspected<br>Not inspected<br>Not inspected<br>Not inspected |