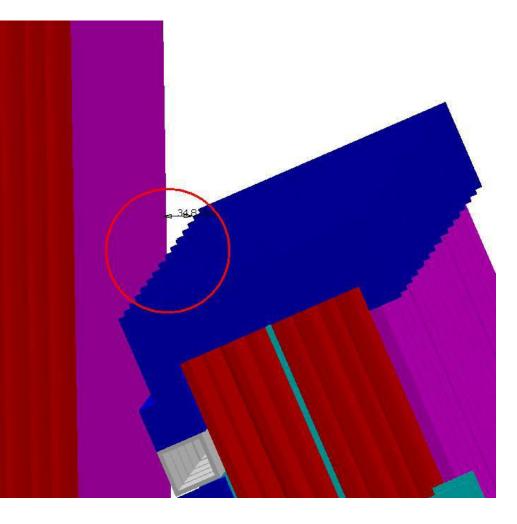

| AT602152MQ | AT602342MQ | Clearance | 34.8198 | Not inspected |
|------------|------------|-----------|---------|---------------|
|------------|------------|-----------|---------|---------------|

| Clearance Computation Specification                        |                                                  |  |
|------------------------------------------------------------|--------------------------------------------------|--|
| Products Selected                                          |                                                  |  |
| AT602152MQ - MUON<br>BARREL CHAMBERS<br>DETAILED, SECTOR 1 | <b>ZTB_0002 -</b> GLOBAL TB ENVELOPE (8 COILS) * |  |