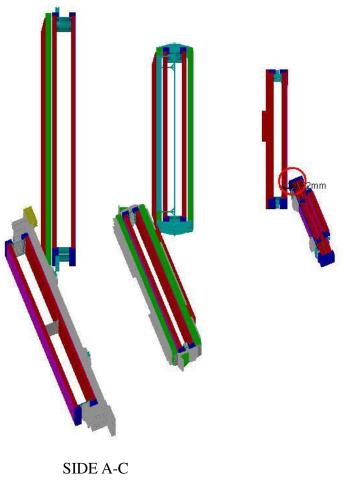

# **Contact Publish**

| Contact Computation Specification                          |                                                                        |  |
|------------------------------------------------------------|------------------------------------------------------------------------|--|
| Products Selected                                          |                                                                        |  |
| AT602152MQ - MUON<br>BARREL CHAMBERS<br>DETAILED, SECTOR 1 | AT602342MQ - MUON BARREL<br>CHAMBERS DETAILED, SECTOR 16 –<br>SIDE A-C |  |

| AT602152MQ | AT602342MQ | Clearance | 34.8198 | Not inspected |
|------------|------------|-----------|---------|---------------|
|------------|------------|-----------|---------|---------------|

| Clearance Computation Specification                        |                                                  |  |
|------------------------------------------------------------|--------------------------------------------------|--|
| Products Selected                                          |                                                  |  |
| AT602152MQ - MUON<br>BARREL CHAMBERS<br>DETAILED, SECTOR 1 | <b>ZTB_0002 -</b> GLOBAL TB ENVELOPE (8 COILS) * |  |