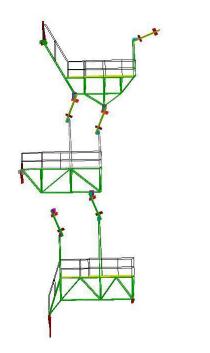

# **Contact Publish**

| Contact Computation Specification                          |                                                                               |  |
|------------------------------------------------------------|-------------------------------------------------------------------------------|--|
| Products Selected                                          |                                                                               |  |
| AT602152MQ - MUON<br>BARREL CHAMBERS<br>DETAILED, SECTOR 1 | NHX_0001 - SIMPLIFIED ACCESS<br>PLATFORMS - END-CAP PART (SIDE A) -<br>SIDE A |  |

| AT602152MQ NHX_0001 | Clearance | 45.5 | Not inspected |
|---------------------|-----------|------|---------------|
|---------------------|-----------|------|---------------|

SIDE A