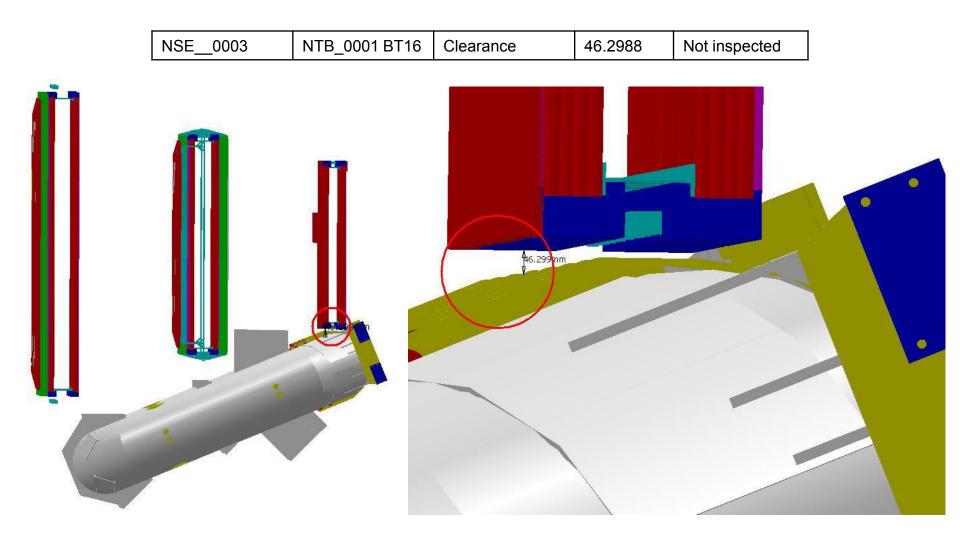

Clearance = 100mm

| Clearance Computation Specification                               |                                                                                                                                                                                                                                                                                                                              |                                           |                                                                                   |
|-------------------------------------------------------------------|------------------------------------------------------------------------------------------------------------------------------------------------------------------------------------------------------------------------------------------------------------------------------------------------------------------------------|-------------------------------------------|-----------------------------------------------------------------------------------|
| Products Selected Value Status                                    |                                                                                                                                                                                                                                                                                                                              |                                           | Status                                                                            |
| <b>AT602152MQ -</b> MUON<br>BARREL CHAMBERS<br>DETAILED, SECTOR 1 | NHX_0001 - SIMPLIFIED ACCESS PLATFORMS - END-CAP PART<br>(SIDE A)<br>AT602154MQ - MUON BARREL CHAMBERS DETAILED, SECTOR 2<br>AT602342MQ - MUON BARREL CHAMBERS DETAILED, SECTOR 16<br>ZTB_0002 - GLOBAL TB ENVELOPE (8 COILS)<br>NTB_0001 BT16 - TB STANDARD COIL – SECTOR 16<br>NTB_0001 BT 2 - TB STANDARD COIL – SECTOR 2 | 45.5<br>40.7<br>34.8<br>-<br>46.3<br>46.3 | Not inspected<br>Not inspected<br>Not inspected<br>Not inspected<br>Not inspected |

#### **Computation Result:**

\* PC is unable to perform detailed calculation.

| Clearance Computation Specification                        |                                                             |  |
|------------------------------------------------------------|-------------------------------------------------------------|--|
| Products Selected                                          |                                                             |  |
| AT602152MQ - MUON<br>BARREL CHAMBERS<br>DETAILED, SECTOR 1 | NTB_0001 BT16 - TB STANDARD COIL<br>- SECTOR 16 - SIDE A -C |  |