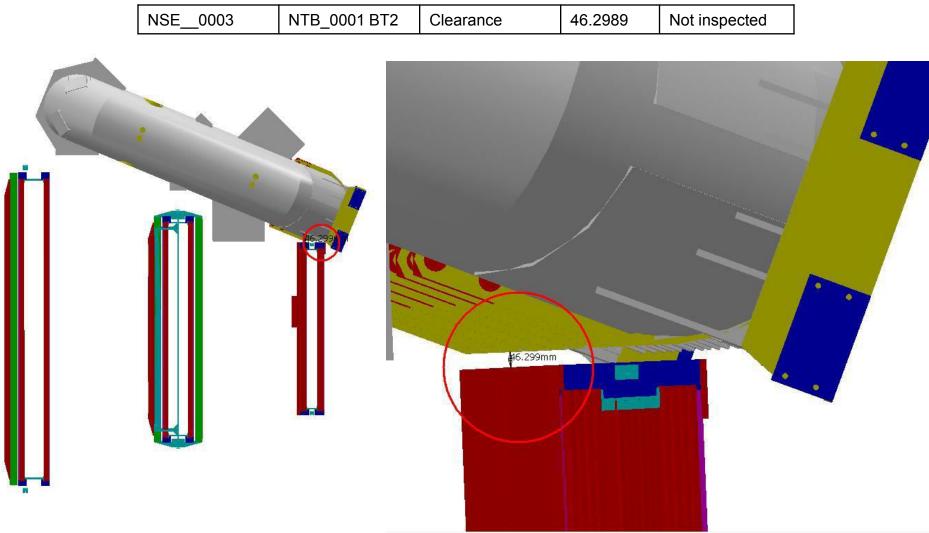

Clearance = 100mm

| Clearance Computation Specification                               |                                                                                                                                                                                                                                                                                                                              |                                           |                                                                                   |
|-------------------------------------------------------------------|------------------------------------------------------------------------------------------------------------------------------------------------------------------------------------------------------------------------------------------------------------------------------------------------------------------------------|-------------------------------------------|-----------------------------------------------------------------------------------|
| Products Selected Value Status                                    |                                                                                                                                                                                                                                                                                                                              |                                           | Status                                                                            |
| <b>AT602152MQ -</b> MUON<br>BARREL CHAMBERS<br>DETAILED, SECTOR 1 | NHX_0001 - SIMPLIFIED ACCESS PLATFORMS - END-CAP PART<br>(SIDE A)<br>AT602154MQ - MUON BARREL CHAMBERS DETAILED, SECTOR 2<br>AT602342MQ - MUON BARREL CHAMBERS DETAILED, SECTOR 16<br>ZTB_0002 - GLOBAL TB ENVELOPE (8 COILS)<br>NTB_0001 BT16 - TB STANDARD COIL – SECTOR 16<br>NTB_0001 BT 2 - TB STANDARD COIL – SECTOR 2 | 45.5<br>40.7<br>34.8<br>-<br>46.3<br>46.3 | Not inspected<br>Not inspected<br>Not inspected<br>Not inspected<br>Not inspected |

SIDE A-C

| Clearance Computation Specification                        |                                                           |  |
|------------------------------------------------------------|-----------------------------------------------------------|--|
| Products Selected                                          |                                                           |  |
| AT602152MQ - MUON<br>BARREL CHAMBERS<br>DETAILED, SECTOR 1 | NTB_0001 BT 2 - TB STANDARD COIL<br>– SECTOR 2 – SIDE A-C |  |