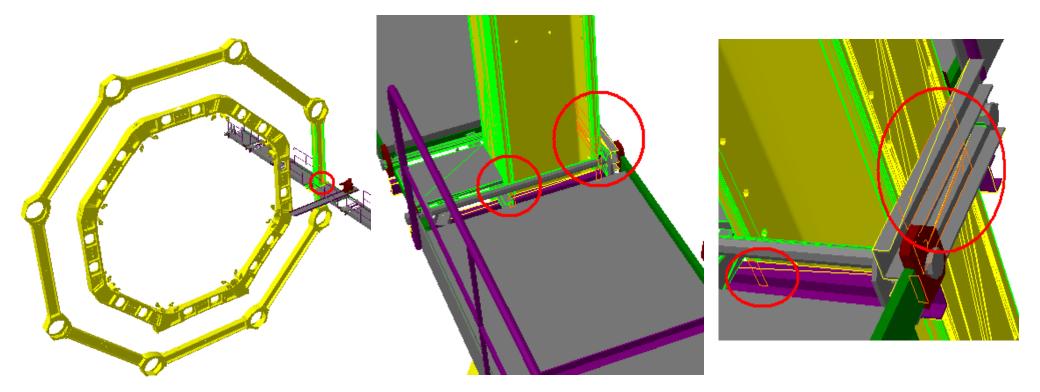

Side A-C

Sector 9

| AT392418MQ-S9 Struct. |                          |         |     |               |
|-----------------------|--------------------------|---------|-----|---------------|
| Platforms Sector 9    | AT812126MQ TBW Structure | Contact | 0mm | Not inspected |

| AT392418MQ-S9 Struct. |                          |         |     |               |
|-----------------------|--------------------------|---------|-----|---------------|
| Platforms Sector 9    | AT812127MQ TBW Structure | Contact | 0mm | Not inspected |