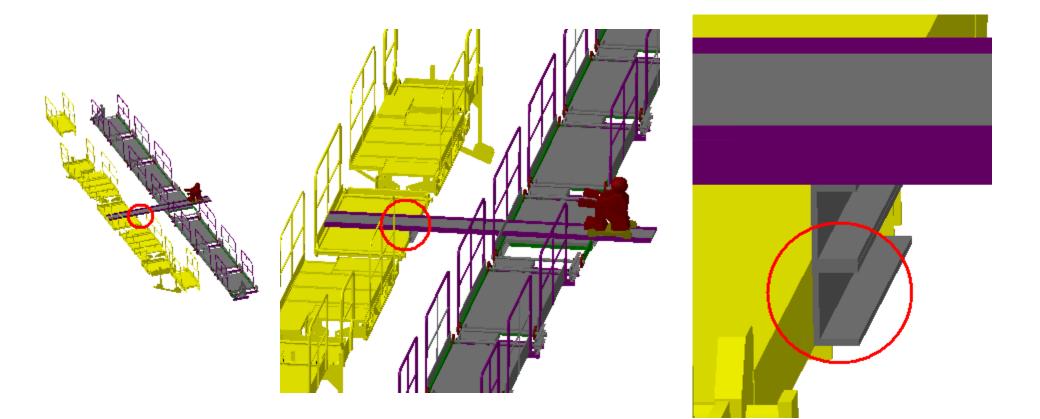

www.cern.ch/dmu-atlas/Conflicts.htm

| AT392418MQ-S9 Struct. |                                           |         |     |               |
|-----------------------|-------------------------------------------|---------|-----|---------------|
| Platforms Sector 9    | AT393419MQ-S9 Voussoir Platforms Sector 9 | Contact | 0mm | Not inspected |

Side A-C

Sector 9

| AT392418MQ-S9 Struct. |                          |         |     |               |
|-----------------------|--------------------------|---------|-----|---------------|
| Platforms Sector 9    | AT812126MQ TBW Structure | Contact | 0mm | Not inspected |