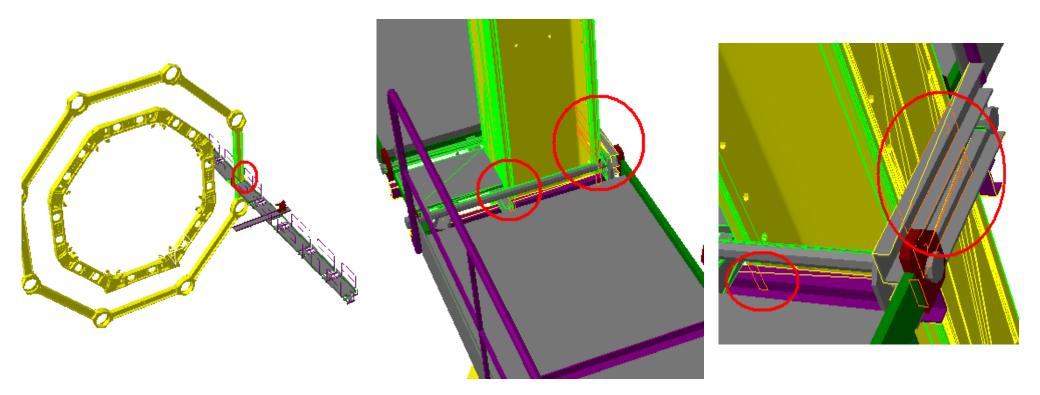

| AT392418MQ-S9 Struct. |                          |         |     |               |
|-----------------------|--------------------------|---------|-----|---------------|
| Platforms Sector 9    | AT812127MQ TBW Structure | Contact | 0mm | Not inspected |

| AT392418MQ-S9 Struct. |                          |         |     |               |
|-----------------------|--------------------------|---------|-----|---------------|
| Platforms Sector 9    | AT812128MQ TBW Structure | Contact | 0mm | Not inspected |