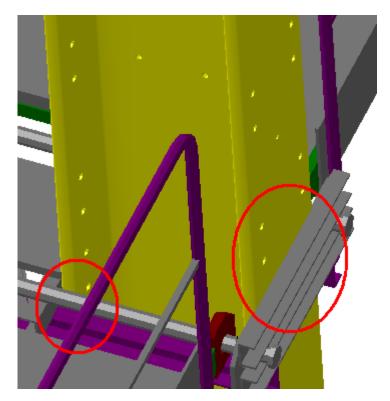

Side C

Sector 1

| AT392418MQ Struct. Platforms |                          |         |     |               |
|------------------------------|--------------------------|---------|-----|---------------|
| Sector 1                     | AT812126MQ TBW Structure | Contact | 0mm | Not inspected |

Side A Sector 1

| AT392418MQ Struct. Platforms |                          |         |     |               |
|------------------------------|--------------------------|---------|-----|---------------|
| Sector 1                     | AT812127MQ TBW Structure | Contact | 0mm | Not inspected |

Side A Sector 1

| AT392418MQ Struct. Platforms |                          |         |     |               |
|------------------------------|--------------------------|---------|-----|---------------|
| Sector 1                     | AT812128MQ TBW Structure | Contact | 0mm | Not inspected |