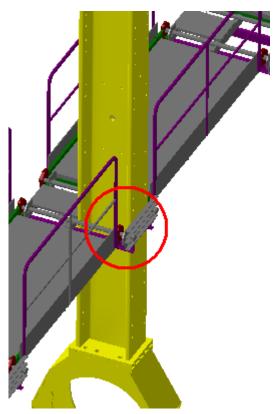

| AT392418MQ Struct. Platforms |                                        |         |     |               |
|------------------------------|----------------------------------------|---------|-----|---------------|
| Sector 1                     | AT393419MQ Voussoir Platforms Sector 1 | Contact | 0mm | Not inspected |

Side C

Sector 1

| AT392418MQ Struct. Platforms |                          |         |     |               |
|------------------------------|--------------------------|---------|-----|---------------|
| Sector 1                     | AT812126MQ TBW Structure | Contact | 0mm | Not inspected |