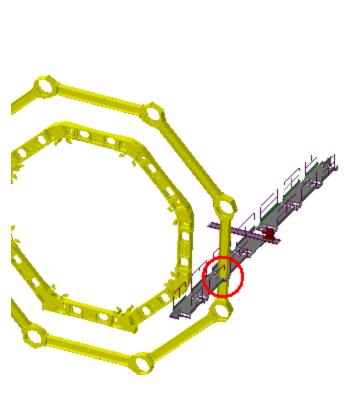

Side C

Sector 1

| AT392418MQ Struct. Platforms |                          |         |     |               |
|------------------------------|--------------------------|---------|-----|---------------|
| Sector 1                     | AT812126MQ TBW Structure | Contact | 0mm | Not inspected |