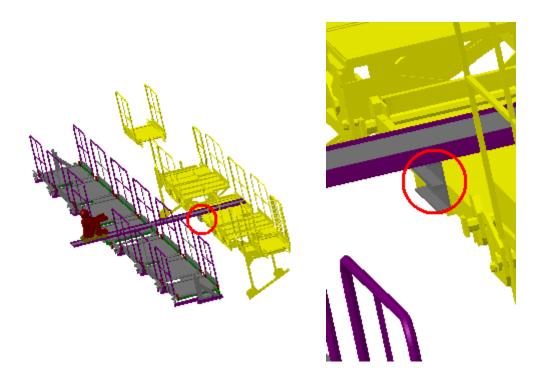

| AT392418MQ Struct. Platforms |                                        |         |     |               |
|------------------------------|----------------------------------------|---------|-----|---------------|
| Sector 1                     | AT393419MQ Voussoir Platforms Sector 1 | Contact | 0mm | Not inspected |