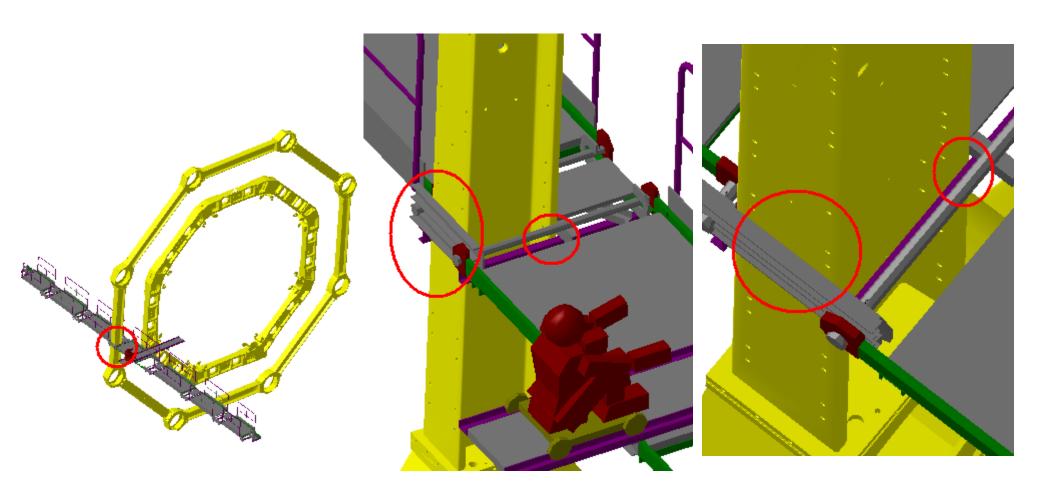

Side C

Sector 1

| AT392418MQ Struct. Platforms |                          |         |     |               |
|------------------------------|--------------------------|---------|-----|---------------|
| Sector 1                     | AT812126MQ TBW Structure | Contact | 0mm | Not inspected |

Side A Sector 1

| AT392418MQ Struct. Platforms |                          |         |     |               |
|------------------------------|--------------------------|---------|-----|---------------|
| Sector 1                     | AT812127MQ TBW Structure | Contact | 0mm | Not inspected |

Side A Sector 1

| AT392418MQ Struct. Platforms |                          |         |     |               |
|------------------------------|--------------------------|---------|-----|---------------|
| Sector 1                     | AT812128MQ TBW Structure | Contact | 0mm | Not inspected |