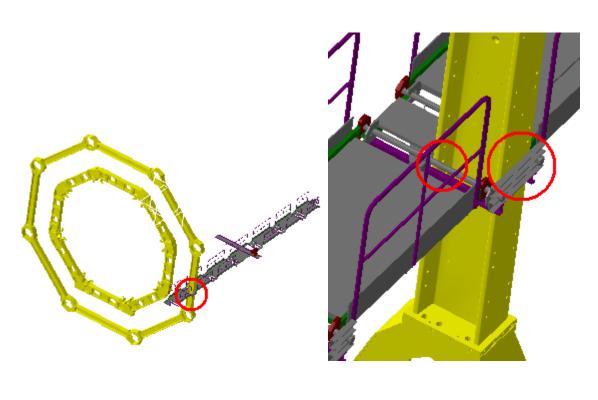

| AT392418MQ Struct. Platforms |                                        |         |     |               |
|------------------------------|----------------------------------------|---------|-----|---------------|
| Sector 1                     | AT393419MQ Voussoir Platforms Sector 1 | Contact | 0mm | Not inspected |

Side C

Sector 1

| AT392418MQ Struct. Platforms |                          |         |     |               |
|------------------------------|--------------------------|---------|-----|---------------|
| Sector 1                     | AT812126MQ TBW Structure | Contact | 0mm | Not inspected |

Side A

Sector 1