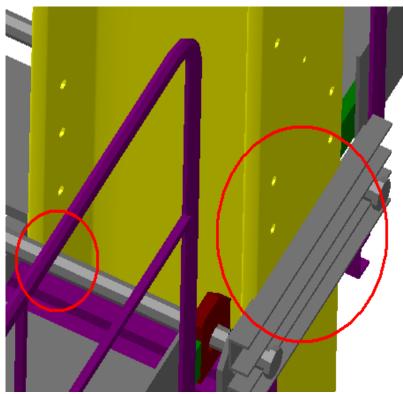

Side A Sector 1

| AT392418MQ Struct. Platforms |                          |         |     |               |
|------------------------------|--------------------------|---------|-----|---------------|
| Sector 1                     | AT812127MQ TBW Structure | Contact | 0mm | Not inspected |

Side A Sector 1

| AT392418MQ Struct. Platforms |                          |         |     |               |
|------------------------------|--------------------------|---------|-----|---------------|
| Sector 1                     | AT812128MQ TBW Structure | Contact | 0mm | Not inspected |

Side A

Sector 1