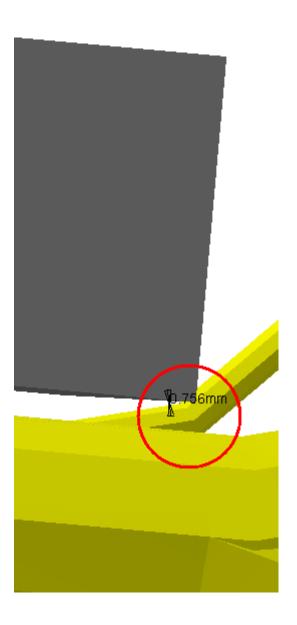

#### Clearance=50mm

| Clearance Computation Specification          |                                                               |       |               |  |  |  |  |
|----------------------------------------------|---------------------------------------------------------------|-------|---------------|--|--|--|--|
| Products Selected                            |                                                               |       |               |  |  |  |  |
| AT112396MQ Heater Cable Distribution in foot | ATCVHB_0006 ASSEMBLY OF RAILS - DETAILED MODEL FOR STANDARDS  |       | Not inspected |  |  |  |  |
|                                              | ATCNSR_0007 TB CABLE SERVICE - CABLE TRAYS                    | 0.76  | Not inspected |  |  |  |  |
|                                              | ATCNTB_0005 TB WARM STRUCTURE - RING OF THE VOUSSOIRS, STRUTS | 0.64  | Not inspected |  |  |  |  |
|                                              | AT602164MQ MCB Muon Barrel Chambers Detailed Sec 12           | 25.17 | Not inspected |  |  |  |  |

### **Computation Result:**

AT112396MQ Heater Cable Distribution in foot  $ATCNSR\_0007 TB CABLE SERVICE - CABLE TRAYS$   $ATCNSR\_0007 TB CAB$ 

| AT112396MQ Heater Cable Distribution in foot | AT602164MQ MCB Muon Barrel<br>Chambers Detailed Sec 12 | Vector coordinate                                     |                           |         |               |
|----------------------------------------------|--------------------------------------------------------|-------------------------------------------------------|---------------------------|---------|---------------|
|                                              |                                                        | $\Delta X \approx 0.06$ mm $\Delta Y \approx 0.45$ mm | $\Delta Z\approx 25.17mm$ | 25.17mm | Not inspected |