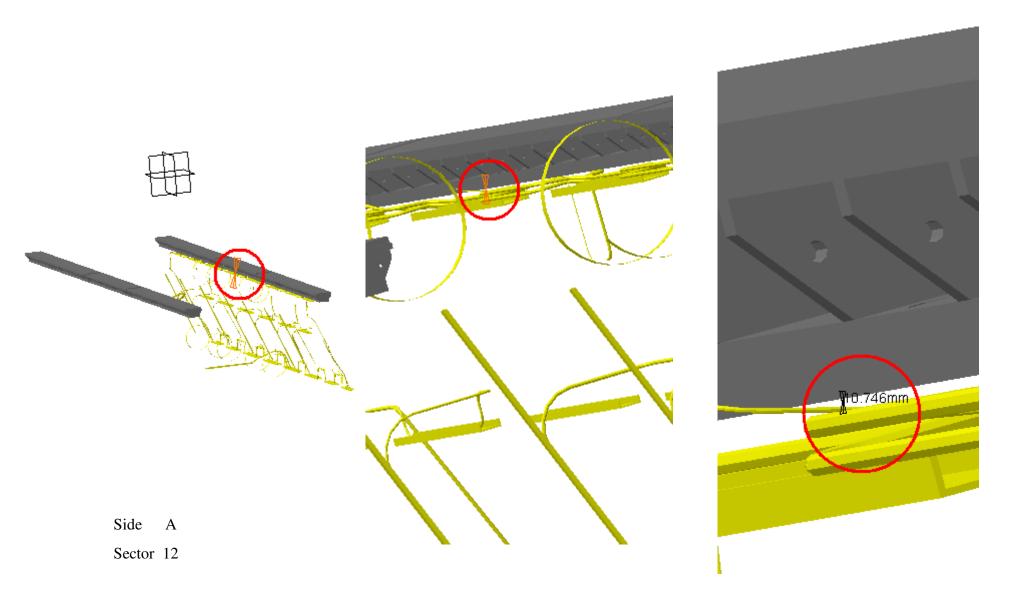

#### Clearance=50mm

| Clearance Computation Specification          |                                                               |       |               |  |  |  |  |
|----------------------------------------------|---------------------------------------------------------------|-------|---------------|--|--|--|--|
| Products Selected                            |                                                               |       |               |  |  |  |  |
| AT112396MQ Heater Cable Distribution in foot | ATCVHB_0006 ASSEMBLY OF RAILS - DETAILED MODEL FOR STANDARDS  |       | Not inspected |  |  |  |  |
|                                              | ATCNSR_0007 TB CABLE SERVICE - CABLE TRAYS                    | 0.76  | Not inspected |  |  |  |  |
|                                              | ATCNTB_0005 TB WARM STRUCTURE - RING OF THE VOUSSOIRS, STRUTS | 0.64  | Not inspected |  |  |  |  |
|                                              | AT602164MQ MCB Muon Barrel Chambers Detailed Sec 12           | 25.17 | Not inspected |  |  |  |  |

### **Computation Result:**

AT112396MQ Heater Cable Distribution in foot  $ATCNSR\_0007 TB CABLE SERVICE - CABLE TRAYS$   $ATCNSR\_0007 TB CAB$ 

| AT112396MQ Heater Cable Distribution in foot | AT602164MQ MCB Muon Barrel<br>Chambers Detailed Sec 12 | Vector coordinate                                     |                           |         |               |
|----------------------------------------------|--------------------------------------------------------|-------------------------------------------------------|---------------------------|---------|---------------|
|                                              |                                                        | $\Delta X \approx 0.06$ mm $\Delta Y \approx 0.45$ mm | $\Delta Z\approx 25.17mm$ | 25.17mm | Not inspected |