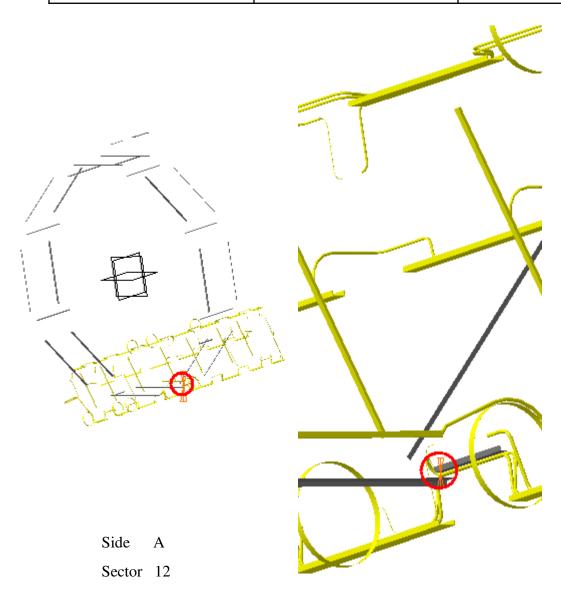

#### Clearance=50mm

| Clearance Computation Specification          |                                                               |       |               |  |  |  |  |
|----------------------------------------------|---------------------------------------------------------------|-------|---------------|--|--|--|--|
| Products Selected                            |                                                               |       |               |  |  |  |  |
| AT112396MQ Heater Cable Distribution in foot | ATCVHB_0006 ASSEMBLY OF RAILS - DETAILED MODEL FOR STANDARDS  |       | Not inspected |  |  |  |  |
|                                              | ATCNSR_0007 TB CABLE SERVICE - CABLE TRAYS                    | 0.76  | Not inspected |  |  |  |  |
|                                              | ATCNTB_0005 TB WARM STRUCTURE - RING OF THE VOUSSOIRS, STRUTS | 0.64  | Not inspected |  |  |  |  |
|                                              | AT602164MQ MCB Muon Barrel Chambers Detailed Sec 12           | 25.17 | Not inspected |  |  |  |  |

### **Computation Result:**

AT112396MQ Heater Cable Distribution in foot  $ATCNSR\_0007 TB CABLE SERVICE - CABLE TRAYS$   $ATCNSR\_0007 TB CAB$ 

| AT112396MQ Heater Cable Distribution in foot | AT602164MQ MCB Muon Barrel<br>Chambers Detailed Sec 12 | Vector coordinate                                     |                           |         |               |
|----------------------------------------------|--------------------------------------------------------|-------------------------------------------------------|---------------------------|---------|---------------|
|                                              |                                                        | $\Delta X \approx 0.06$ mm $\Delta Y \approx 0.45$ mm | $\Delta Z\approx 25.17mm$ | 25.17mm | Not inspected |