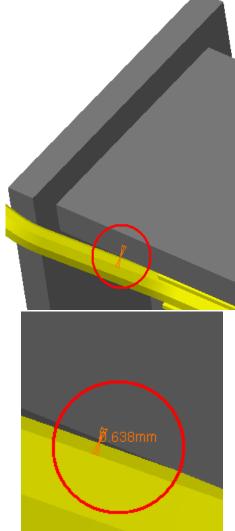

#### Clearance=50mm

| Clearance Computation Specification          |                                                               |       |               |  |  |  |  |
|----------------------------------------------|---------------------------------------------------------------|-------|---------------|--|--|--|--|
| Products Selected                            |                                                               |       |               |  |  |  |  |
| AT112396MQ Heater Cable Distribution in foot | ATCVHB_0006 ASSEMBLY OF RAILS - DETAILED MODEL FOR STANDARDS  |       | Not inspected |  |  |  |  |
|                                              | ATCNSR_0007 TB CABLE SERVICE - CABLE TRAYS                    | 0.76  | Not inspected |  |  |  |  |
|                                              | ATCNTB_0005 TB WARM STRUCTURE - RING OF THE VOUSSOIRS, STRUTS | 0.64  | Not inspected |  |  |  |  |
|                                              | AT602164MQ MCB Muon Barrel Chambers Detailed Sec 12           | 25.17 | Not inspected |  |  |  |  |

### **Computation Result:**

AT112396MQ Heater Cable Distribution in foot  $ATCNSR\_0007 TB CABLE SERVICE - CABLE TRAYS$   $ATCNSR\_0007 TB CAB$ 

| AT112396MQ Heater Cable Distribution in foot | AT602164MQ MCB Muon Barrel<br>Chambers Detailed Sec 12 | Vector coordinate                                     |                           |         |               |
|----------------------------------------------|--------------------------------------------------------|-------------------------------------------------------|---------------------------|---------|---------------|
|                                              |                                                        | $\Delta X \approx 0.06$ mm $\Delta Y \approx 0.45$ mm | $\Delta Z\approx 25.17mm$ | 25.17mm | Not inspected |