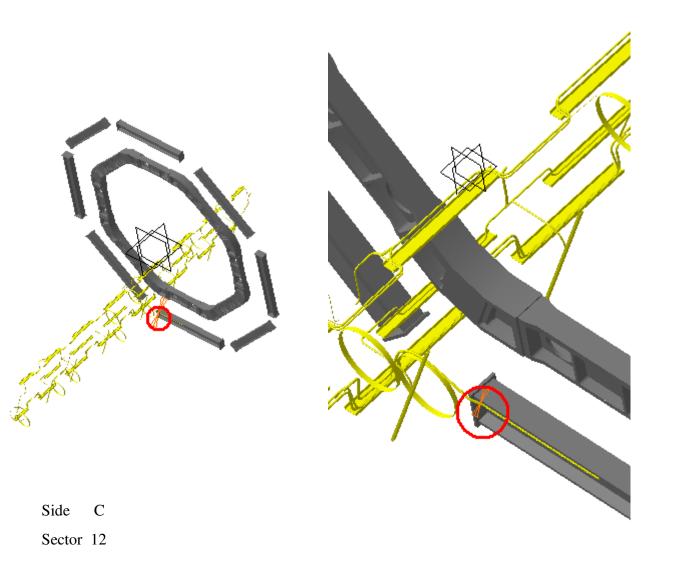

#### Clearance=50mm

| Clearance Computation Specification          |                                                               |       |               |  |  |  |  |
|----------------------------------------------|---------------------------------------------------------------|-------|---------------|--|--|--|--|
| Products Selected                            |                                                               |       |               |  |  |  |  |
| AT112396MQ Heater Cable Distribution in foot | ATCVHB_0006 ASSEMBLY OF RAILS - DETAILED MODEL FOR STANDARDS  |       | Not inspected |  |  |  |  |
|                                              | ATCNSR_0007 TB CABLE SERVICE - CABLE TRAYS                    | 0.76  | Not inspected |  |  |  |  |
|                                              | ATCNTB_0005 TB WARM STRUCTURE - RING OF THE VOUSSOIRS, STRUTS | 0.64  | Not inspected |  |  |  |  |
|                                              | AT602164MQ MCB Muon Barrel Chambers Detailed Sec 12           | 25.17 | Not inspected |  |  |  |  |

### **Computation Result:**

AT112396MQ Heater Cable Distribution in foot  $ATCNSR\_0007 TB CABLE SERVICE - CABLE TRAYS$   $ATCNSR\_0007 TB CAB$ 

| AT112396MQ Heater Cable Distribution in foot | AT602164MQ MCB Muon Barrel<br>Chambers Detailed Sec 12 | Vector coordinate                                     |                           |         |               |
|----------------------------------------------|--------------------------------------------------------|-------------------------------------------------------|---------------------------|---------|---------------|
|                                              |                                                        | $\Delta X \approx 0.06$ mm $\Delta Y \approx 0.45$ mm | $\Delta Z\approx 25.17mm$ | 25.17mm | Not inspected |