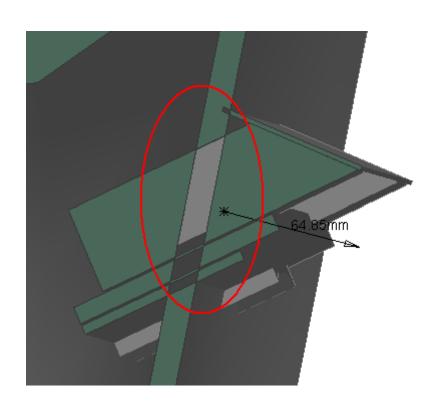

# Clash View 1:

| AT732244 BML Alignment Transfer<br>Frames sector 7 | ATCNMA_0013 SECTOR 06<br>SIDE C (A) - REFERENCE |       |          |               |
|----------------------------------------------------|-------------------------------------------------|-------|----------|---------------|
|                                                    | ALIGNMENT SYSTEM AND                            | Clash | -64.85mm | Not inspected |