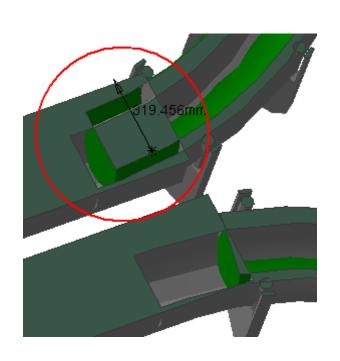

#### Clash Publish

| Clash Computation Specification                |                                                                                      |         |               |  |  |
|------------------------------------------------|--------------------------------------------------------------------------------------|---------|---------------|--|--|
| Products Selected                              |                                                                                      |         |               |  |  |
| AT732244 Safety Pipe for<br>LAR (Run) Side A,C | ATCNFX_0006 AR ENDCAP EXPANSION VESSEL - AND TRANSFER LINES FOR STANDARD             | -319.46 | Not inspected |  |  |
|                                                | ATCNFH0008 HS METALLIC STRUCTURE - SIDE USA15 - UPPER PART                           | -29.9   | Not inspected |  |  |
|                                                | ATCNMA_0013 SECTOR 06 SIDE C (A) - REFERENCE ALIGNMENT SYSTEM AND                    | -64.85  | Not inspected |  |  |
|                                                | ATCNSE_0001 SECTOR 14 SIDE C (A) - REFERENCE ALIGNMENT SYSTEM AND UNDER CONSTRUCTION |         |               |  |  |

#### **Computation Result:**

|                                 | ATCNFX_0006 AR ENDCAP           |       |         |               |
|---------------------------------|---------------------------------|-------|---------|---------------|
| AT732244 BML Alignment Transfer | EXPANSION VESSEL - AND TRANSFER |       |         |               |
| Frames sector 7                 | LINES FOR STANDARD              | Clash | -319.46 | Not inspected |