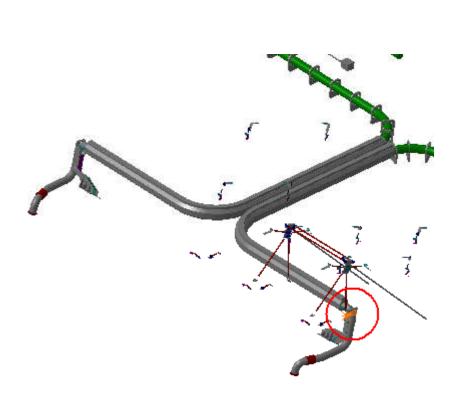

#### Clash Publish

| Clash Computation Specification                |                                                                                      |         |               |  |  |
|------------------------------------------------|--------------------------------------------------------------------------------------|---------|---------------|--|--|
| Products Selected                              |                                                                                      |         |               |  |  |
| AT732244 Safety Pipe for<br>LAR (Run) Side A,C | ATCNFX_0006 AR ENDCAP EXPANSION VESSEL - AND TRANSFER LINES FOR STANDARD             | -319.46 | Not inspected |  |  |
|                                                | ATCNFH0008 HS METALLIC STRUCTURE - SIDE USA15 - UPPER PART                           | -29.9   | Not inspected |  |  |
|                                                | ATCNMA_0013 SECTOR 06 SIDE C (A) - REFERENCE ALIGNMENT SYSTEM AND                    | -64.85  | Not inspected |  |  |
|                                                | ATCNSE_0001 SECTOR 14 SIDE C (A) - REFERENCE ALIGNMENT SYSTEM AND UNDER CONSTRUCTION |         |               |  |  |

#### **Computation Result:**

|                                 | ATCNFX_0006 AR ENDCAP           |       |         |               |
|---------------------------------|---------------------------------|-------|---------|---------------|
| AT732244 BML Alignment Transfer | EXPANSION VESSEL - AND TRANSFER |       |         |               |
| Frames sector 7                 | LINES FOR STANDARD              | Clash | -319.46 | Not inspected |

## Clash View 1:

|           |                        | ATCNFH_0008 HS METALLIC        |       |         |               |
|-----------|------------------------|--------------------------------|-------|---------|---------------|
| AT732244  | BML Alignment Transfer | STRUCTURE - SIDE USA15 - UPPER |       |         |               |
| Frames se | ctor 7                 | PART                           | Clash | -29.9mm | Not inspected |

# Clash View 1:

| AT732244 BML Alignment Transfer<br>Frames sector 7 | ATCNMA_0013 SECTOR 06<br>SIDE C (A) - REFERENCE |       |          |               |
|----------------------------------------------------|-------------------------------------------------|-------|----------|---------------|
|                                                    | ALIGNMENT SYSTEM AND                            | Clash | -64.85mm | Not inspected |