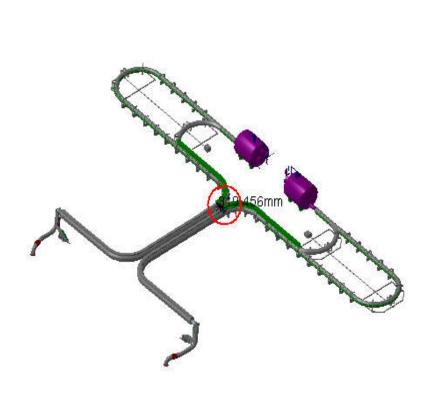

#### Clash Publish

| Clash Computation Specification                |                                                                                      |         |               |  |  |
|------------------------------------------------|--------------------------------------------------------------------------------------|---------|---------------|--|--|
| Products Selected                              |                                                                                      |         |               |  |  |
| AT732244 Safety Pipe for<br>LAR (Run) Side A,C | ATCNFX_0006 AR ENDCAP EXPANSION VESSEL - AND TRANSFER LINES FOR STANDARD             | -319.46 | Not inspected |  |  |
|                                                | ATCNFH0008 HS METALLIC STRUCTURE - SIDE USA15 - UPPER PART                           | -29.9   | Not inspected |  |  |
|                                                | ATCNMA_0013 SECTOR 06 SIDE C (A) - REFERENCE ALIGNMENT SYSTEM AND                    | -64.85  | Not inspected |  |  |
|                                                | ATCNSE_0001 SECTOR 14 SIDE C (A) - REFERENCE ALIGNMENT SYSTEM AND UNDER CONSTRUCTION |         |               |  |  |

#### **Computation Result:**

|                                 | ATCNFX_0006 AR ENDCAP           |       |         |               |
|---------------------------------|---------------------------------|-------|---------|---------------|
| AT732244 BML Alignment Transfer | EXPANSION VESSEL - AND TRANSFER |       |         |               |
| Frames sector 7                 | LINES FOR STANDARD              | Clash | -319.46 | Not inspected |