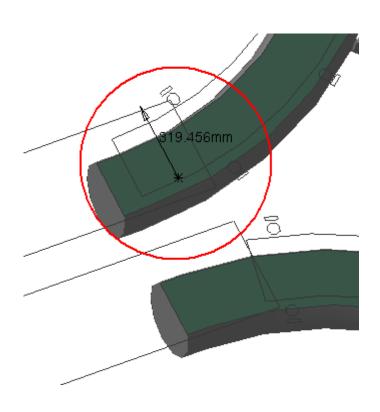

#### Clash Publish

| Clash Computation Specification                |                                                                                      |         |               |  |  |
|------------------------------------------------|--------------------------------------------------------------------------------------|---------|---------------|--|--|
| Products Selected                              |                                                                                      |         |               |  |  |
| AT732244 Safety Pipe for<br>LAR (Run) Side A,C | ATCNFX_0006 AR ENDCAP EXPANSION VESSEL - AND TRANSFER LINES FOR STANDARD             | -319.46 | Not inspected |  |  |
|                                                | ATCNFH0008 HS METALLIC STRUCTURE - SIDE USA15 - UPPER PART                           | -29.9   | Not inspected |  |  |
|                                                | ATCNMA_0013 SECTOR 06 SIDE C (A) - REFERENCE ALIGNMENT SYSTEM AND                    | -64.85  | Not inspected |  |  |
|                                                | ATCNSE_0001 SECTOR 14 SIDE C (A) - REFERENCE ALIGNMENT SYSTEM AND UNDER CONSTRUCTION |         |               |  |  |

#### **Computation Result:**

|                                 | ATCNFX_0006 AR ENDCAP           |       |         |               |
|---------------------------------|---------------------------------|-------|---------|---------------|
| AT732244 BML Alignment Transfer | EXPANSION VESSEL - AND TRANSFER |       |         |               |
| Frames sector 7                 | LINES FOR STANDARD              | Clash | -319.46 | Not inspected |