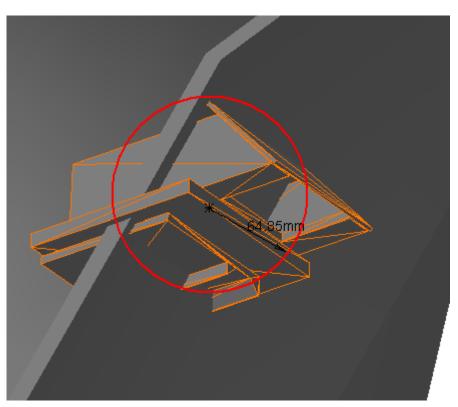

# Clash View 1:

| AT732244 BML Alignment Transfer<br>Frames sector 7 | ATCNMA_0013 SECTOR 06<br>SIDE C (A) - REFERENCE |       |          |               |
|----------------------------------------------------|-------------------------------------------------|-------|----------|---------------|
|                                                    | ALIGNMENT SYSTEM AND                            | Clash | -64.85mm | Not inspected |