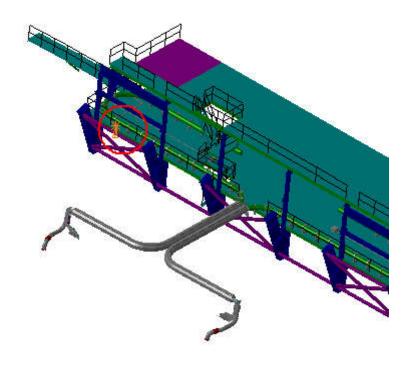

## Clash View 1:

|           |                        | ATCNFH_0008 HS METALLIC        |       |         |               |
|-----------|------------------------|--------------------------------|-------|---------|---------------|
| AT732244  | BML Alignment Transfer | STRUCTURE - SIDE USA15 - UPPER |       |         |               |
| Frames se | ctor 7                 | PART                           | Clash | -29.9mm | Not inspected |