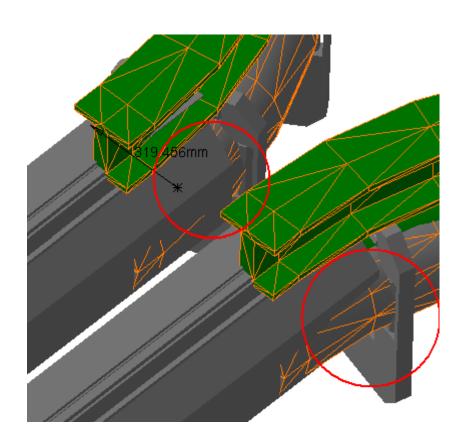

#### Clash Publish

| Clash Computation Specification                |                                                                                      |         |               |  |  |
|------------------------------------------------|--------------------------------------------------------------------------------------|---------|---------------|--|--|
| Products Selected                              |                                                                                      |         |               |  |  |
| AT732244 Safety Pipe for<br>LAR (Run) Side A,C | ATCNFX_0006 AR ENDCAP EXPANSION VESSEL - AND TRANSFER LINES FOR STANDARD             | -319.46 | Not inspected |  |  |
|                                                | ATCNFH0008 HS METALLIC STRUCTURE - SIDE USA15 - UPPER PART                           | -29.9   | Not inspected |  |  |
|                                                | ATCNMA_0013 SECTOR 06 SIDE C (A) - REFERENCE ALIGNMENT SYSTEM AND                    | -64.85  | Not inspected |  |  |
|                                                | ATCNSE_0001 SECTOR 14 SIDE C (A) - REFERENCE ALIGNMENT SYSTEM AND UNDER CONSTRUCTION |         |               |  |  |

#### **Computation Result:**

|                                 | ATCNFX_0006 AR ENDCAP           |       |         |               |
|---------------------------------|---------------------------------|-------|---------|---------------|
| AT732244 BML Alignment Transfer | EXPANSION VESSEL - AND TRANSFER |       |         |               |
| Frames sector 7                 | LINES FOR STANDARD              | Clash | -319.46 | Not inspected |