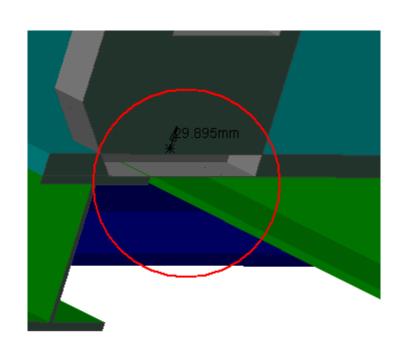

## Clash View 1:

|           |                        | ATCNFH_0008 HS METALLIC        |       |         |               |
|-----------|------------------------|--------------------------------|-------|---------|---------------|
| AT732244  | BML Alignment Transfer | STRUCTURE - SIDE USA15 - UPPER |       |         |               |
| Frames se | ctor 7                 | PART                           | Clash | -29.9mm | Not inspected |