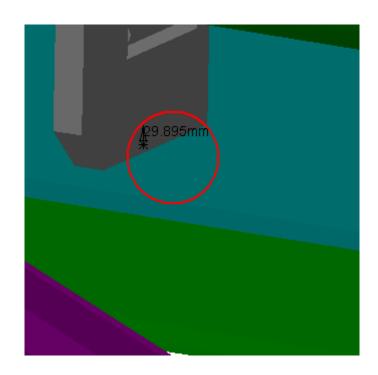

## Clash View 1:

|           |                        | ATCNFH_0008 HS METALLIC        |       |         |               |
|-----------|------------------------|--------------------------------|-------|---------|---------------|
| AT732244  | BML Alignment Transfer | STRUCTURE - SIDE USA15 - UPPER |       |         |               |
| Frames se | ctor 7                 | PART                           | Clash | -29.9mm | Not inspected |